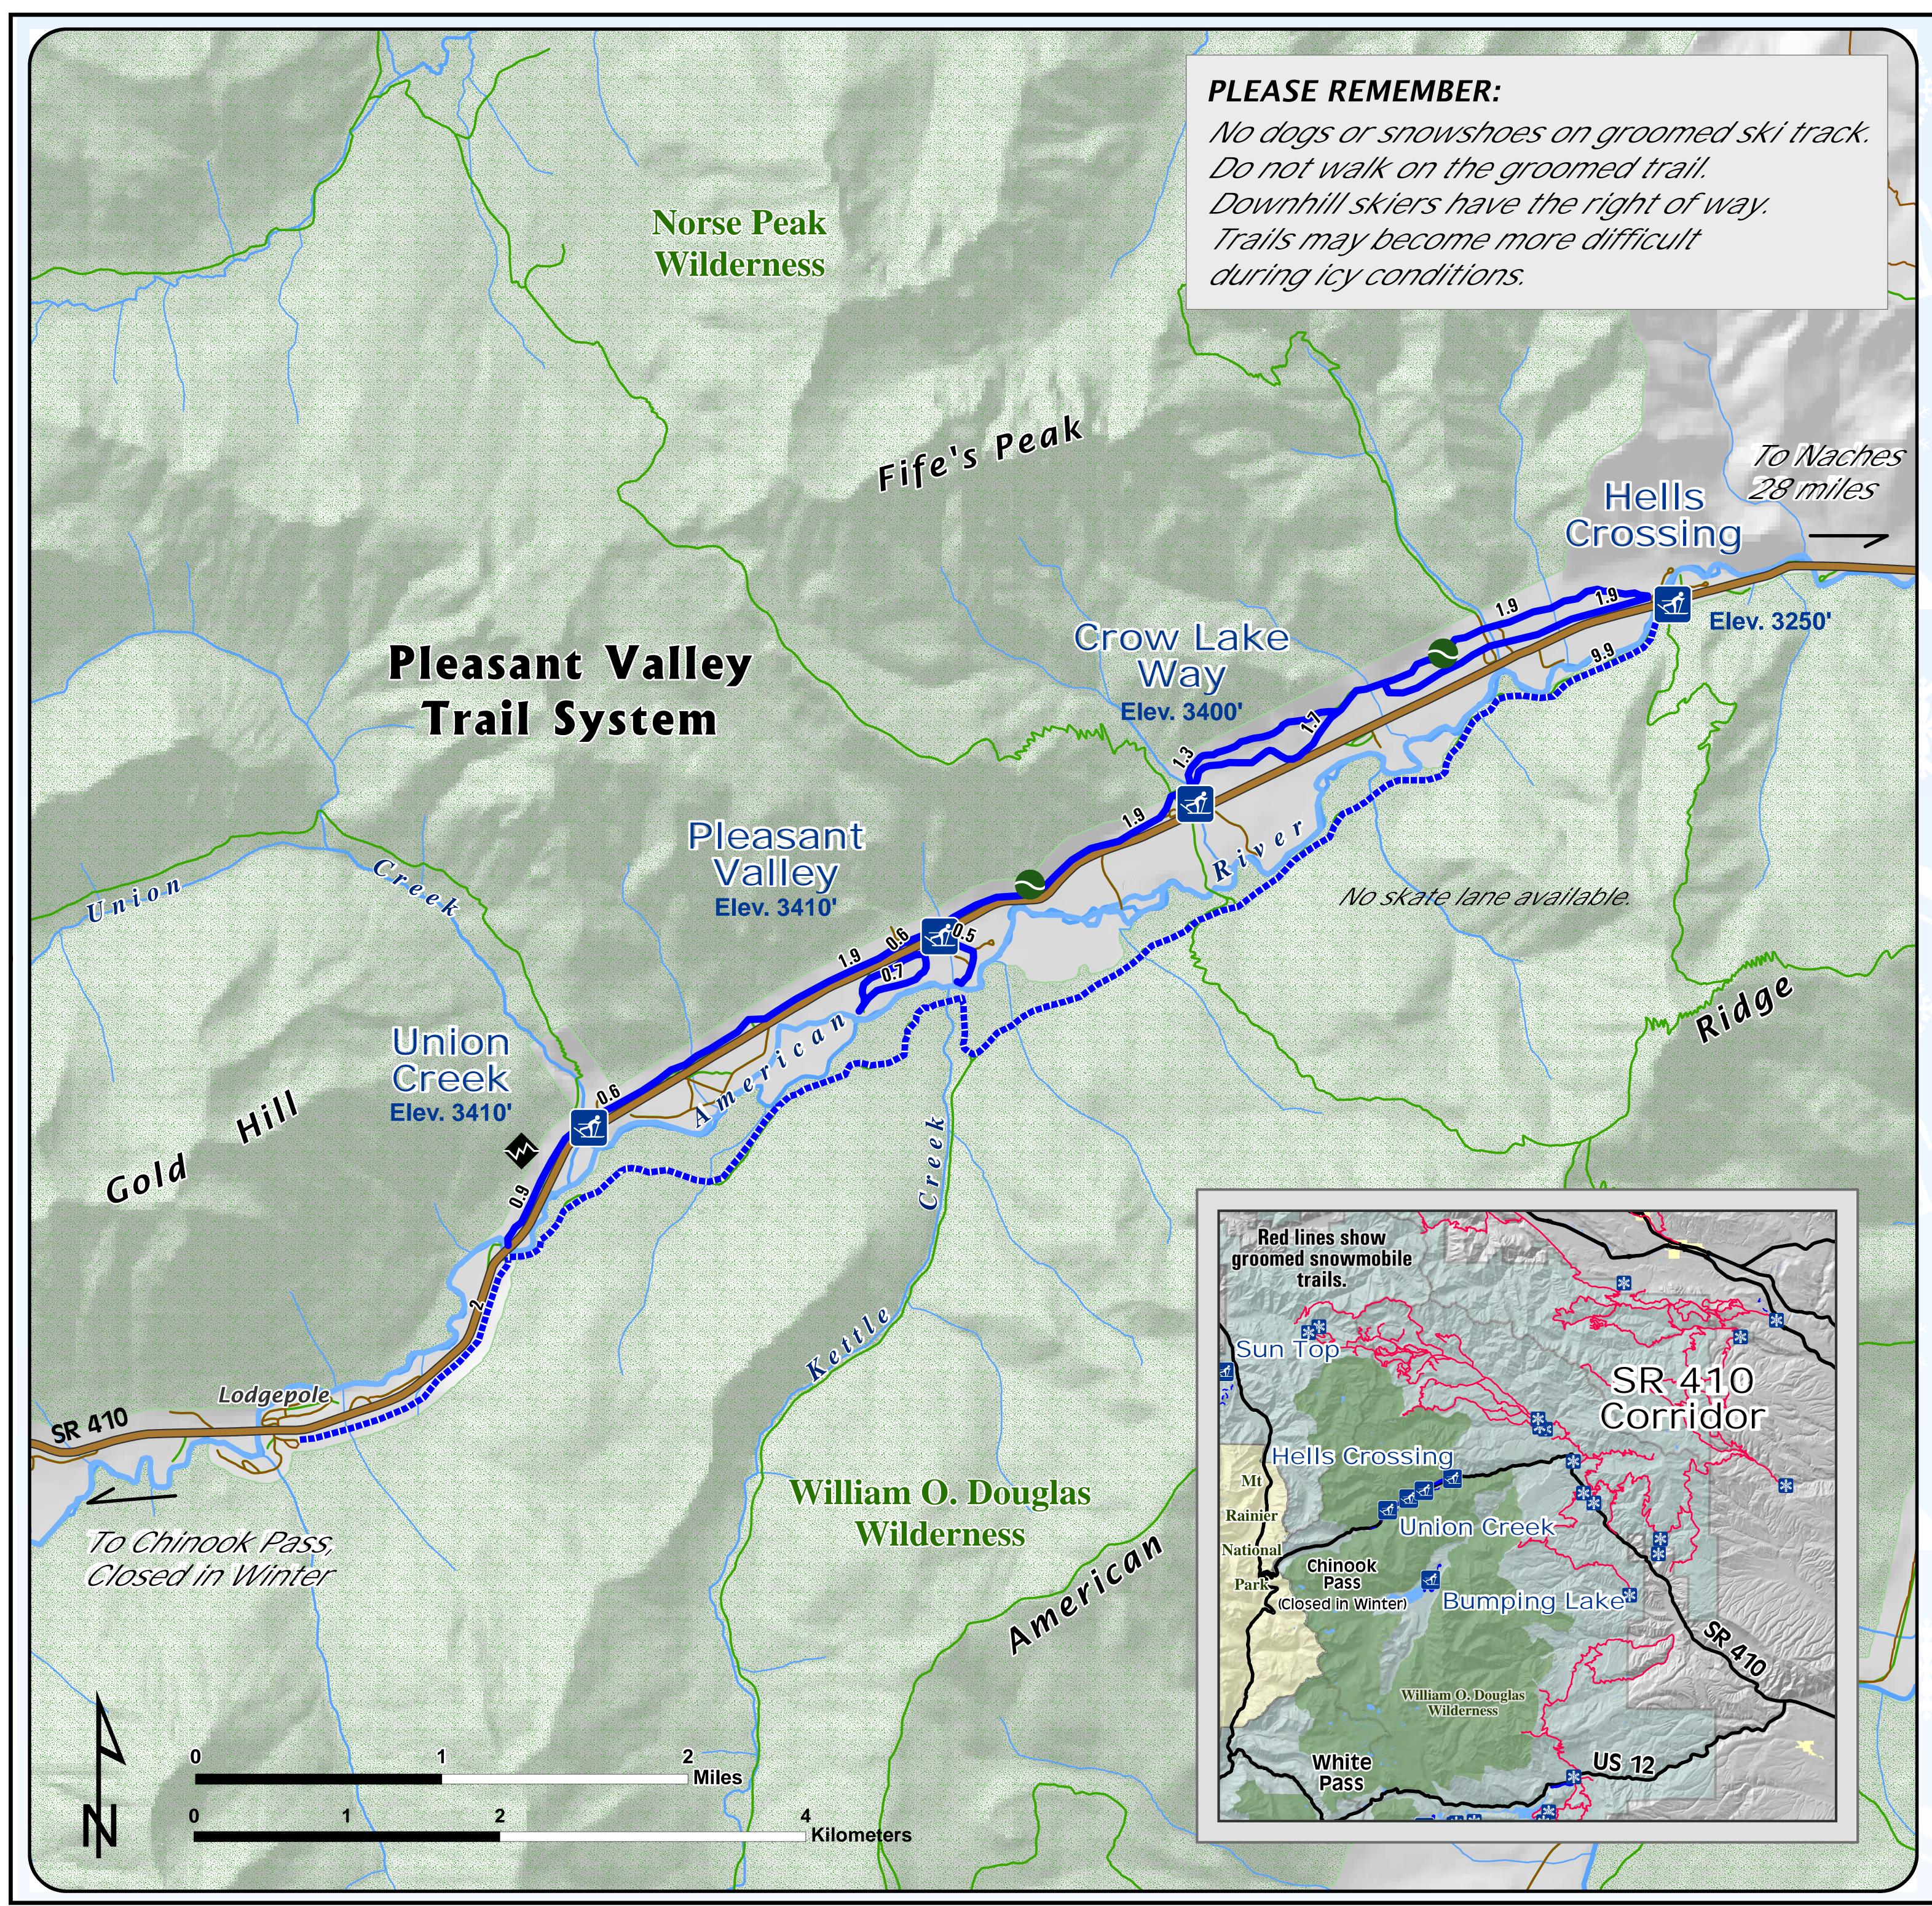

31 Highway Road

Trail

Snow grooming equipment may be on the trail at any time.

Trail grooming schedules may change without notice due to snow conditions, temperatures, equipment breakdowns, etc.

Be aware of potential avalanche danger, check www.nwac.us before you leave home.

Trail grooming schedules and maps at www.parks.wa.gov/winter Please report errors or comments to: winter@parks.wa.gov

**For Emergency Call 911** Yakima Co. Sheriff 509-574-2500

## Welcome **Crow Lake Union Creek Hells Crossing Pleasant Valley** Groomed Trail System Explanation Non-Motorized Sno-Park Groomed Ski Trail Marked Ski Route Wilderness Area

More Difficult

Most Difficult

## **Pleasant Valley Trail System** has 11 kilometers (6 miles) of groomed cross country ski trails.

Kilometers