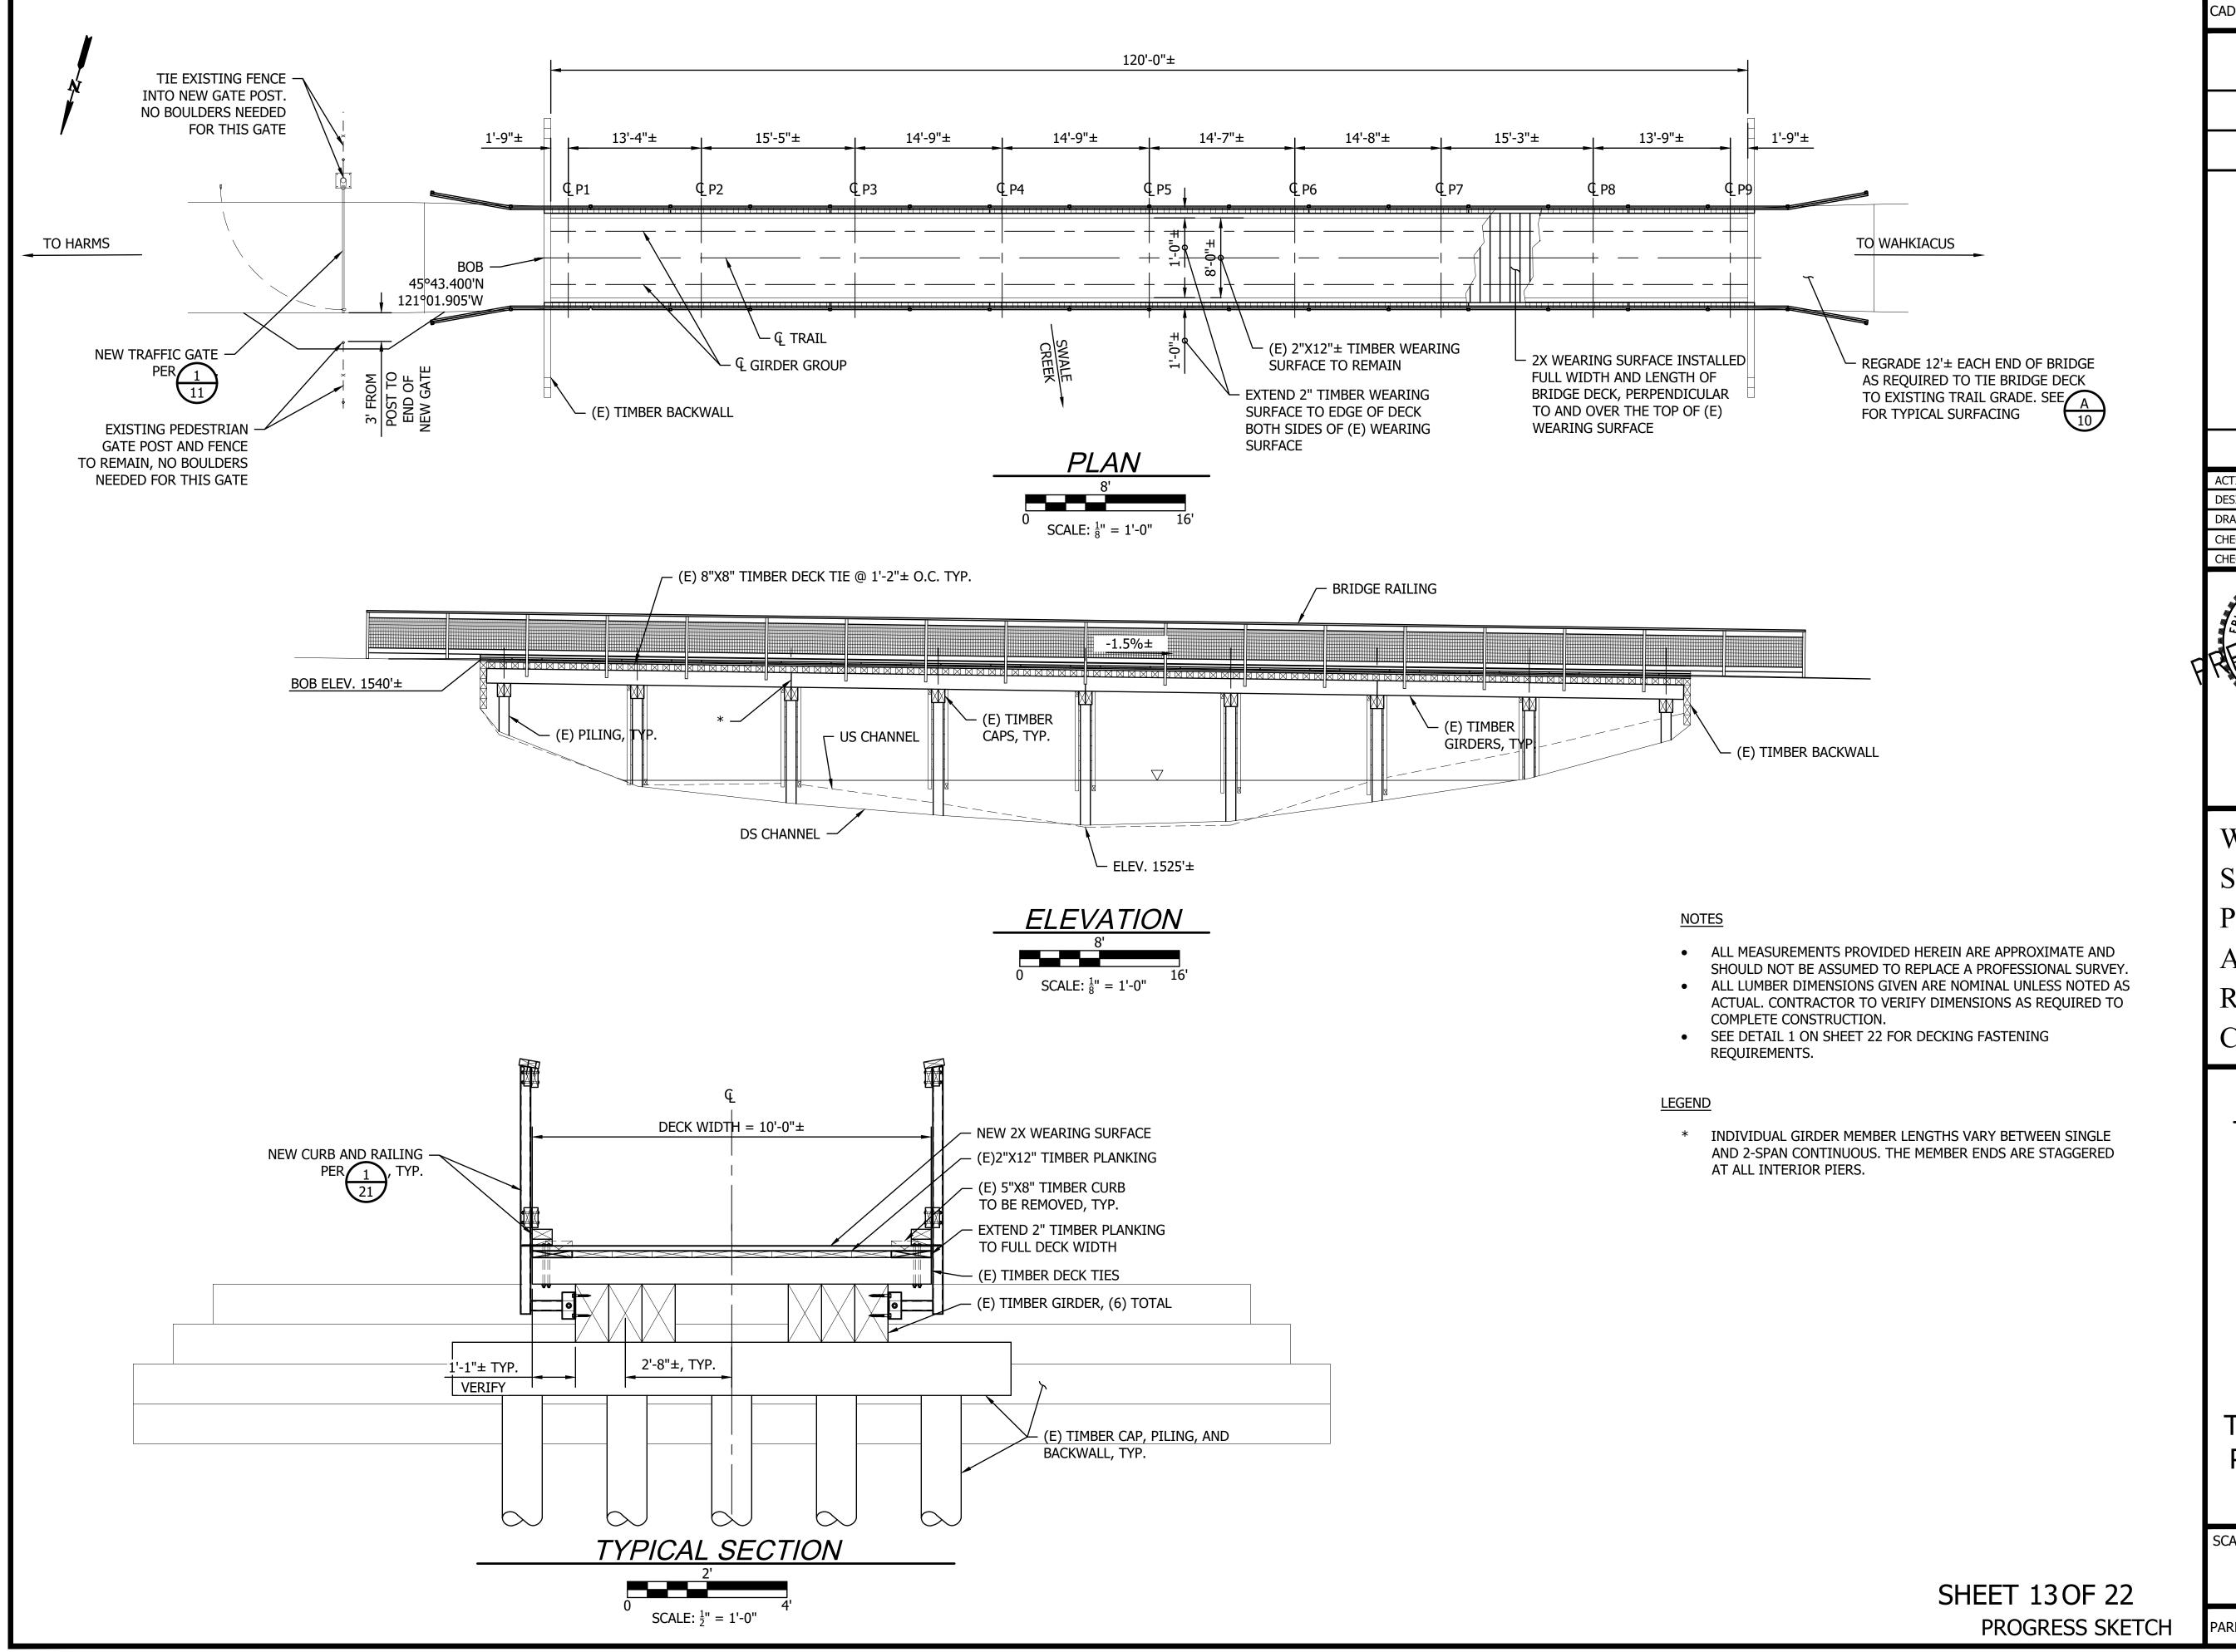

DATE

WASHINGTON

STATE **PARKS** 

AND

RECREATION COMMISSION

KLICKITAT STATE PARK TRAIL

SWALE CANYON TRAIL **IMPROVEMENTS** 

TRESTLE 1 - MP 0.0 PLAN, ELEVATION, & SECTION

SCALE

AS SHOWN

#### <u>NOTES</u>

- ALL MEASUREMENTS PROVIDED HEREIN ARE APPROXIMATE AND SHOULD NOT BE ASSUMED TO REPLACE A PROFESSIONAL SURVEY.
- ALL LUMBER DIMENSIONS GIVEN ARE NOMINAL UNLESS NOTED AS ACTUAL. CONTRACTOR TO VERIFY DIMENSIONS AS REQUIRED TO COMPLETE CONSTRUCTION.
- SEE DETAIL 1 ON SHEET 22 FOR DECKING FASTENING REQUIREMENTS.