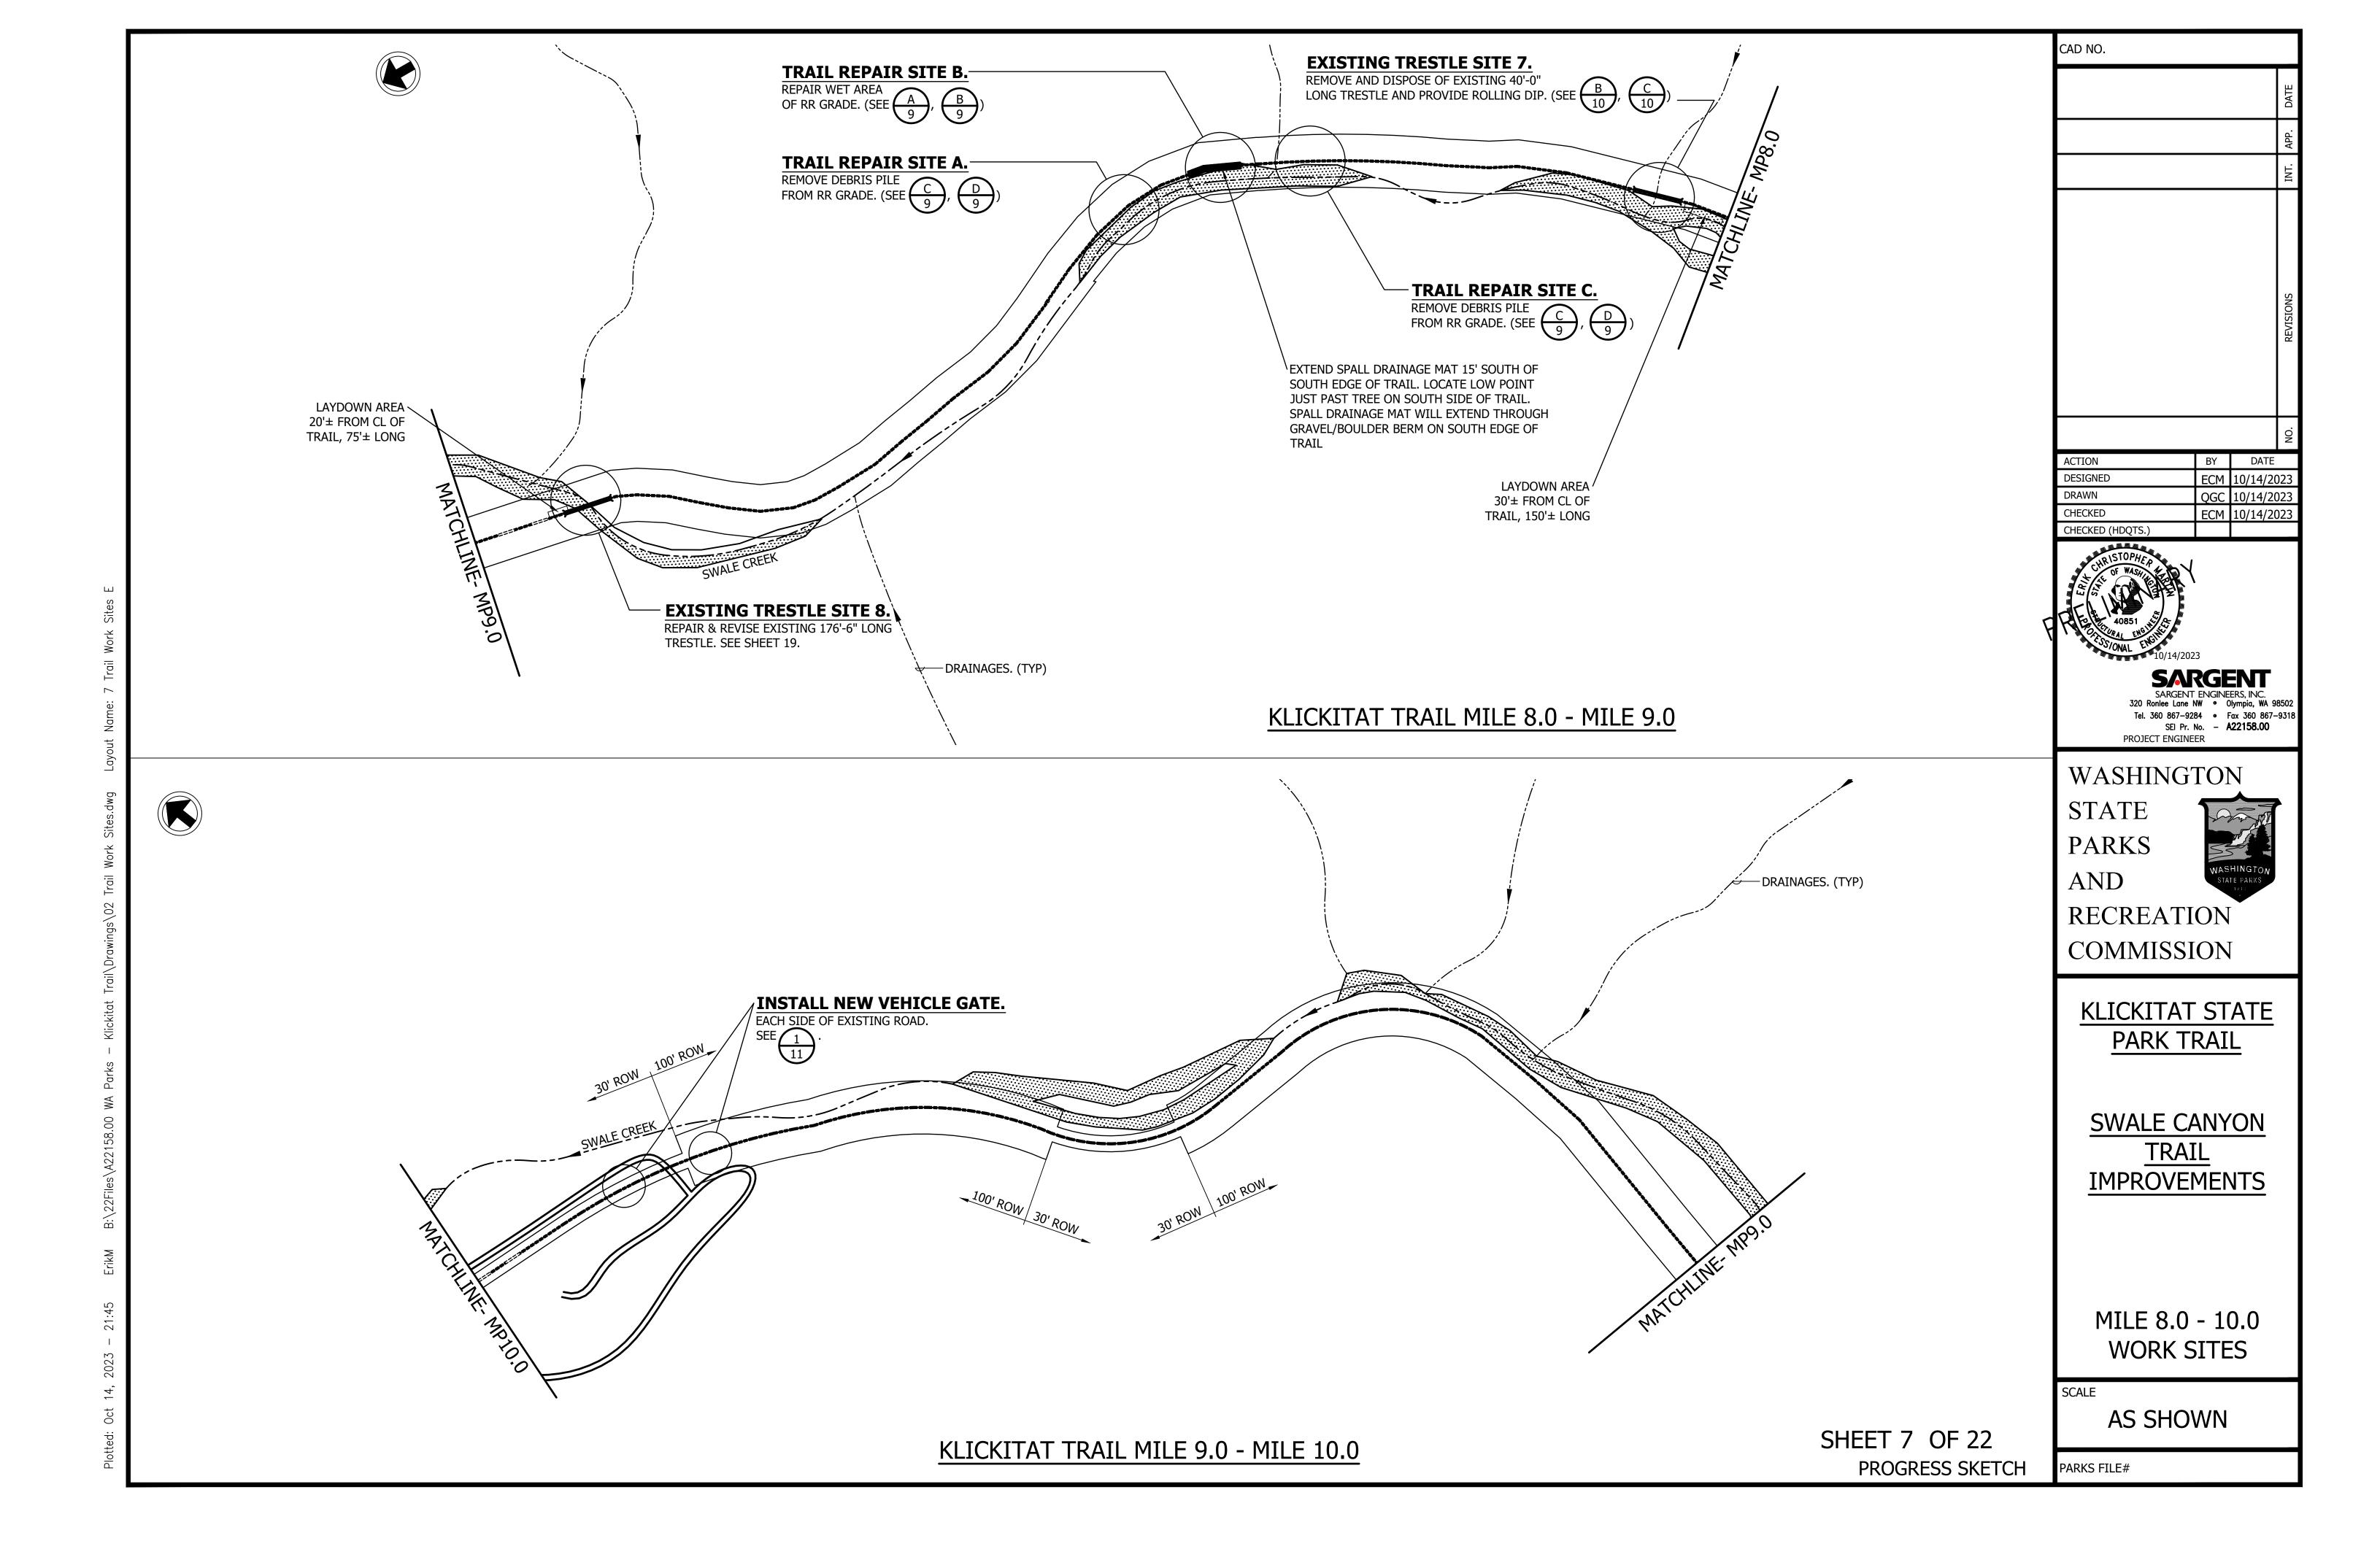

KLICKITAT STATE PARK TRAIL

SWALE CANYON TRAIL **IMPROVEMENTS** 

> RR GRADE REPAIR **PROFILES**

CAD NO. BY ECM 10/14/2023 DESIGNED QGC 10/14/2023 DRAWN ECM 10/14/2023 CHECKED CHECKED (HDQTS.) **SARGENT** SARGENT ENGINEERS, INC. 320 Ronlee Lane NW • Olympia, WA 98502 Tel. 360 867-9284 • Fax 360 867-9318 SEI Pr. No. - A22158.00 PROJECT ENGINEER