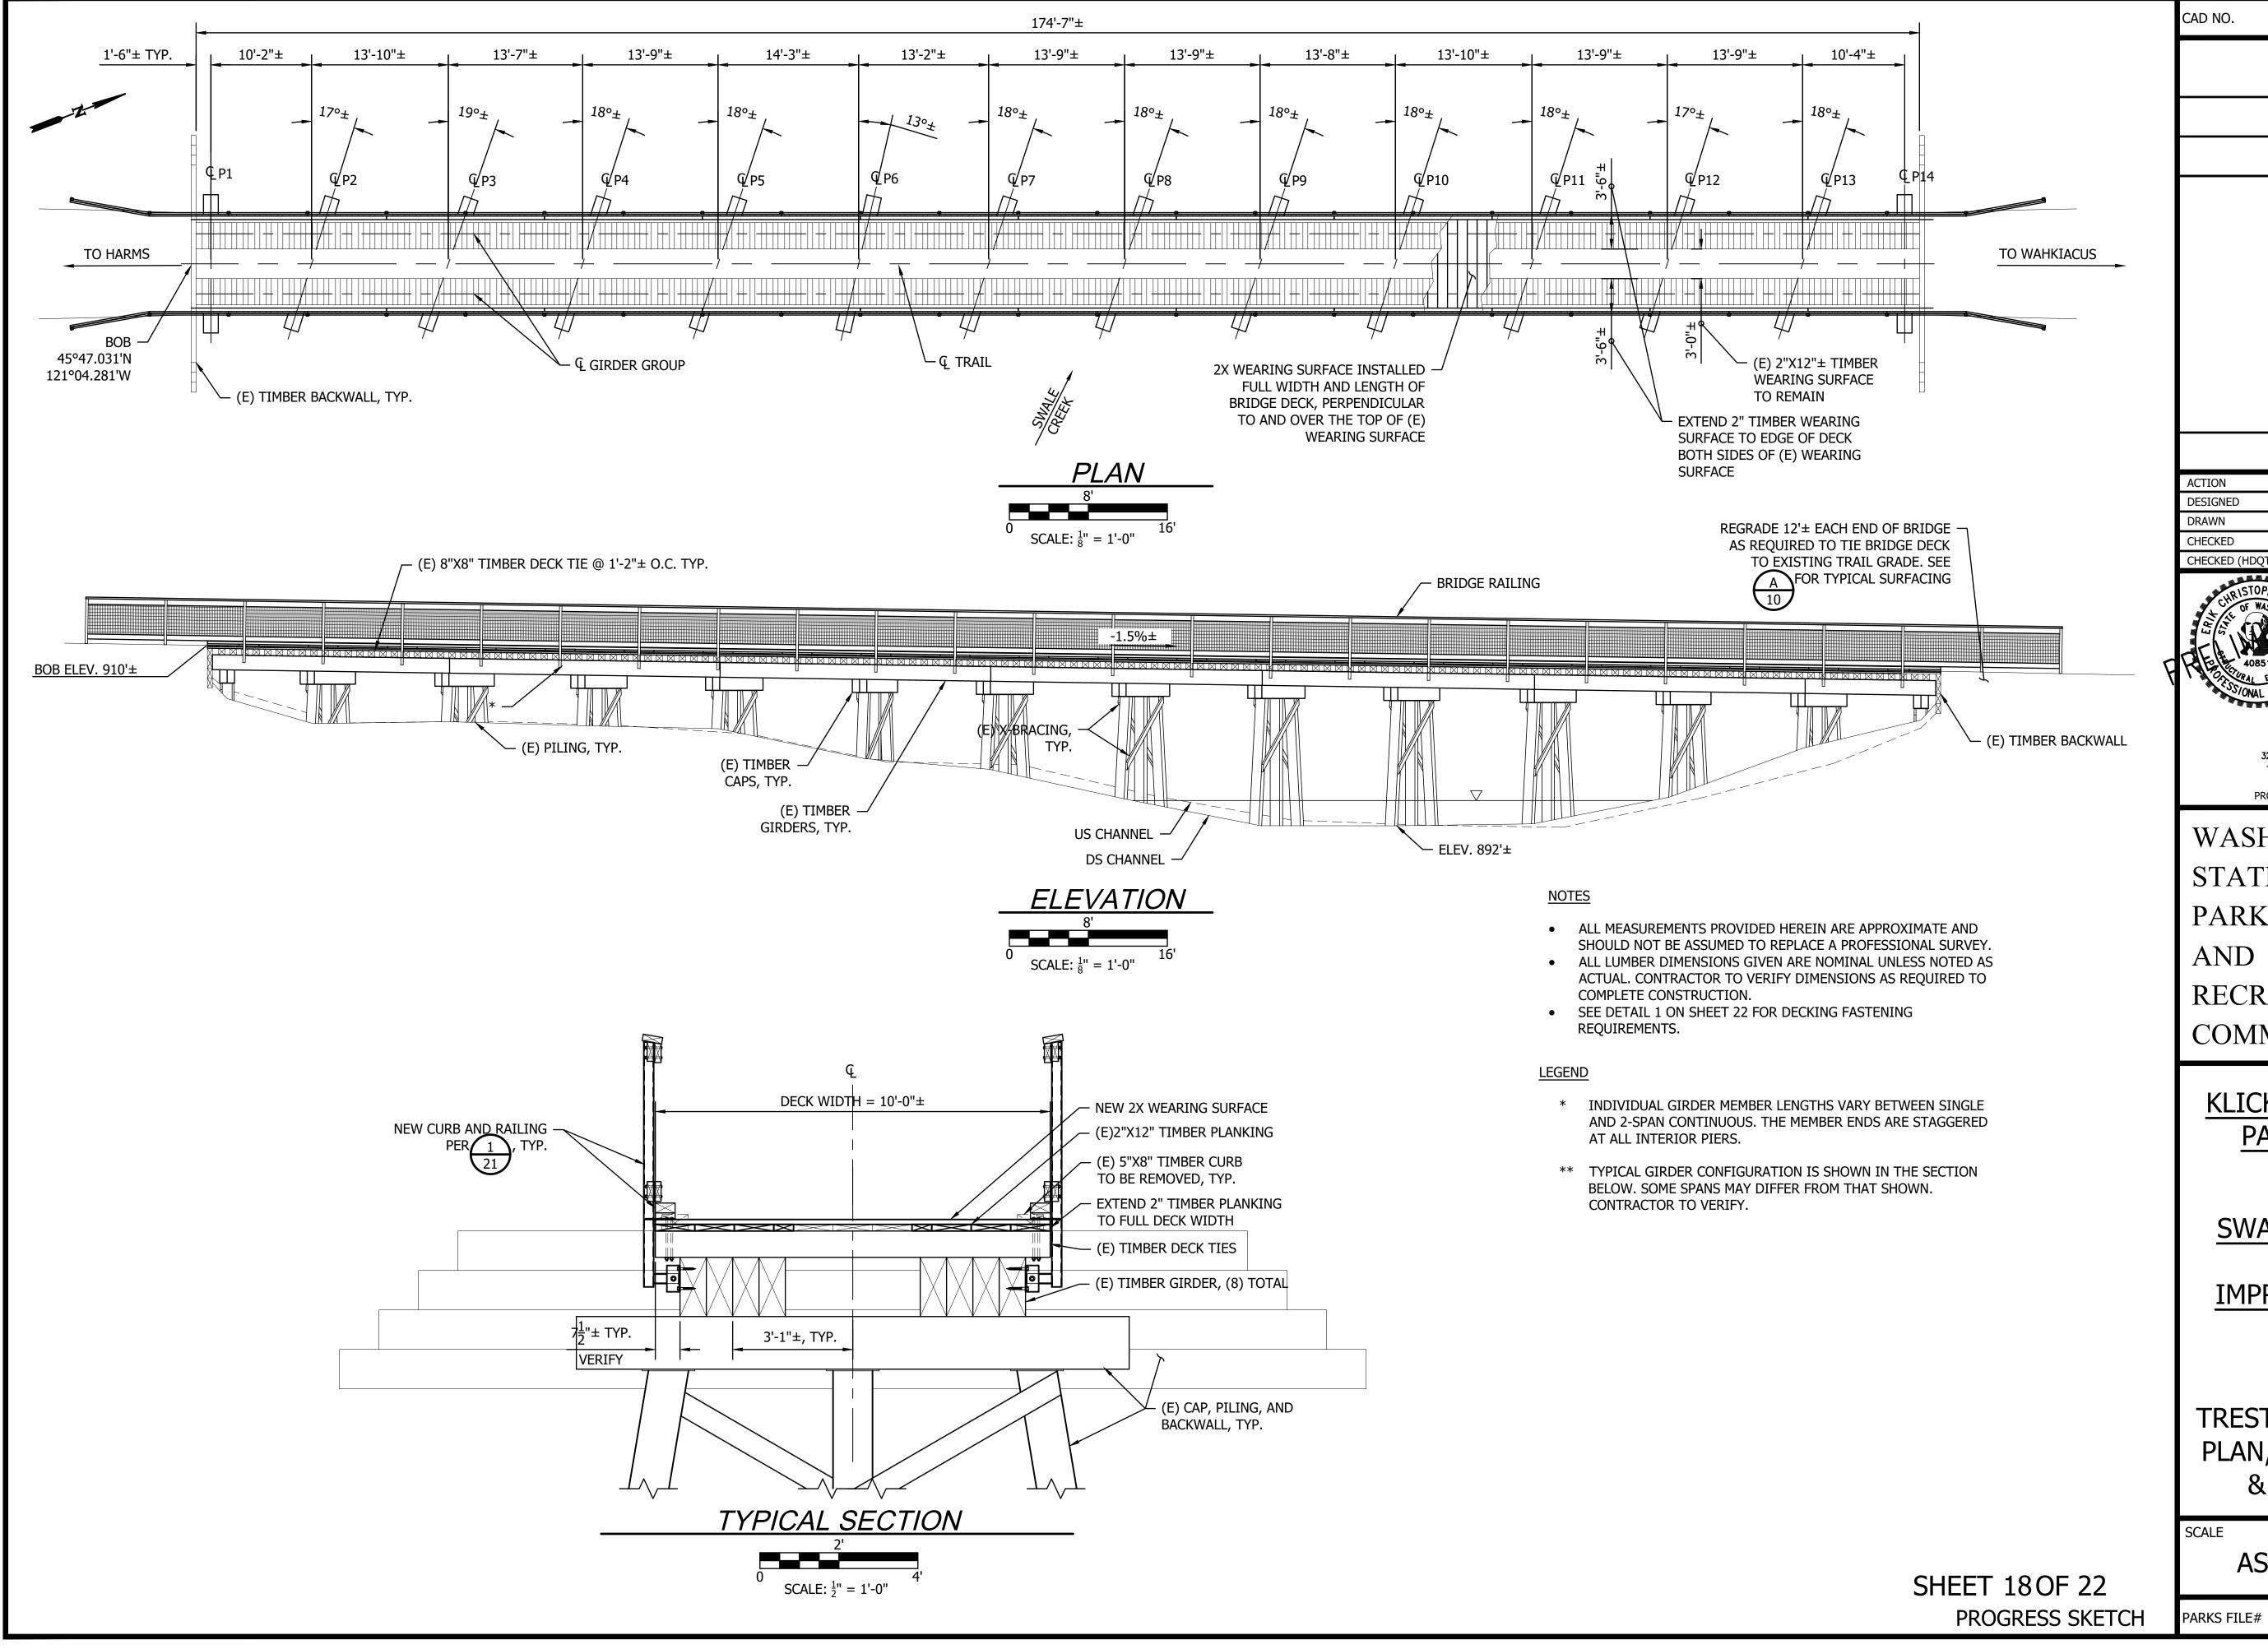

STATE **PARKS** 

RECREATION

COMMISSION

KLICKITAT STATE PARK TRAIL

SWALE CANYON TRAIL **IMPROVEMENTS** 

TRESTLE 4 - MP 5.7 PLAN, ELEVATION, & SECTION

SCALE

**AS SHOWN** 

#### **NOTES**

- ALL MEASUREMENTS PROVIDED HEREIN ARE APPROXIMATE AND SHOULD NOT BE ASSUMED TO REPLACE A PROFESSIONAL SURVEY.
- ALL LUMBER DIMENSIONS GIVEN ARE NOMINAL UNLESS NOTED AS ACTUAL. CONTRACTOR TO VERIFY DIMENSIONS AS REQUIRED TO COMPLETE CONSTRUCTION.
- COMPLETE CONSTRUCTION.
   SEE DETAIL 1 ON SHEET 22 FOR DECKING FASTENING REQUIREMENTS.

#### <u>LEGEND</u>

\* INDIVIDUAL GIRDER MEMBER LENGTHS VARY BETWEEN SINGLE AND 2-SPAN CONTINUOUS. THE MEMBER ENDS ARE STAGGERED AT ALL INTERIOR PIERS.

| CAD NO. |    |      |           |
|---------|----|------|-----------|
|         |    |      | DATE      |
|         |    |      | APP.      |
|         |    |      | INT.      |
|         |    |      | REVISIONS |
|         |    |      | NO.       |
| ACTION  | BY | DATE |           |

#### <u>NOTES</u>

- ALL MEASUREMENTS PROVIDED HEREIN ARE APPROXIMATE AND SHOULD NOT BE ASSUMED TO REPLACE A PROFESSIONAL SURVEY.
- ALL LUMBER DIMENSIONS GIVEN ARE NOMINAL UNLESS NOTED AS ACTUAL. CONTRACTOR TO VERIFY DIMENSIONS AS REQUIRED TO COMPLETE CONSTRUCTION.
- SEE DETAIL 1 ON SHEET 22 FOR DECKING FASTENING REQUIREMENTS.