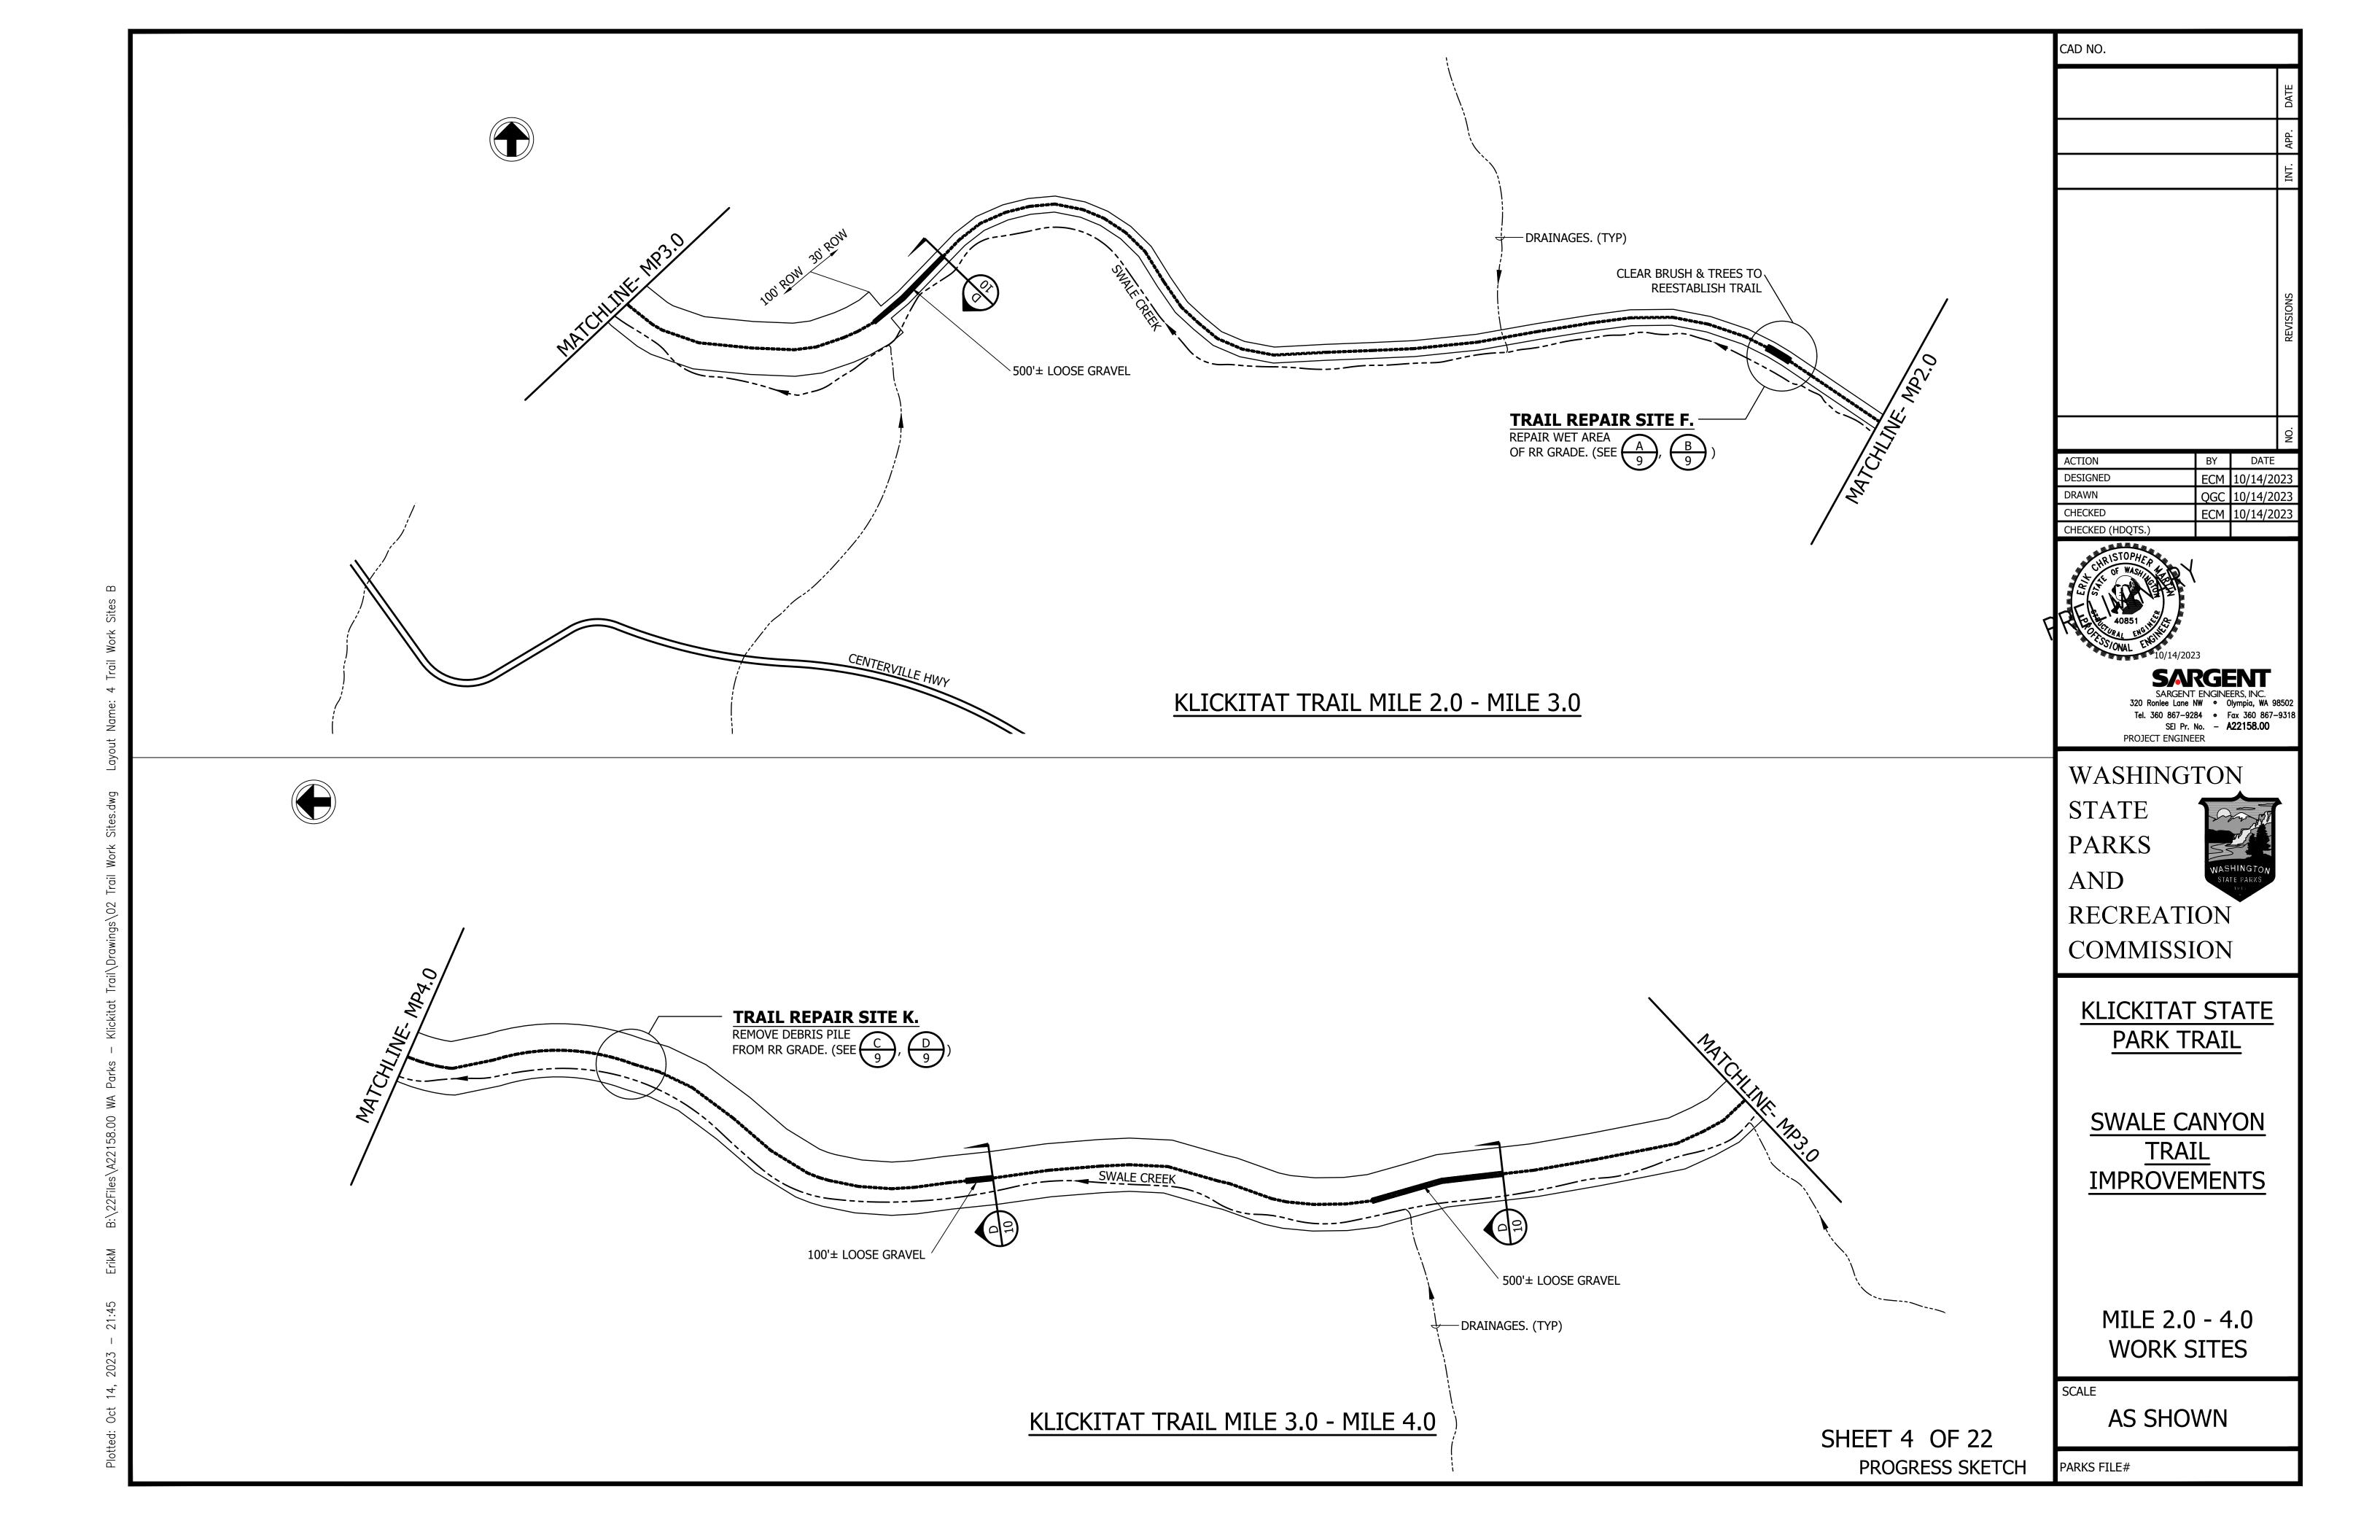

0                | TRESTLE 9- MP 10.8 PLAN, ELEVATION, & SECTION |     |
| 21                | TRESTLE RAILING DETAILS                       |     |
| 22                | TRESTLE DECKING DETAILS                       |     |
|                   |                                               |     |
|                   |                                               |     |

## KLICKITAT STATE PARK TRAIL

### SWALE CANYON TRAIL IMPROVEMENTS







CAD NO. DATE 10/14/2023 ECM 10/14/2023 CHECKED (HDQTS.) SARGENT ENGINEERS, INC.
320 Ronlee Lane NW • Olympia, WA 98502
Tel. 360 867–9284 • Fax 360 867–9318
SEI Pr. No. – A22158.00
PROJECT ENGINEER WASHINGTON STATE **PARKS** AND RECREATION COMMISSION KLICKITAT STATE PARK TRAIL **SWALE CANYON TRAIL IMPROVEMENTS OVERALL SITE** PLAN

NOT TO SCALE















DATE **DESIGNED** 10/14/2023 10/14/2023 ECM 10/14/2023



**SARGENT** Tel. 360 867-9284 • Fax 360 867-9318 SEI Pr. No. - **A22158.00** 

WASHINGTON

PROJECT ENGINEER

STATE **PARKS** 



RECREATION COMMISSION

KLICKITAT STATE PARK TRAIL

SWALE CANYON TRAIL **IMPROVEMENTS** 

> RR GRADE REPAIR **PROFILES**











CAD NO. BY ECM 10/14/2023 DESIGNED QGC 10/14/2023 DRAWN ECM 10/14/2023 CHECKED CHECKED (HDQTS.) **SARGENT** SARGENT ENGINEERS, INC. 320 Ronlee Lane NW • Olympia, WA 98502 Tel. 360 867-9284 • Fax 360 867-9318 SEI Pr. No. - A22158.00 PROJECT ENGINEER

DATE

WASHINGTON

STATE **PARKS** 

AND

RECREATION COMMISSION

KLICKITAT STATE PARK TRAIL

SWALE CANYON TRAIL **IMPROVEMENTS** 

TRESTLE 1 - MP 0.0 PLAN, ELEVATION, & SECTION

SCALE

AS SHOWN









#### <u>NOTES</u>