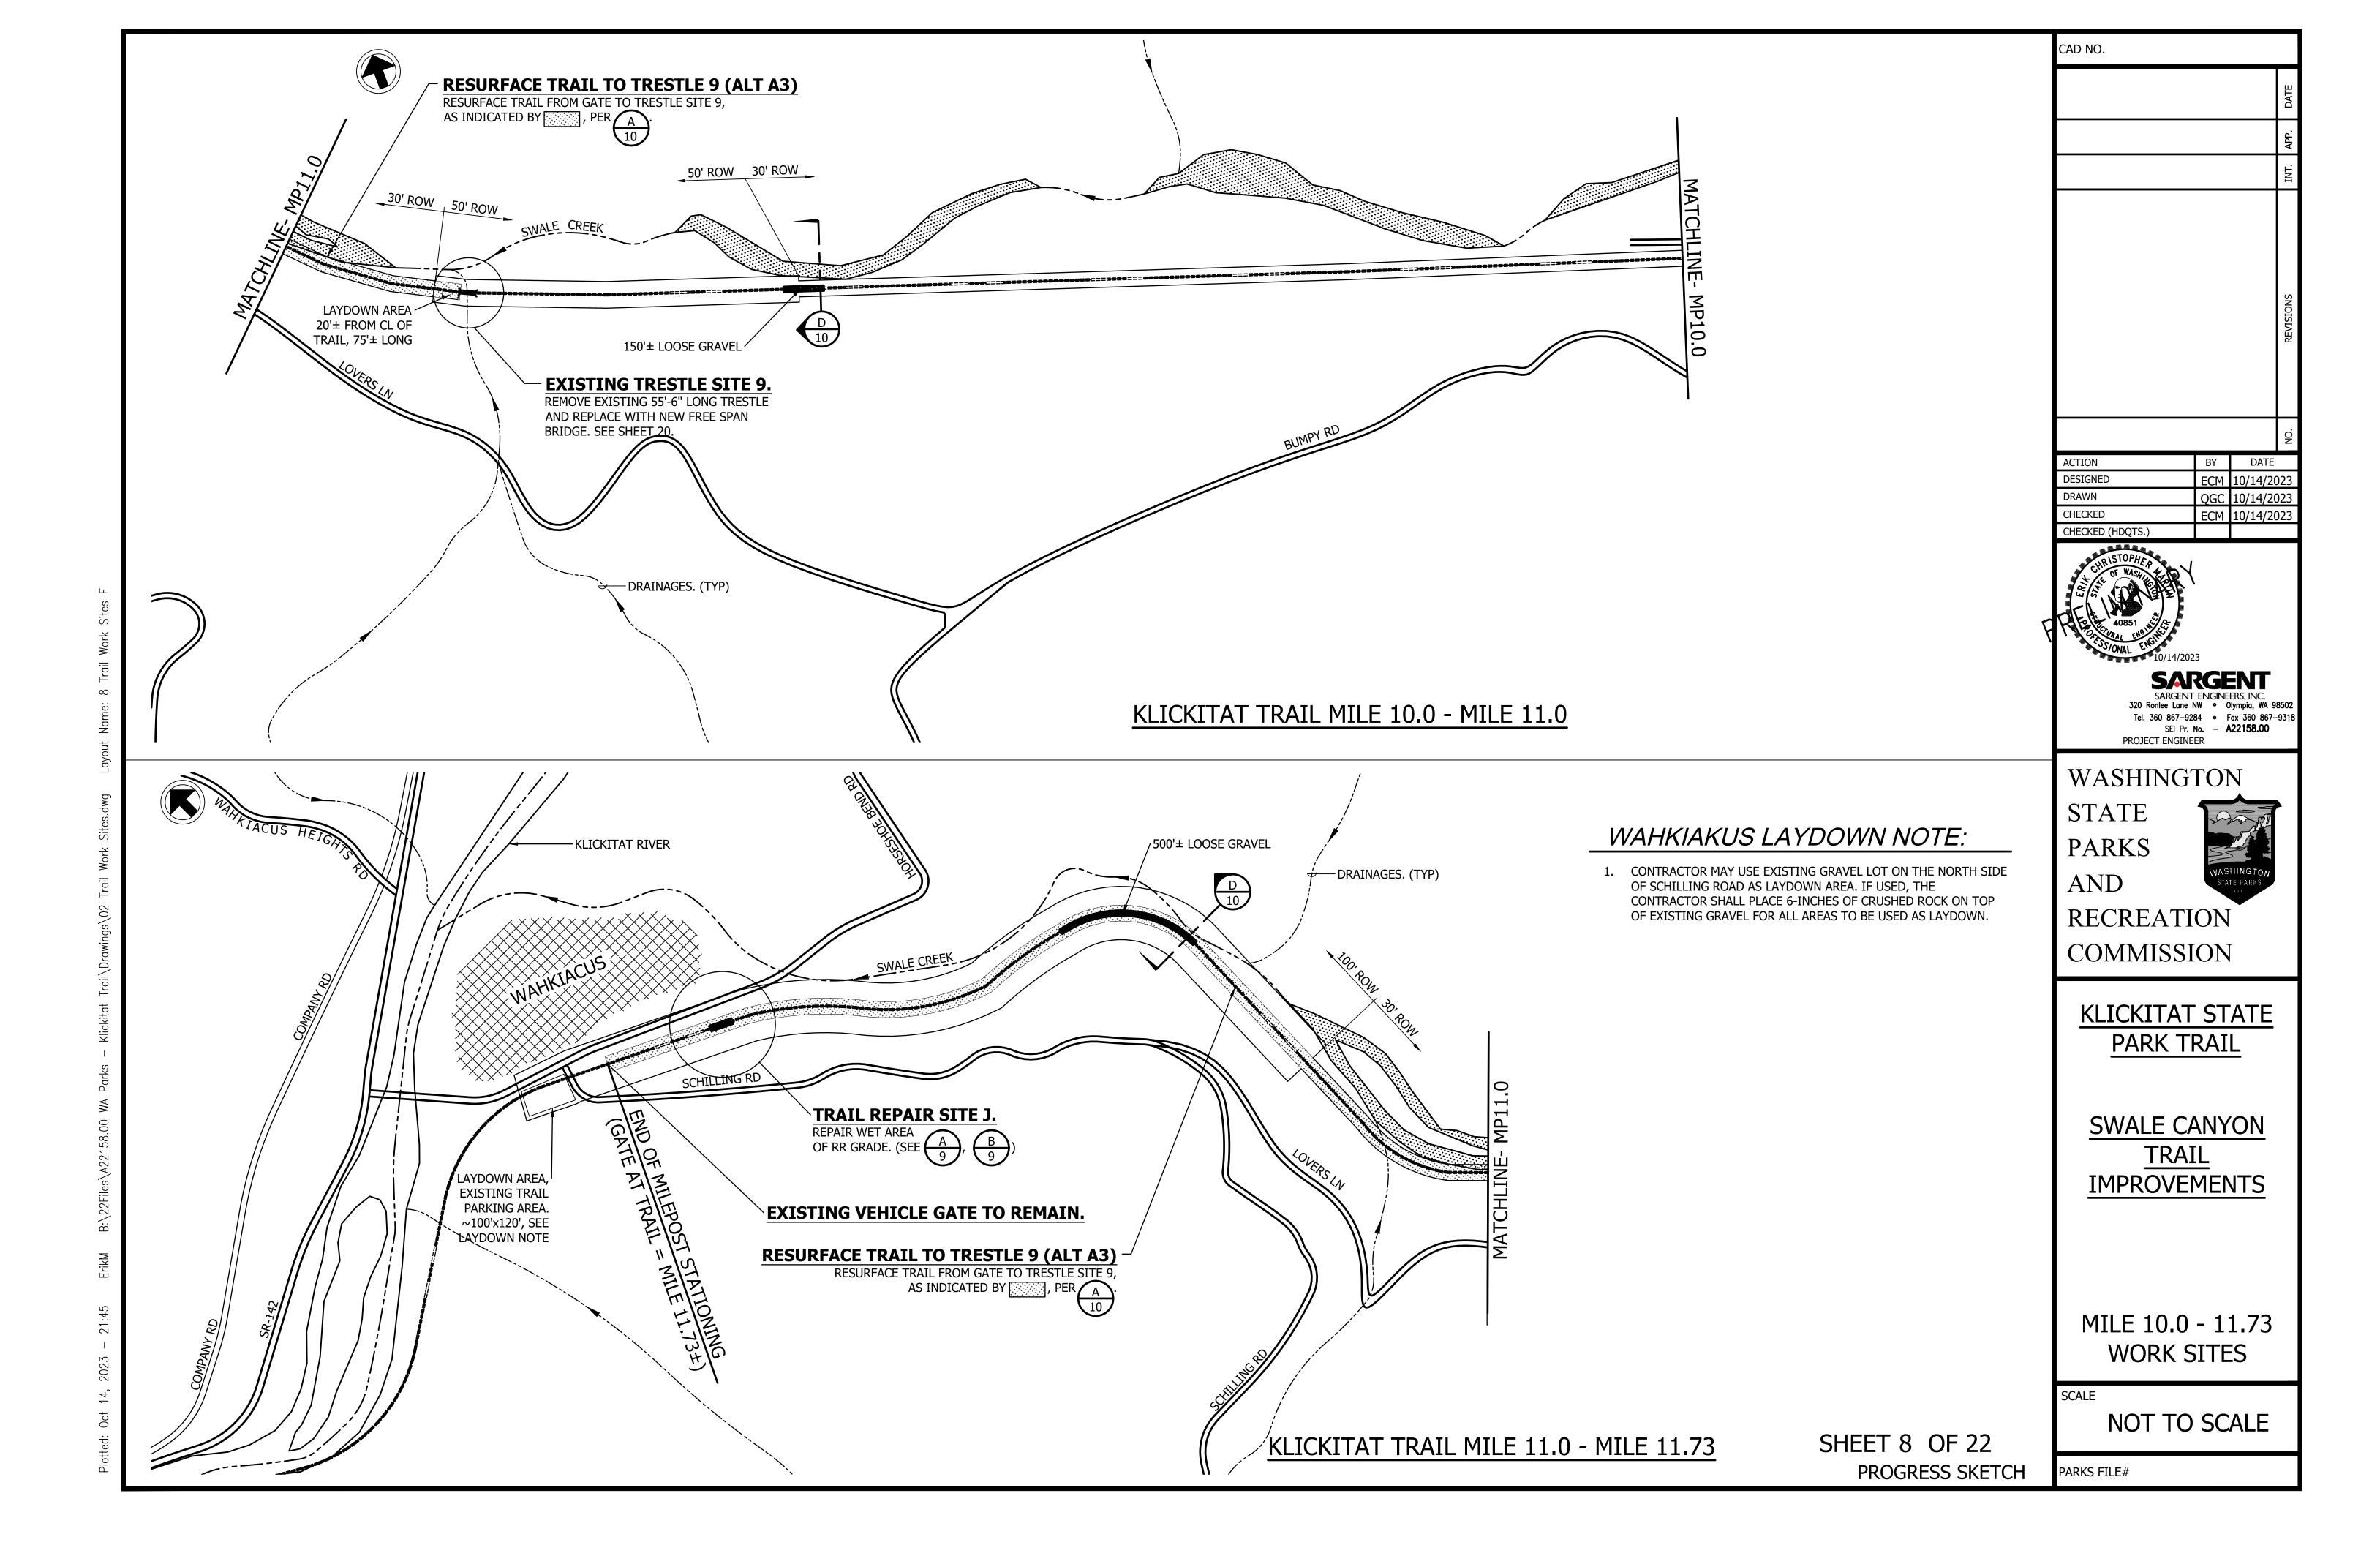

KLICKITAT STATE PARK TRAIL

SWALE CANYON TRAIL **IMPROVEMENTS** 

> RR GRADE REPAIR **PROFILES**

CAD NO. BY ECM 10/14/2023 DESIGNED QGC 10/14/2023 DRAWN ECM 10/14/2023 CHECKED CHECKED (HDQTS.) **SARGENT** SARGENT ENGINEERS, INC. 320 Ronlee Lane NW • Olympia, WA 98502 Tel. 360 867-9284 • Fax 360 867-9318 SEI Pr. No. - A22158.00 PROJECT ENGINEER