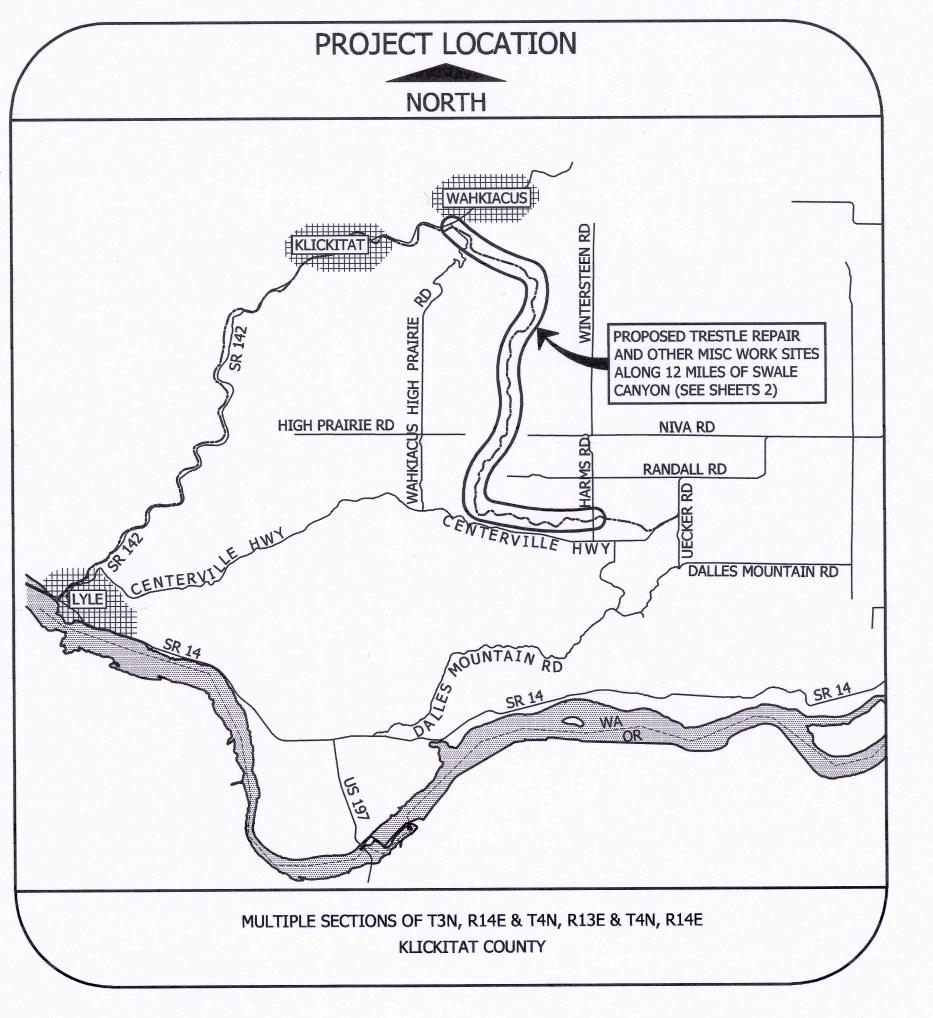

## KLICKITAT STATE PARK TRAIL

### SWALE CANYON TRAIL IMPROVEMENTS

CAD NO. DATE 10/14/2023 ECM 10/14/2023 CHECKED (HDQTS.) SARGENT ENGINEERS, INC.
320 Ronlee Lane NW • Olympia, WA 98502
Tel. 360 867–9284 • Fax 360 867–9318
SEI Pr. No. – A22158.00
PROJECT ENGINEER WASHINGTON STATE **PARKS** AND RECREATION COMMISSION KLICKITAT STATE PARK TRAIL **SWALE CANYON TRAIL IMPROVEMENTS OVERALL SITE** PLAN