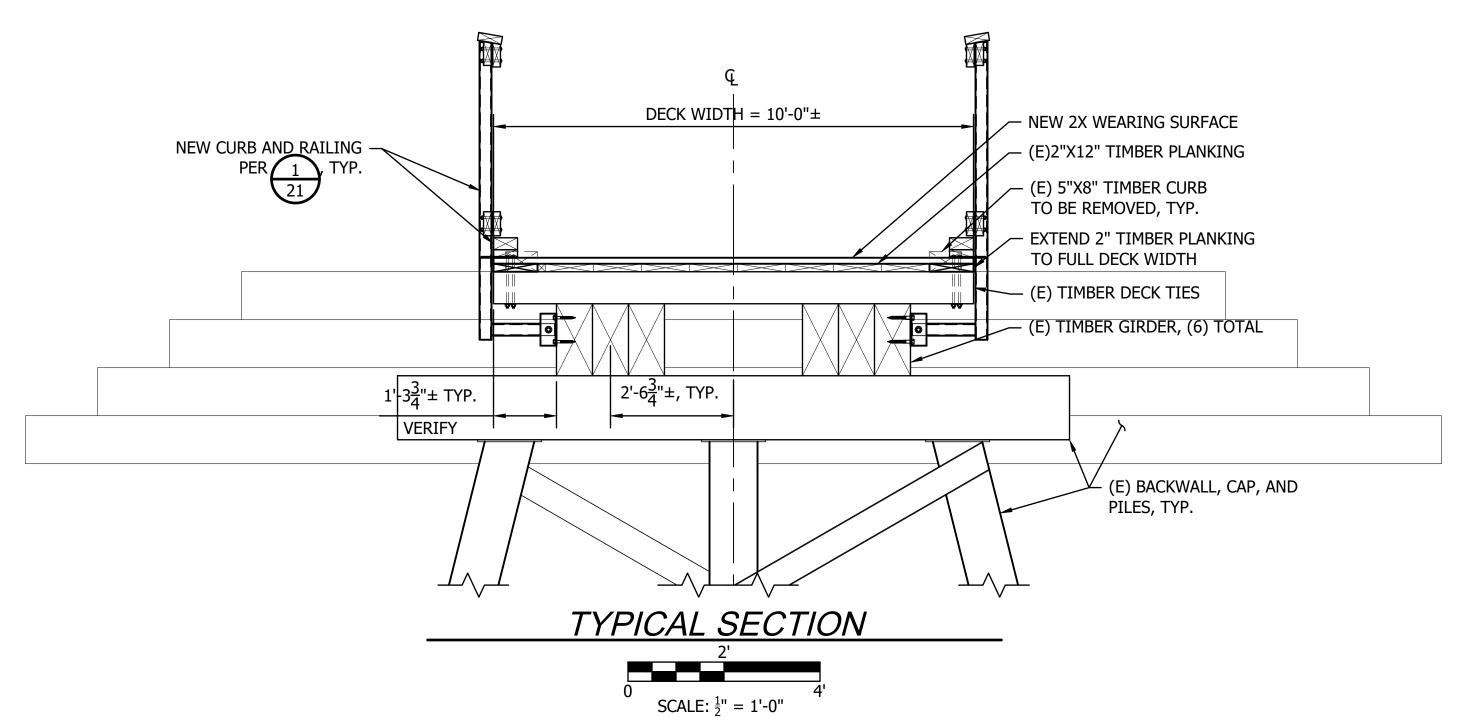

#### **NOTES**

- ALL MEASUREMENTS PROVIDED HEREIN ARE APPROXIMATE AND SHOULD NOT BE ASSUMED TO REPLACE A PROFESSIONAL SURVEY.
- ALL LUMBER DIMENSIONS GIVEN ARE NOMINAL UNLESS NOTED AS ACTUAL. CONTRACTOR TO VERIFY DIMENSIONS AS REQUIRED TO COMPLETE CONSTRUCTION.
- COMPLETE CONSTRUCTION.
   SEE DETAIL 1 ON SHEET 22 FOR DECKING FASTENING REQUIREMENTS.

#### <u>LEGEND</u>

\* INDIVIDUAL GIRDER MEMBER LENGTHS VARY BETWEEN SINGLE AND 2-SPAN CONTINUOUS. THE MEMBER ENDS ARE STAGGERED AT ALL INTERIOR PIERS.

| CAD NO. |    |      |           |
|---------|----|------|-----------|
|         |    |      | DATE      |
|         |    |      | APP.      |
|         |    |      | INT.      |
|         |    |      | REVISIONS |
|         |    |      | NO.       |
| ACTION  | BY | DATE |           |