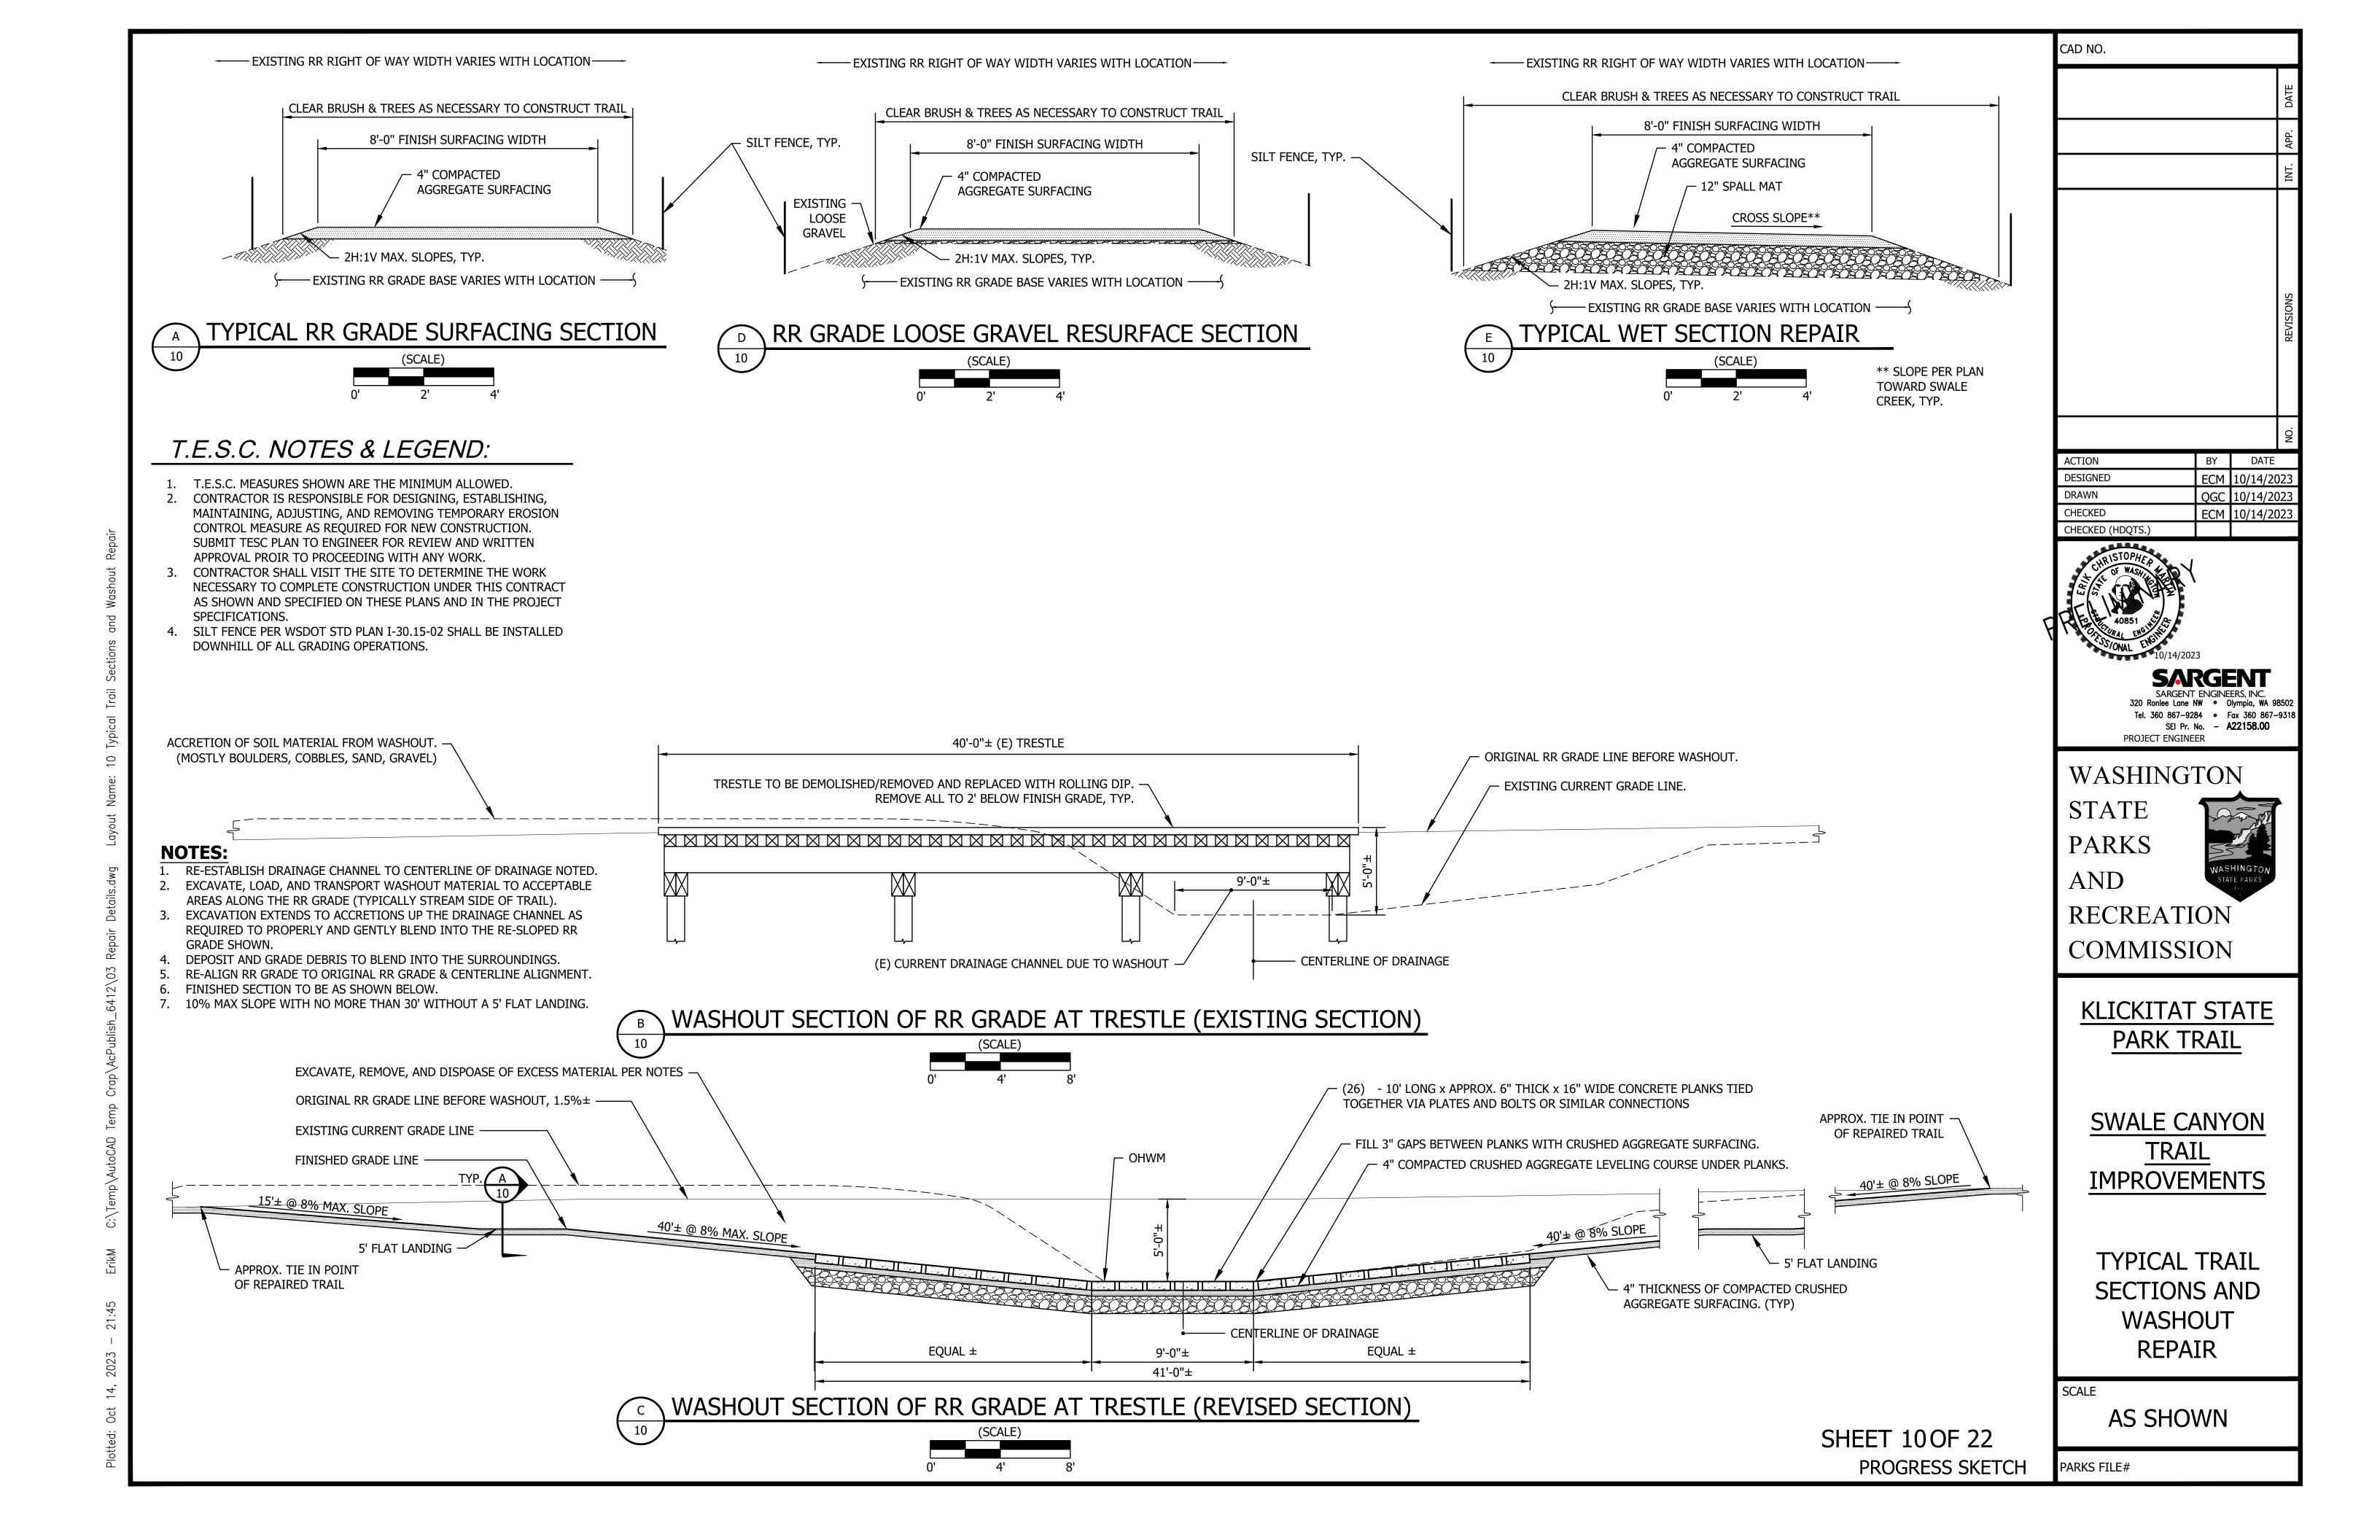

#### **INDEX**

| office B VI below |                                               |     |
|-------------------|-----------------------------------------------|-----|
| SHEET             | DESCRIPTION                                   |     |
|                   | SITE WORK                                     |     |
| 1                 | COVER SHEET                                   |     |
| 2                 | OVERALL SITE PLAN (PLAN KEY ALONG SWALE CANY  | ON) |
| 3                 | MILE 0.0-2.0 WORK SITES                       |     |
| 4                 | MILE 2.0-4.0 WORK SITES                       |     |
| 5                 | MILE 4.0-6.0 WORK SITES                       |     |
| 6                 | MILE 6.0-8.0 WORK SITES                       |     |
| 7                 | MILE 8.0-10.0 WORK SITES                      |     |
| 8                 | MILE 10.0-11.73 WORK SITES                    |     |
| 9                 | RR GRADE REPAIR PROFILES                      | at. |
| 10                | TYPICAL TRAIL SECTIONS & WASHOUT              |     |
| 11                | REPAIR VEHICLE GATE DETAIL                    |     |
| 12                | ALT A1 - V-FRAME GATE DETAIL                  |     |
|                   | ALI AI - V-I KAME GATE DETAIL                 |     |
|                   | TRESTLE REPAIRS                               |     |
| 13                | TRESTLE 1- MP 0.0 PLAN, ELEVATION, & SECTION  | *   |
| 14                | TRESTLE 2- MP 1.0 PLAN, ELEVATION, & SECTION  |     |
| 15                | TRESTLE 3- MP 1.8 PLAN, ELEVATION, & SECTION  |     |
| 16                | TRESTLE 4- MP 5.7 PLAN, ELEVATION, & SECTION  |     |
| 17                | TRESTLE 5- MP 6.0 PLAN, ELEVATION, & SECTION  |     |
| 18                | TRESTLE 6- MP 7.5 PLAN, ELEVATION, & SECTION  |     |
| 19                | TRESTLE 8- MP 8.9 PLAN, ELEVATION, & SECTION  |     |
| 20                | TRESTLE 9- MP 10.8 PLAN, ELEVATION, & SECTION |     |
| 21                | TRESTLE RAILING DETAILS                       |     |
| 22                | TRESTLE DECKING DETAILS                       |     |
|                   |                                               |     |
|                   |                                               |     |

KLICKITAT STATE PARK TRAIL

SWALE CANYON TRAIL **IMPROVEMENTS** 

> RR GRADE REPAIR **PROFILES**

CAD NO. BY ECM 10/14/2023 DESIGNED QGC 10/14/2023 DRAWN ECM 10/14/2023 CHECKED CHECKED (HDQTS.) **SARGENT** SARGENT ENGINEERS, INC. 320 Ronlee Lane NW • Olympia, WA 98502 Tel. 360 867-9284 • Fax 360 867-9318 SEI Pr. No. - A22158.00 PROJECT ENGINEER