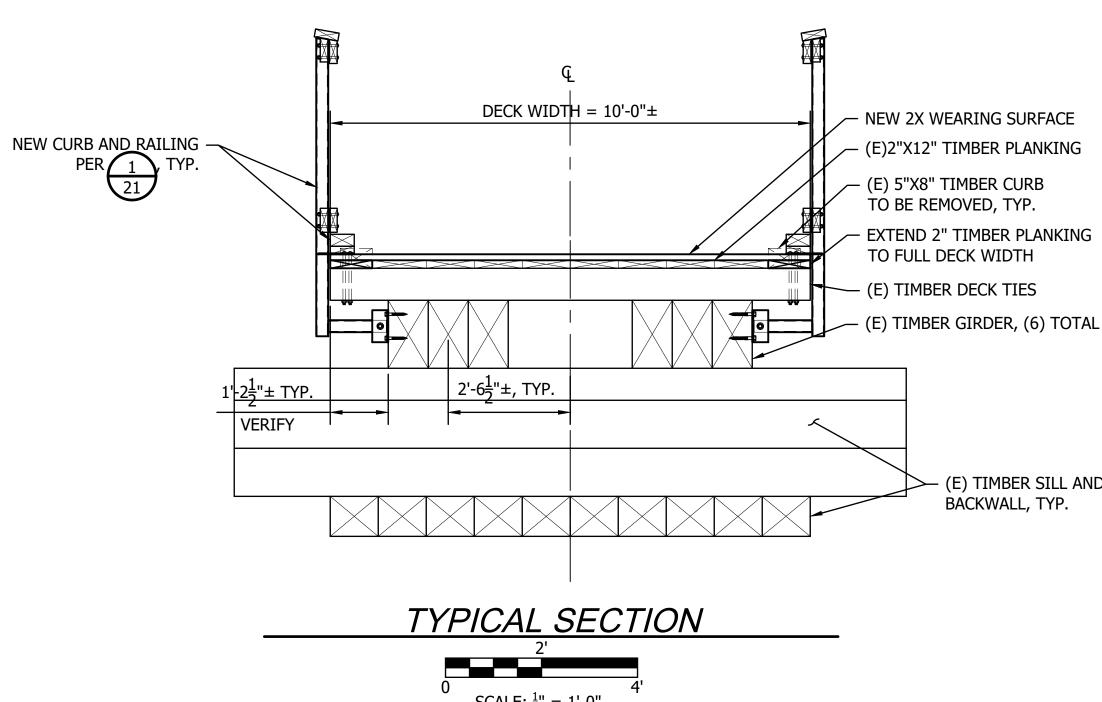

#### <u>NOTES</u>

- ALL MEASUREMENTS PROVIDED HEREIN ARE APPROXIMATE AND SHOULD NOT BE ASSUMED TO REPLACE A PROFESSIONAL SURVEY.
- ALL LUMBER DIMENSIONS GIVEN ARE NOMINAL UNLESS NOTED AS ACTUAL. CONTRACTOR TO VERIFY DIMENSIONS AS REQUIRED TO COMPLETE CONSTRUCTION.
- SEE DETAIL 1 ON SHEET 22 FOR DECKING FASTENING REQUIREMENTS.