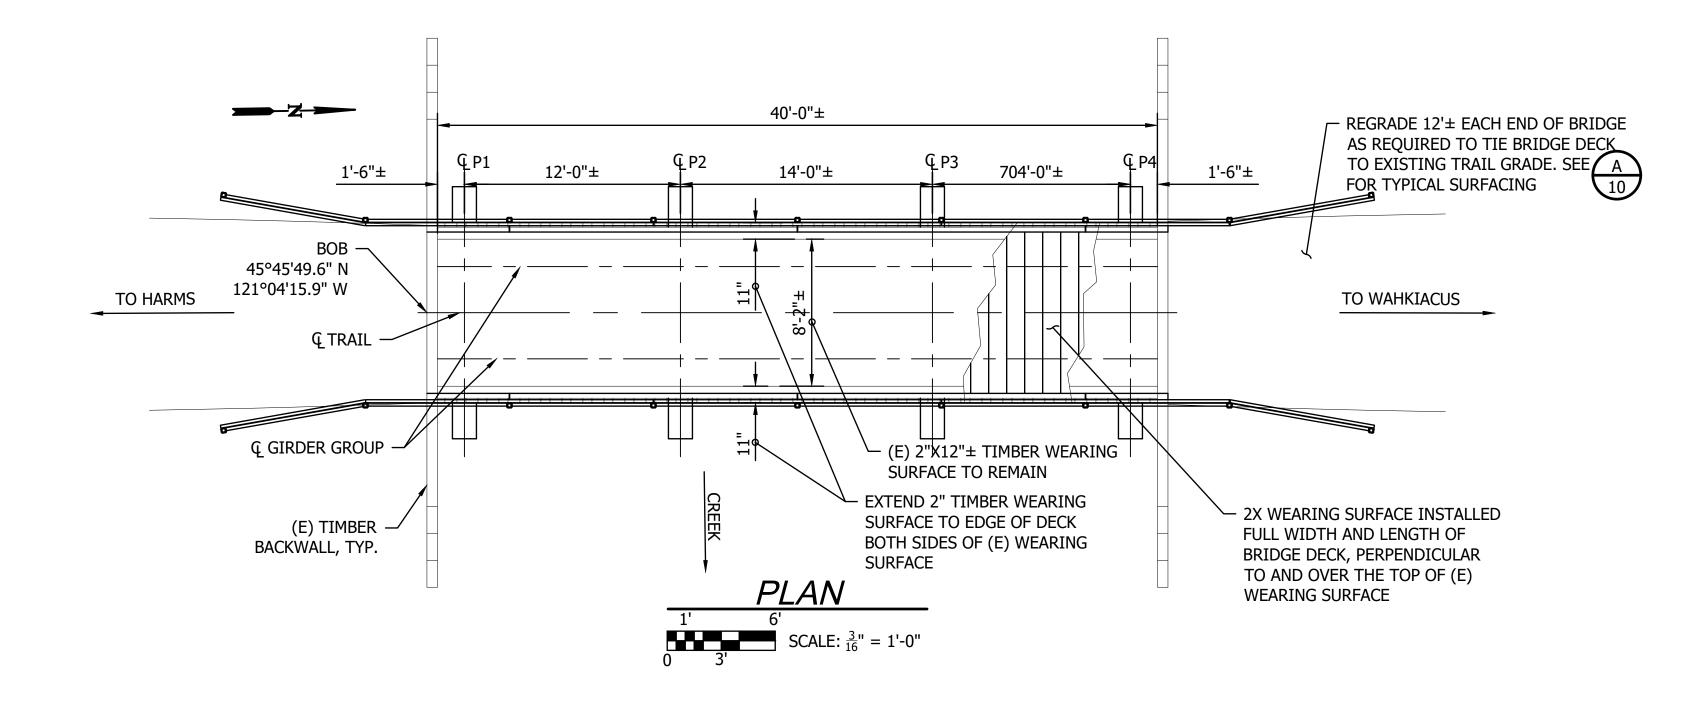

KLICKITAT STATE PARK TRAIL

SWALE CANYON TRAIL **IMPROVEMENTS** 

> RR GRADE REPAIR **PROFILES**

CAD NO. BY ECM 10/14/2023 DESIGNED QGC 10/14/2023 DRAWN ECM 10/14/2023 CHECKED CHECKED (HDQTS.) **SARGENT** SARGENT ENGINEERS, INC. 320 Ronlee Lane NW • Olympia, WA 98502 Tel. 360 867-9284 • Fax 360 867-9318 SEI Pr. No. - A22158.00 PROJECT ENGINEER