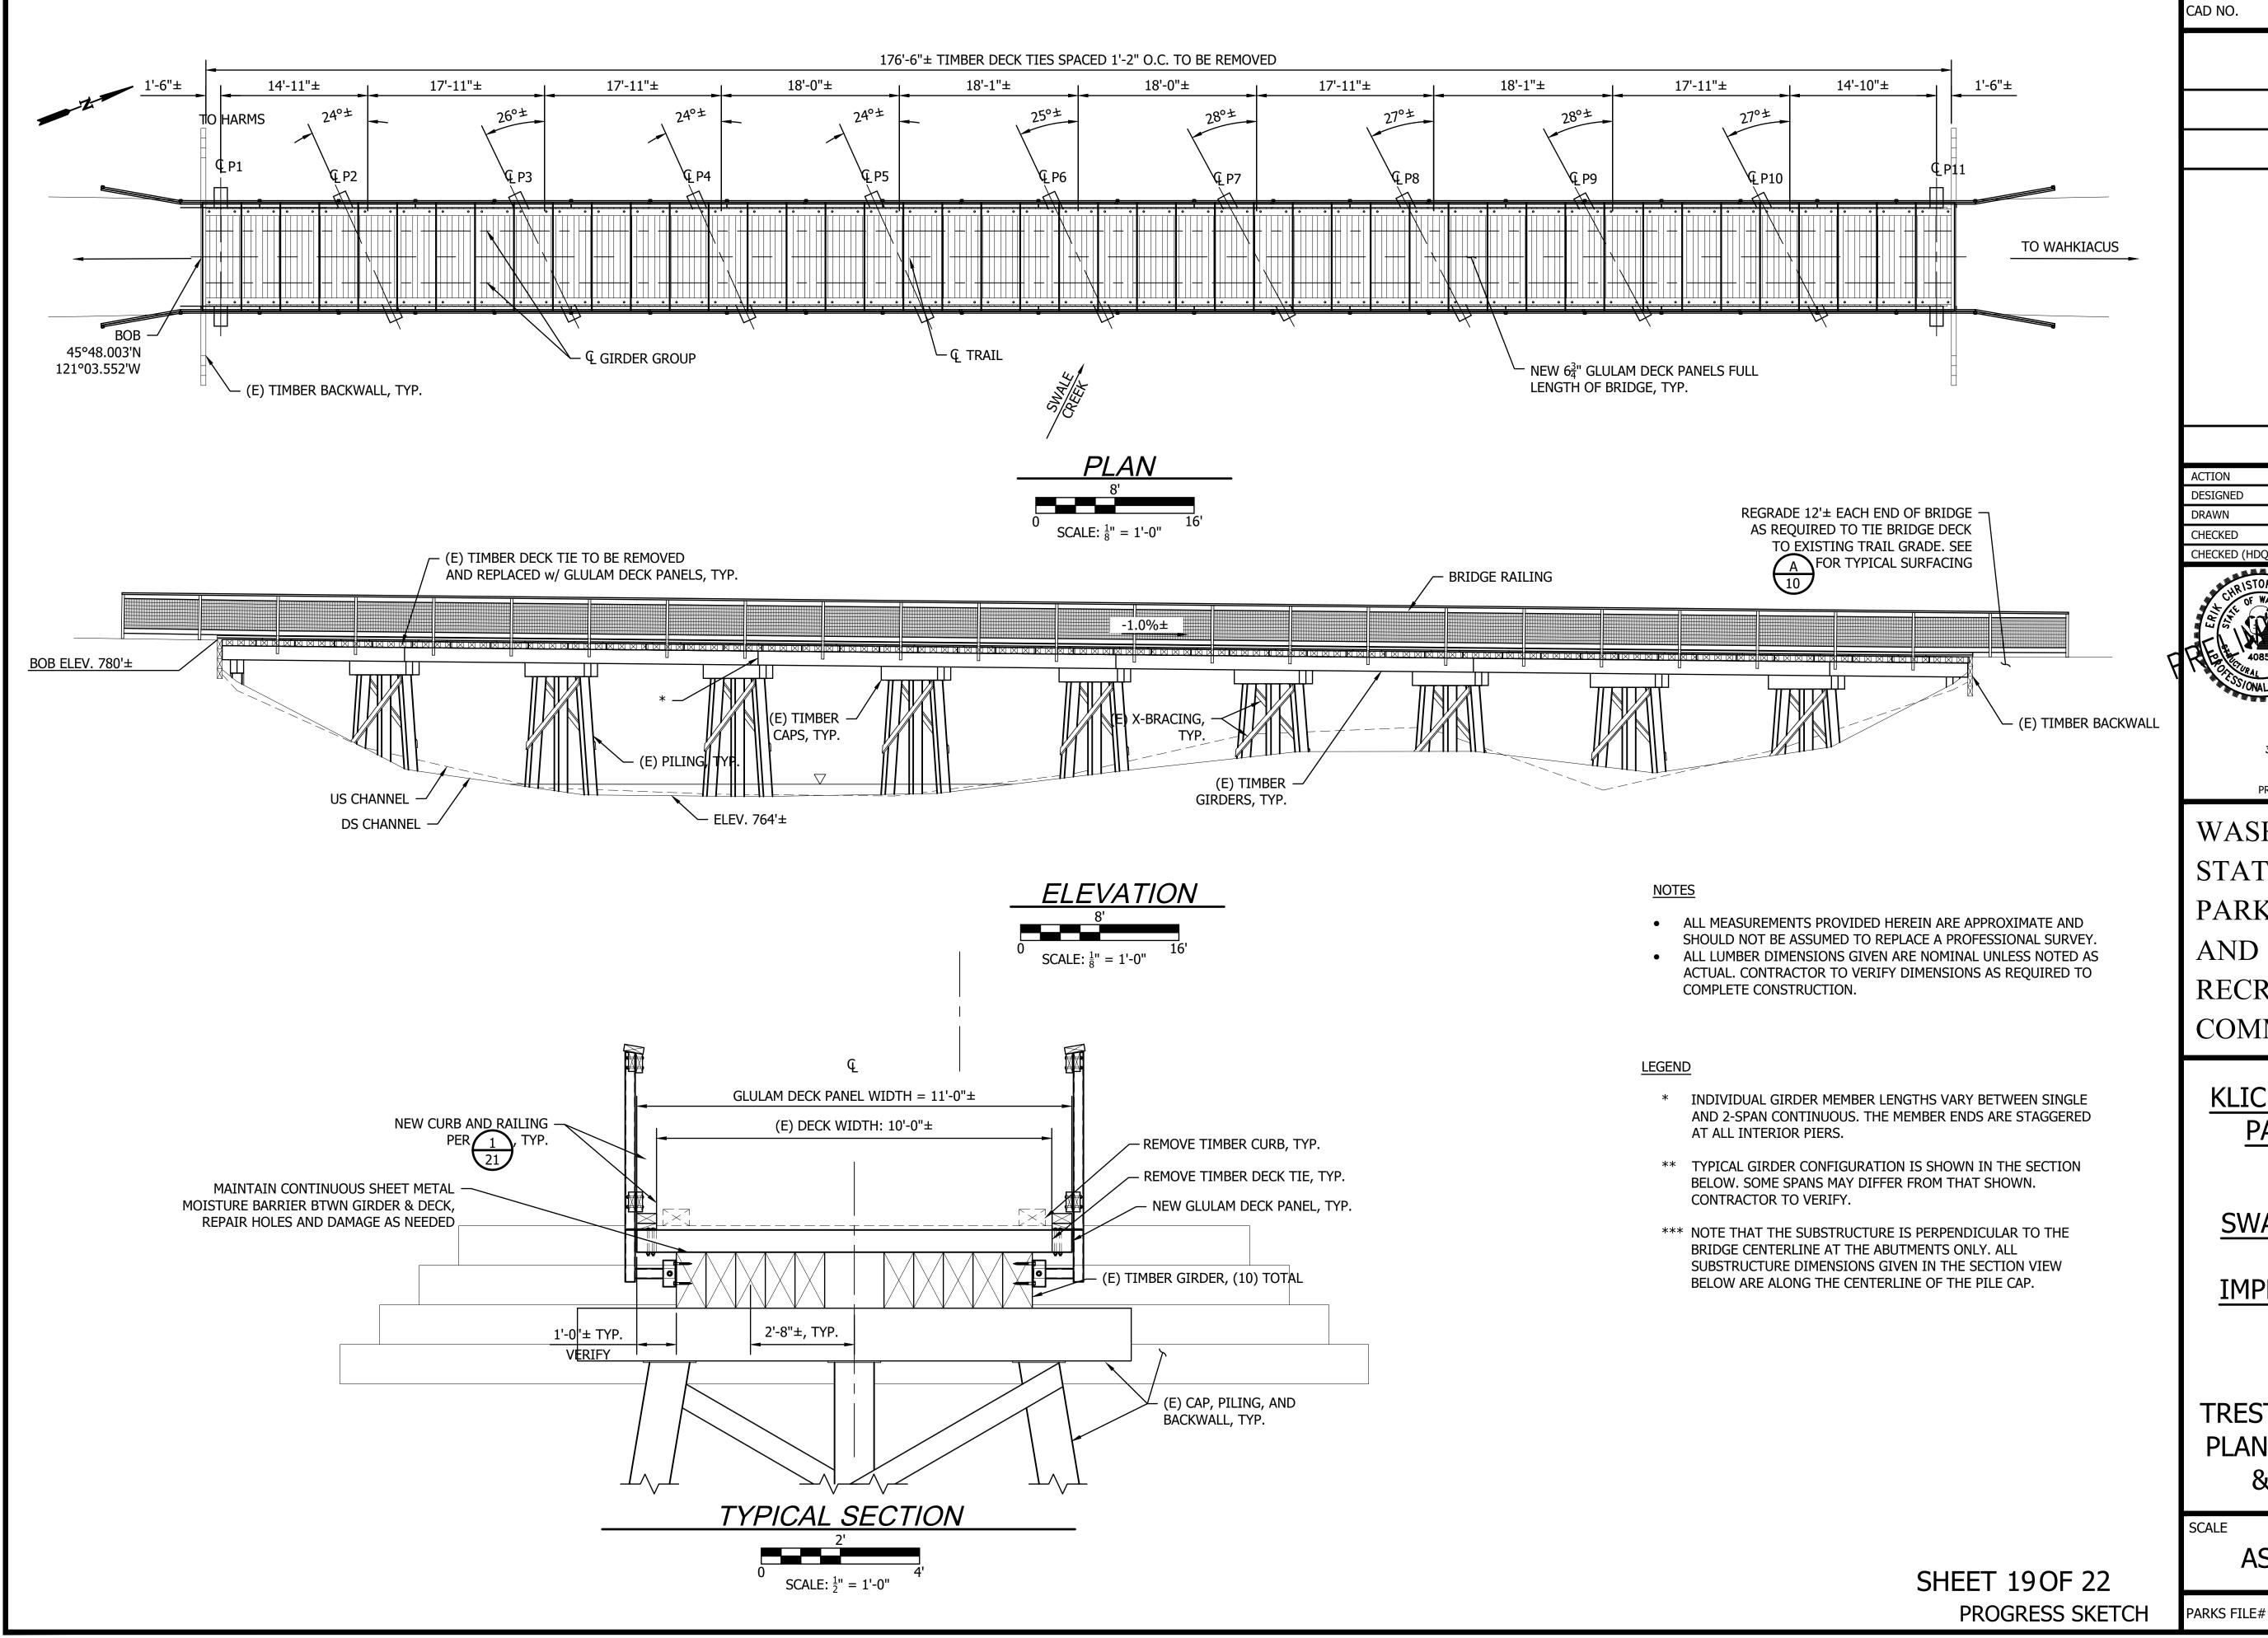

KLICKITAT STATE PARK TRAIL

SWALE CANYON TRAIL **IMPROVEMENTS** 

TRESTLE 8 - MP 8.9 PLAN, ELEVATION, & SECTION

SCALE

**AS SHOWN** 

SCALE:  $\frac{1}{2}$ " = 1'-0"

#### **NOTES**

- ALL MEASUREMENTS PROVIDED HEREIN ARE APPROXIMATE AND SHOULD NOT BE ASSUMED TO REPLACE A PROFESSIONAL SURVEY.
- ALL LUMBER DIMENSIONS GIVEN ARE NOMINAL UNLESS NOTED AS ACTUAL. CONTRACTOR TO VERIFY DIMENSIONS AS REQUIRED TO COMPLETE CONSTRUCTION.

#### <u>LEGEND</u>

- \* INDIVIDUAL GIRDER MEMBER LENGTHS VARY BETWEEN SINGLE AND 2-SPAN CONTINUOUS. THE MEMBER ENDS ARE STAGGERED AT ALL INTERIOR PIERS.
- \*\* TYPICAL GIRDER CONFIGURATION IS SHOWN IN THE SECTION BELOW. SOME SPANS MAY DIFFER FROM THAT SHOWN. CONTRACTOR TO VERIFY.