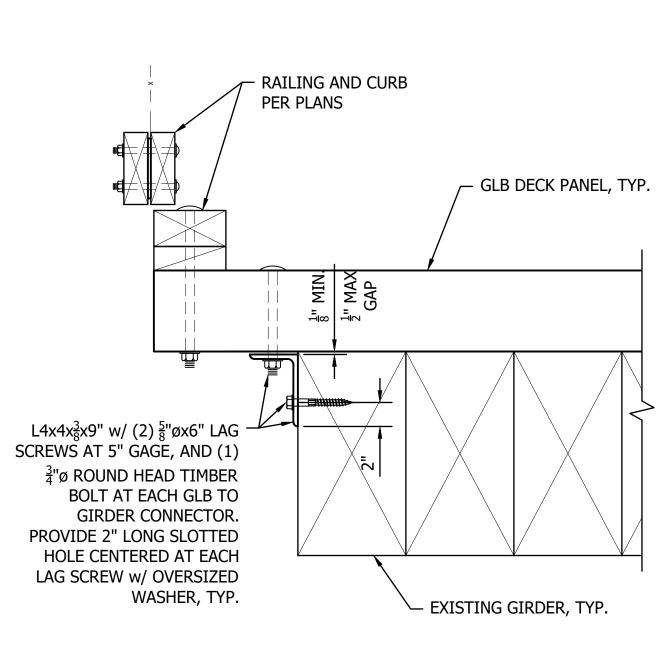

#### <u>NOTES</u>

- ALL MEASUREMENTS PROVIDED HEREIN ARE APPROXIMATE AND SHOULD NOT BE ASSUMED TO REPLACE A PROFESSIONAL SURVEY.
- ALL LUMBER DIMENSIONS GIVEN ARE NOMINAL UNLESS NOTED AS ACTUAL. CONTRACTOR TO VERIFY DIMENSIONS AS REQUIRED TO COMPLETE CONSTRUCTION.
- SEE DETAIL 1 ON SHEET 22 FOR DECKING FASTENING REQUIREMENTS.

#### **NOTES**

- ALL MEASUREMENTS PROVIDED HEREIN ARE APPROXIMATE AND SHOULD NOT BE ASSUMED TO REPLACE A PROFESSIONAL SURVEY.
- ALL LUMBER DIMENSIONS GIVEN ARE NOMINAL UNLESS NOTED AS ACTUAL. CONTRACTOR TO VERIFY DIMENSIONS AS REQUIRED TO COMPLETE CONSTRUCTION.
- COMPLETE CONSTRUCTION.
   SEE DETAIL 1 ON SHEET 22 FOR DECKING FASTENING REQUIREMENTS.

#### **NOTES**

- ALL MEASUREMENTS PROVIDED HEREIN ARE APPROXIMATE AND SHOULD NOT BE ASSUMED TO REPLACE A PROFESSIONAL SURVEY.
- ALL LUMBER DIMENSIONS GIVEN ARE NOMINAL UNLESS NOTED AS ACTUAL. CONTRACTOR TO VERIFY DIMENSIONS AS REQUIRED TO COMPLETE CONSTRUCTION.

PROVIDE  $\frac{1}{4}$ " ± GAP BETWEEN ALL GLULAM DECK PANELS, TYP.

TYPICAL GLULAM DECK CONNS

DECKING CONNECTIONS FOR PREMANUFACTURED BRIDGE SHALL BE PER THE BRIDGE MANUFACTURER

3 TYPICAL GLULAM DECK PANELS