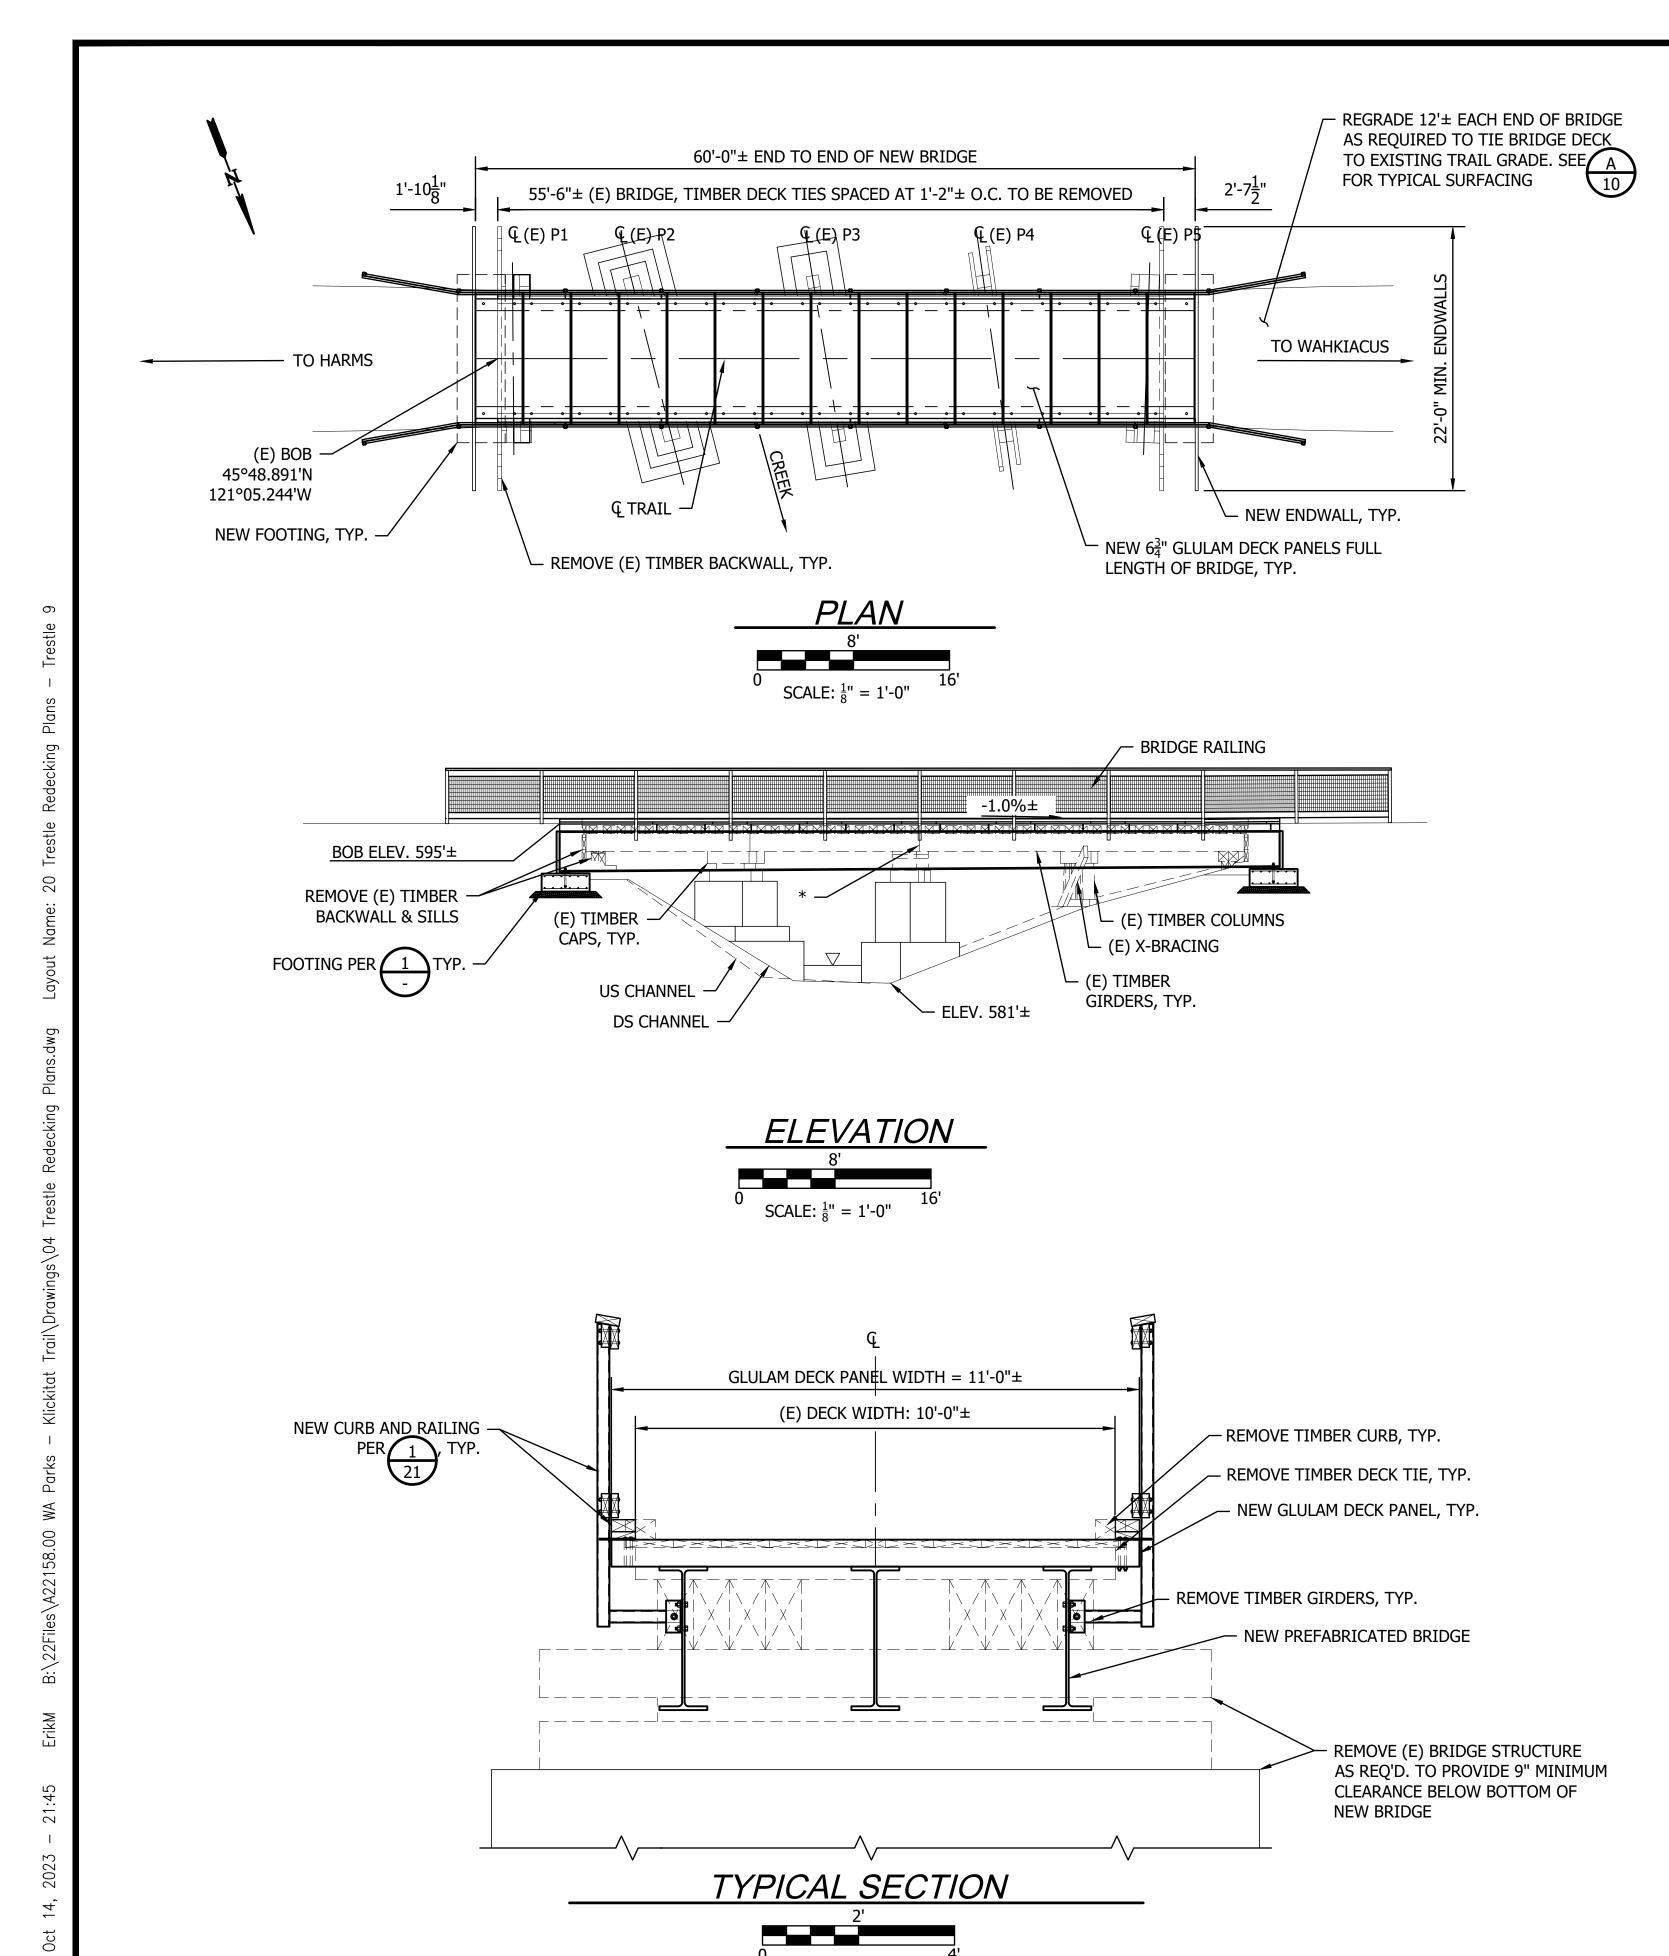

COMMISSION

KLICKITAT STATE PARK TRAIL

**SWALE CANYON** TRAIL **IMPROVEMENTS** 

TRESTLE 9 - MP 10.8 PLAN, ELEVATION, & **SECTION** 

SCALE

**AS SHOWN** 

PARKS FILE#

**SHEET 20 OF 22** PROGRESS SKETCH

CAD NO.

BY DATE ECM 10/14/2023 **DESIGNED** OGC 10/14/2023 DRAWN ECM 10/14/2023 CHECKED CHECKED (HDQTS.)

**SARGENT** SARGENT ENGINEERS, INC.
320 Ronlee Lane NW • Olympia, WA 98502 Tel. 360 867-9284 • Fax 360 867-9318 SEI Pr. No. - A22158.00 PROJECT ENGINEER

WASHINGTON STATE **PARKS** WASHINGTO AND

KLICKITAT STATE PARK TRAIL

**SWALE CANYON** TRAIL **IMPROVEMENTS** 

TRESTLE RAILING **DETAILS** 

NOT TO SCALE

EXISTING PLANKING, ADD NAILS **NEW PLANKING TO** WHERE MISSING (ASSUME 10% DECK EDGE. NAIL w/ (4) 30d (4.5") RING MISSING) SHANK NAILS ÁT ENDS AND (2) AS SHOWN TO EXISTING DECK TIES. MAX. 1" SPACING BTWN NEW PLANKS - EXISTING DECK TIE BELOW, TYP. NEW TIMBER WEARING SURFACE PER PLAN, CONT. FULL WIDTH OF BRIDGE DECK. NAIL w/ (3) 16d GALV. RING SHANK NAILS EACH END, AND AT 16" MAX. O.C. STAGGERED. SPACE DECK BOARDS  $\frac{1}{4}$ " MAX TYPICAL PLANKING/WEARING SURFACE