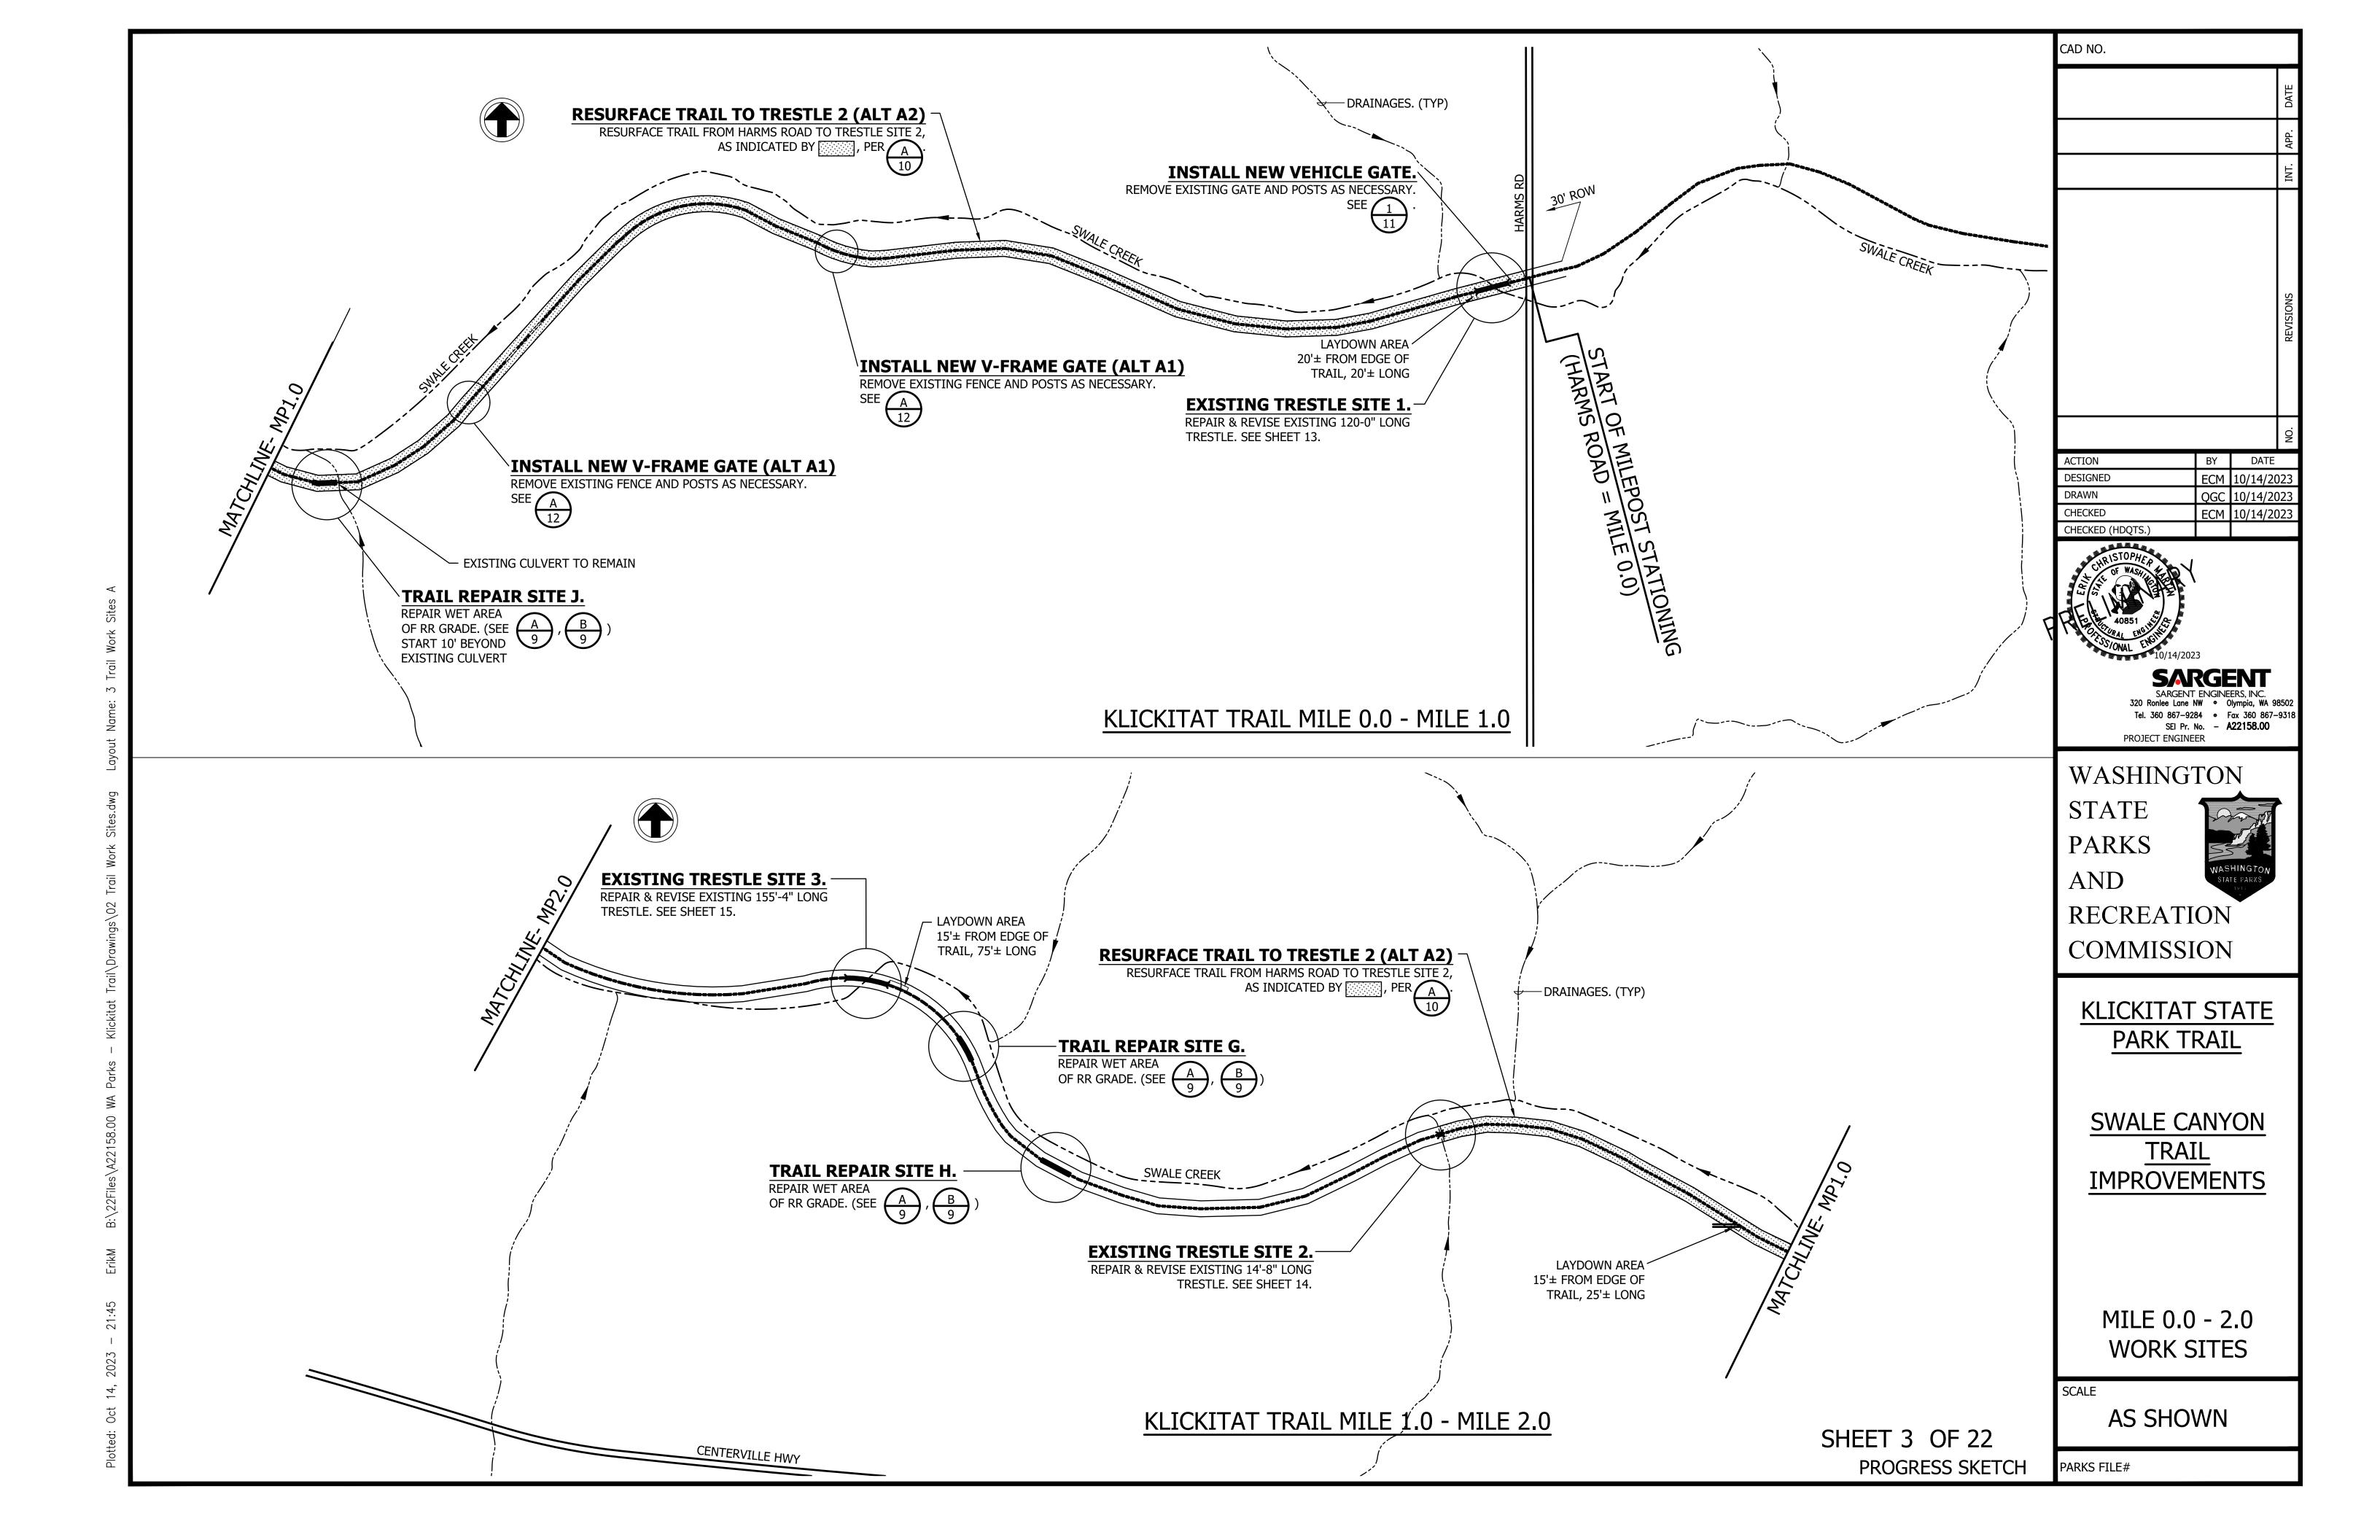

20                | TRESTLE 9- MP 10.8 PLAN, ELEVATION, & SECTION |     |
| 21                | TRESTLE RAILING DETAILS                       |     |
| 22                | TRESTLE DECKING DETAILS                       |     |
|                   |                                               |     |
|                   |                                               |     |

## KLICKITAT STATE PARK TRAIL

### SWALE CANYON TRAIL IMPROVEMENTS







CAD NO. DATE 10/14/2023 ECM 10/14/2023 CHECKED (HDQTS.) SARGENT ENGINEERS, INC.
320 Ronlee Lane NW • Olympia, WA 98502
Tel. 360 867–9284 • Fax 360 867–9318
SEI Pr. No. – A22158.00
PROJECT ENGINEER WASHINGTON STATE **PARKS** AND RECREATION COMMISSION KLICKITAT STATE PARK TRAIL **SWALE CANYON TRAIL IMPROVEMENTS OVERALL SITE** PLAN

NOT TO SCALE















DATE **DESIGNED** 10/14/2023 10/14/2023 ECM 10/14/2023



**SARGENT** Tel. 360 867-9284 • Fax 360 867-9318 SEI Pr. No. - **A22158.00** 

WASHINGTON

PROJECT ENGINEER

STATE **PARKS** 



RECREATION COMMISSION

KLICKITAT STATE PARK TRAIL

SWALE CANYON TRAIL **IMPROVEMENTS** 

> RR GRADE REPAIR **PROFILES**











CAD NO. BY ECM 10/14/2023 DESIGNED QGC 10/14/2023 DRAWN ECM 10/14/2023 CHECKED CHECKED (HDQTS.) **SARGENT** SARGENT ENGINEERS, INC. 320 Ronlee Lane NW • Olympia, WA 98502 Tel. 360 867-9284 • Fax 360 867-9318 SEI Pr. No. - A22158.00 PROJECT ENGINEER

DATE

WASHINGTON

STATE **PARKS** 

AND

RECREATION COMMISSION

KLICKITAT STATE PARK TRAIL

SWALE CANYON TRAIL **IMPROVEMENTS** 

TRESTLE 1 - MP 0.0 PLAN, ELEVATION, & SECTION

SCALE

AS SHOWN









#### <u>NOTES</u