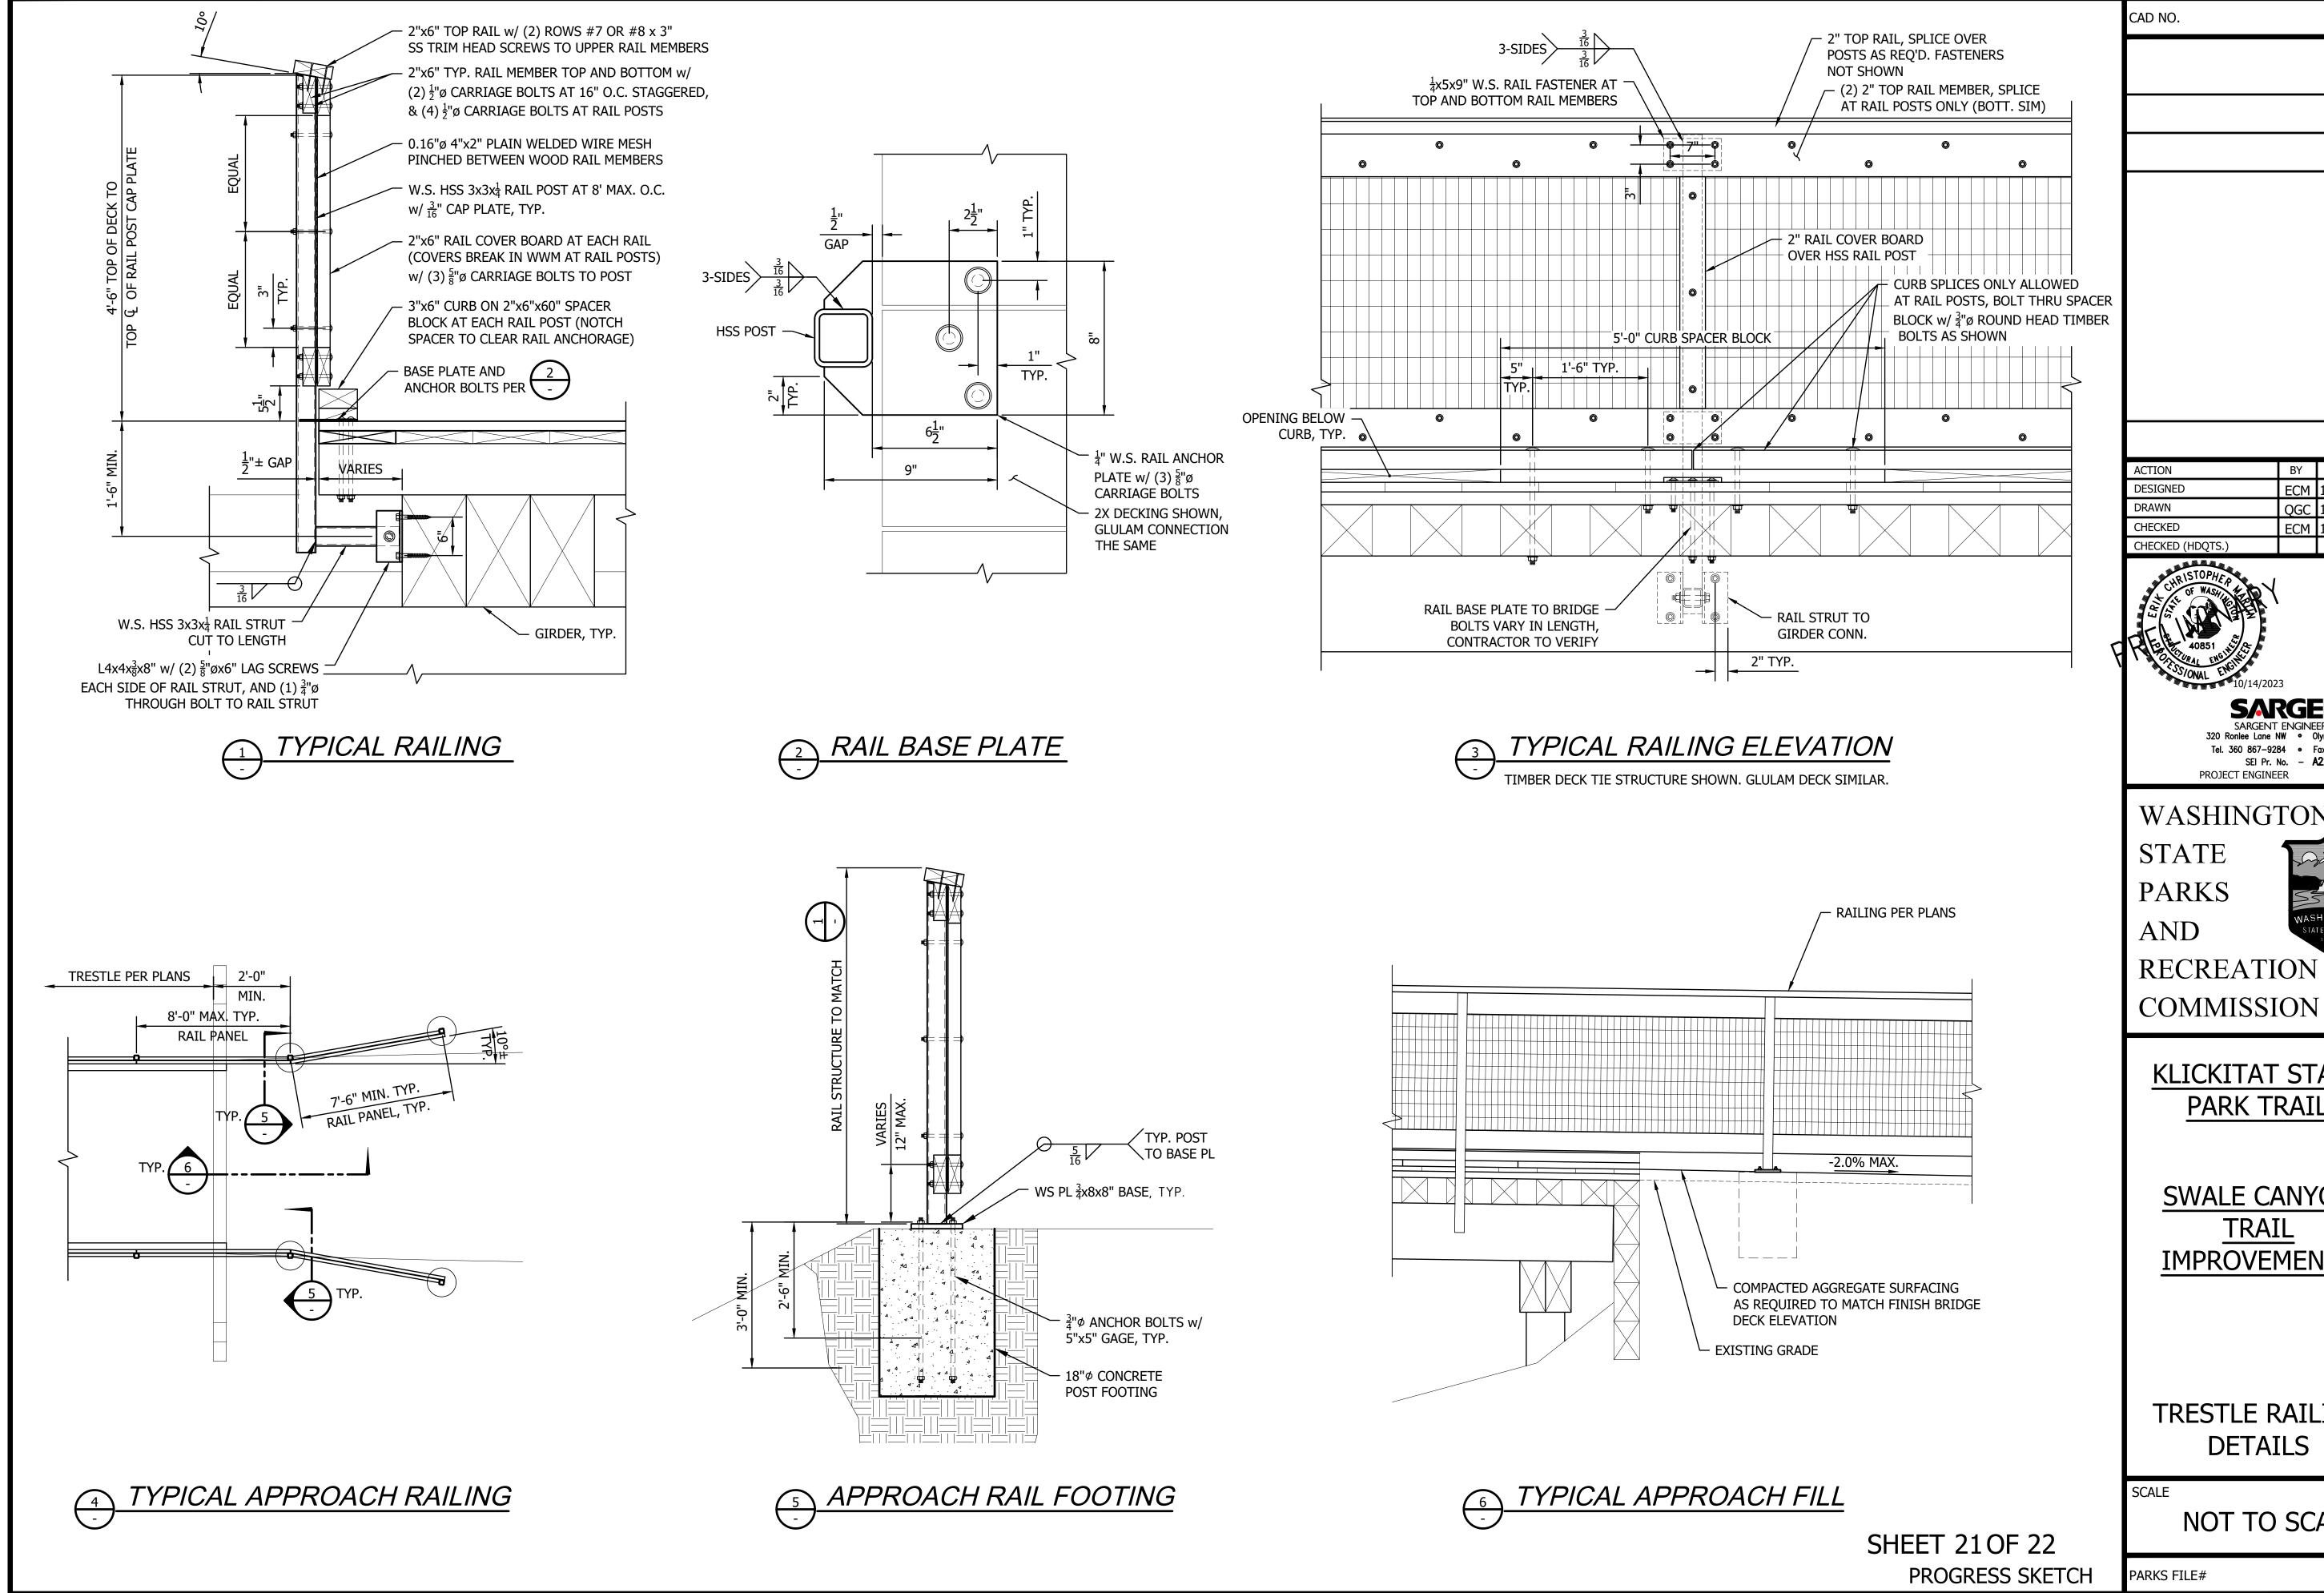

WASHINGTON STATE **PARKS** WASHINGTO AND

KLICKITAT STATE PARK TRAIL

**SWALE CANYON** TRAIL **IMPROVEMENTS** 

TRESTLE RAILING **DETAILS** 

NOT TO SCALE

EXISTING PLANKING, ADD NAILS **NEW PLANKING TO** WHERE MISSING (ASSUME 10% DECK EDGE. NAIL w/ (4) 30d (4.5") RING MISSING) SHANK NAILS ÁT ENDS AND (2) AS SHOWN TO EXISTING DECK TIES. MAX. 1" SPACING BTWN NEW PLANKS - EXISTING DECK TIE BELOW, TYP. NEW TIMBER WEARING SURFACE PER PLAN, CONT. FULL WIDTH OF BRIDGE DECK. NAIL w/ (3) 16d GALV. RING SHANK NAILS EACH END, AND AT 16" MAX. O.C. STAGGERED. SPACE DECK BOARDS  $\frac{1}{4}$ " MAX TYPICAL PLANKING/WEARING SURFACE