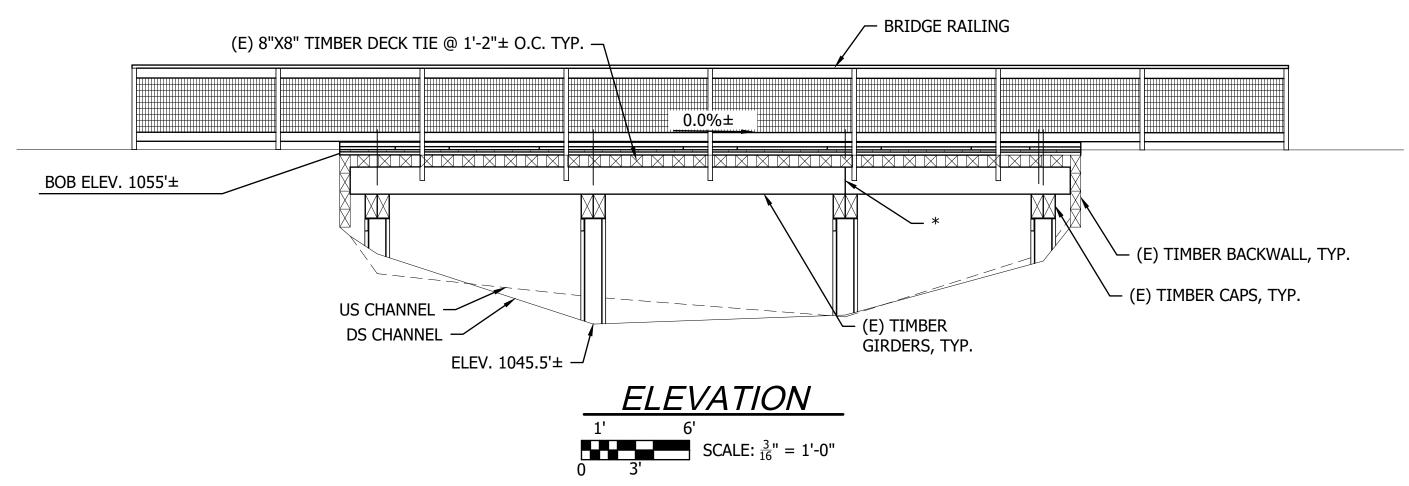

KLICKITAT STATE PARK TRAIL

SWALE CANYON TRAIL **IMPROVEMENTS** 

> RR GRADE REPAIR **PROFILES**

CAD NO. BY ECM 10/14/2023 DESIGNED QGC 10/14/2023 DRAWN ECM 10/14/2023 CHECKED CHECKED (HDQTS.) **SARGENT** SARGENT ENGINEERS, INC. 320 Ronlee Lane NW • Olympia, WA 98502 Tel. 360 867-9284 • Fax 360 867-9318 SEI Pr. No. - A22158.00 PROJECT ENGINEER