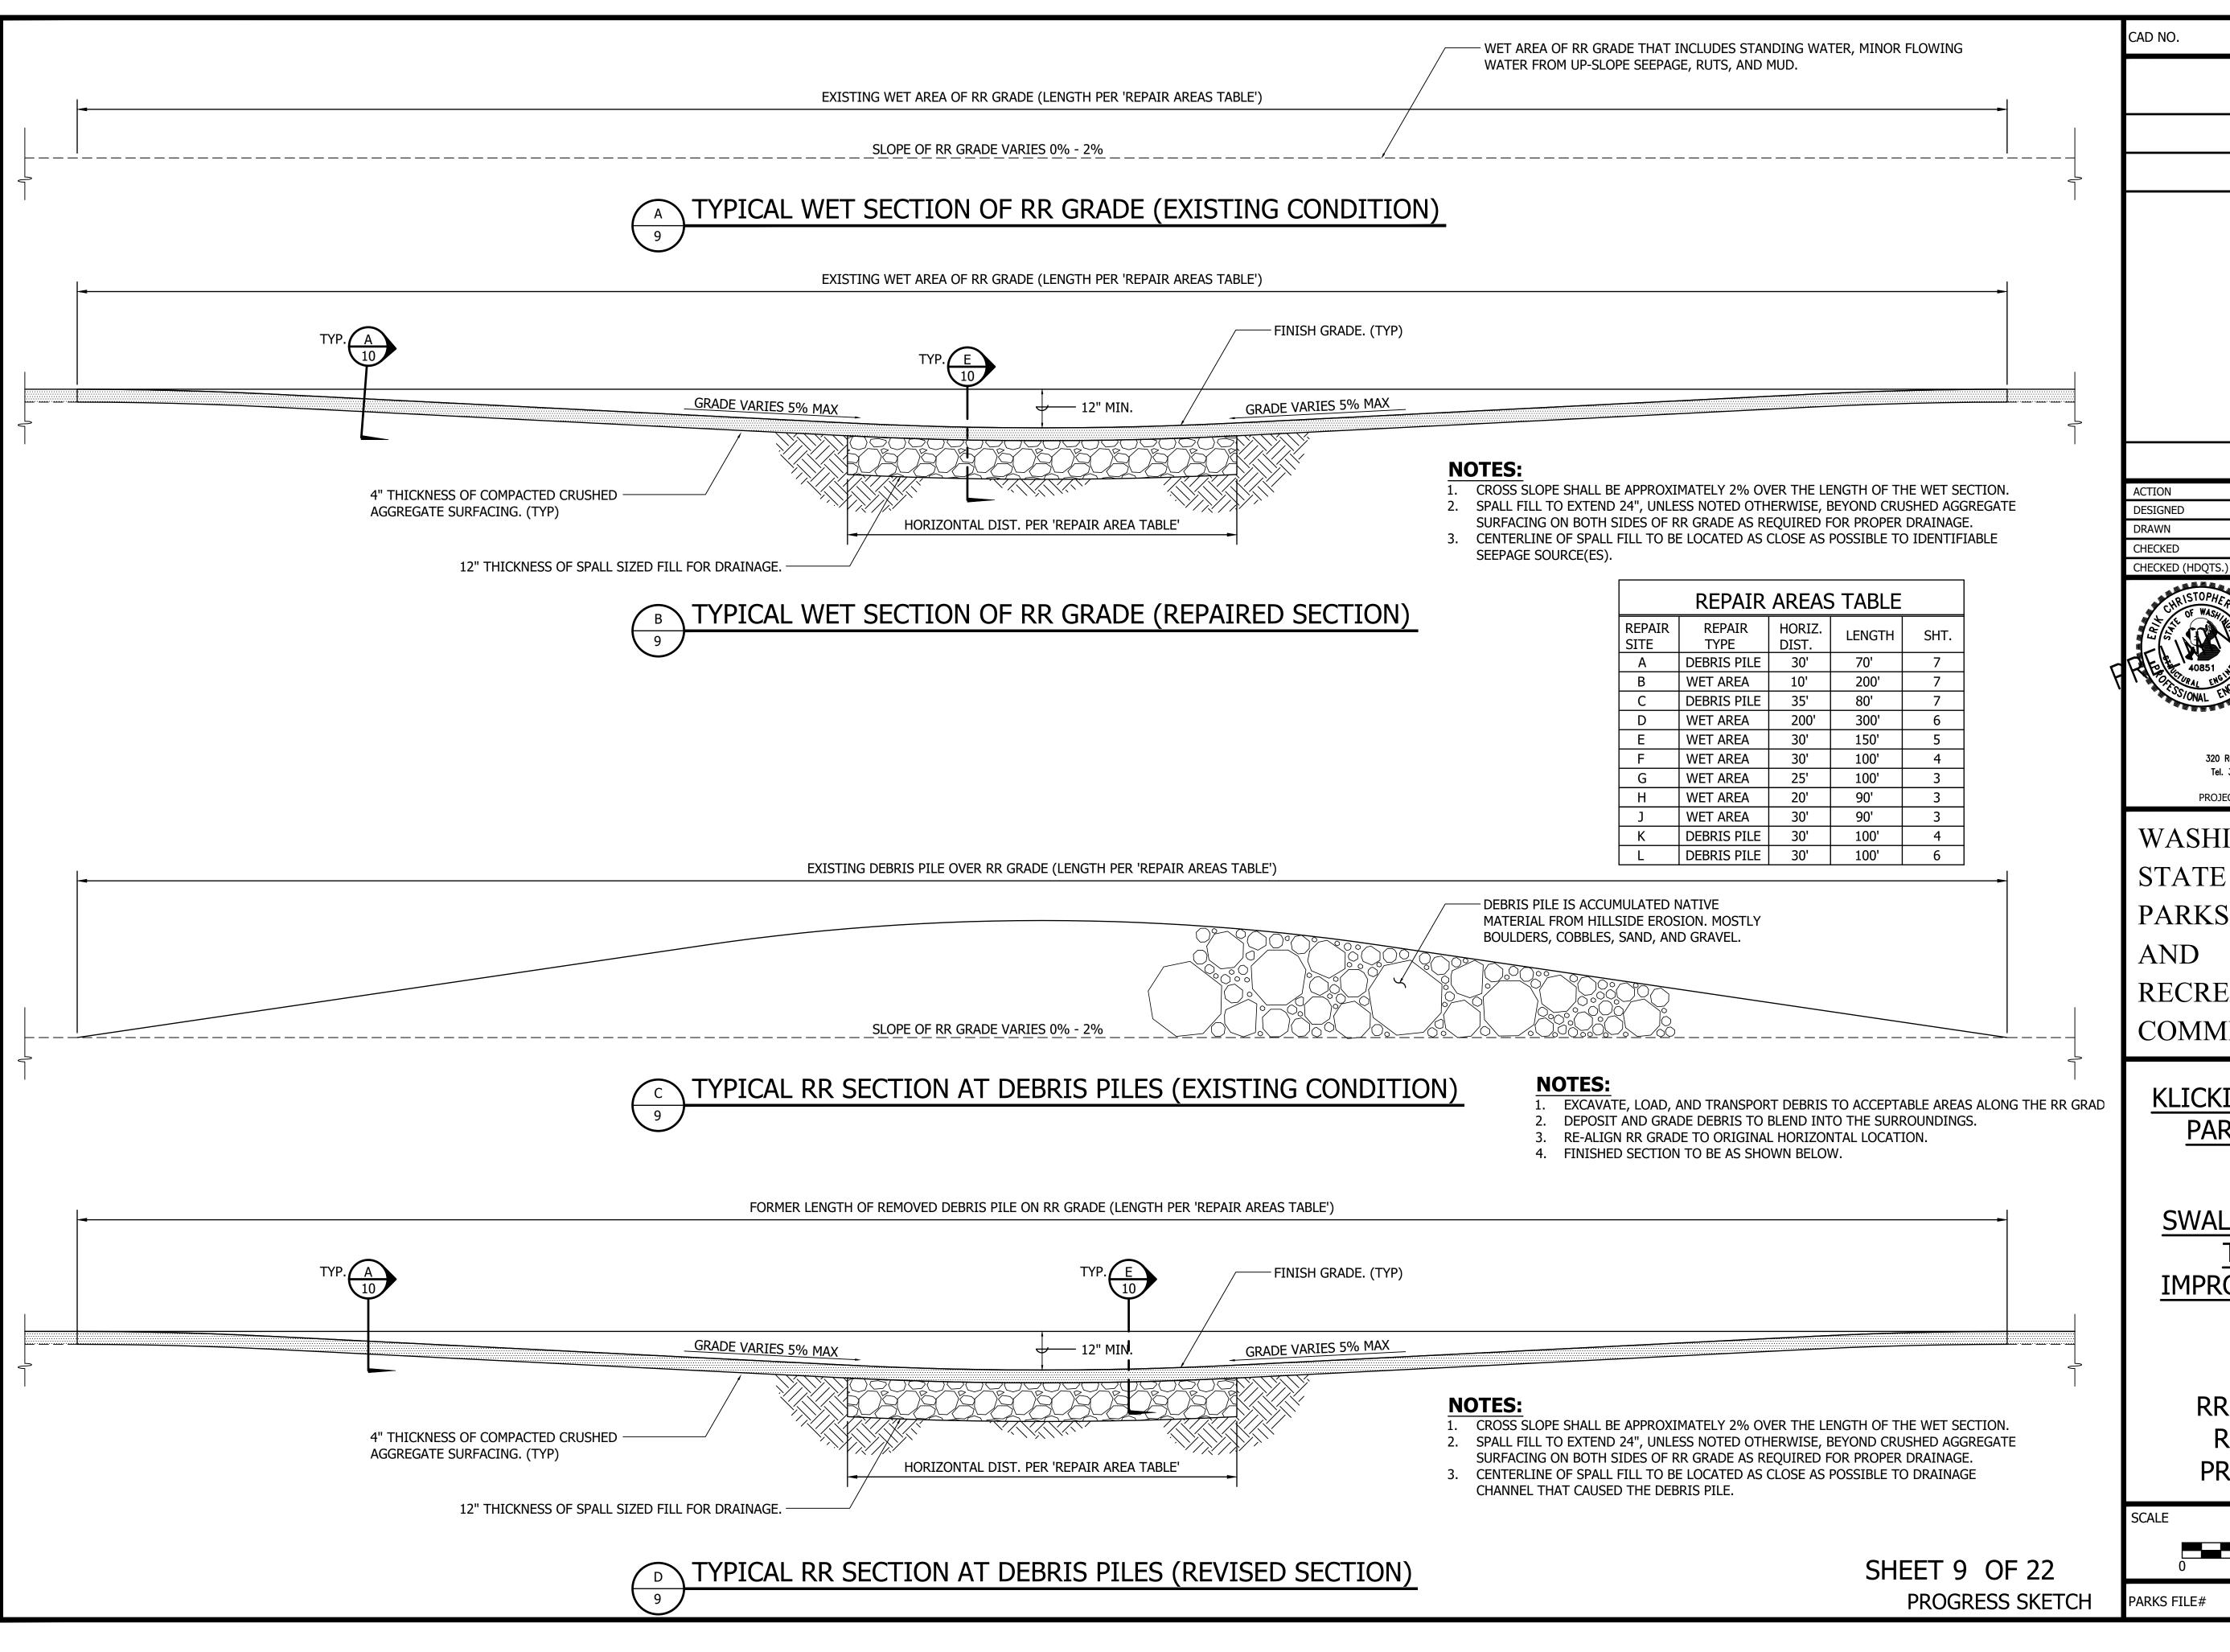

KLICKITAT STATE PARK TRAIL

SWALE CANYON TRAIL **IMPROVEMENTS** 

> RR GRADE REPAIR **PROFILES**

CAD NO. BY ECM 10/14/2023 DESIGNED QGC 10/14/2023 DRAWN ECM 10/14/2023 CHECKED CHECKED (HDQTS.) **SARGENT** SARGENT ENGINEERS, INC. 320 Ronlee Lane NW • Olympia, WA 98502 Tel. 360 867-9284 • Fax 360 867-9318 SEI Pr. No. - A22158.00 PROJECT ENGINEER