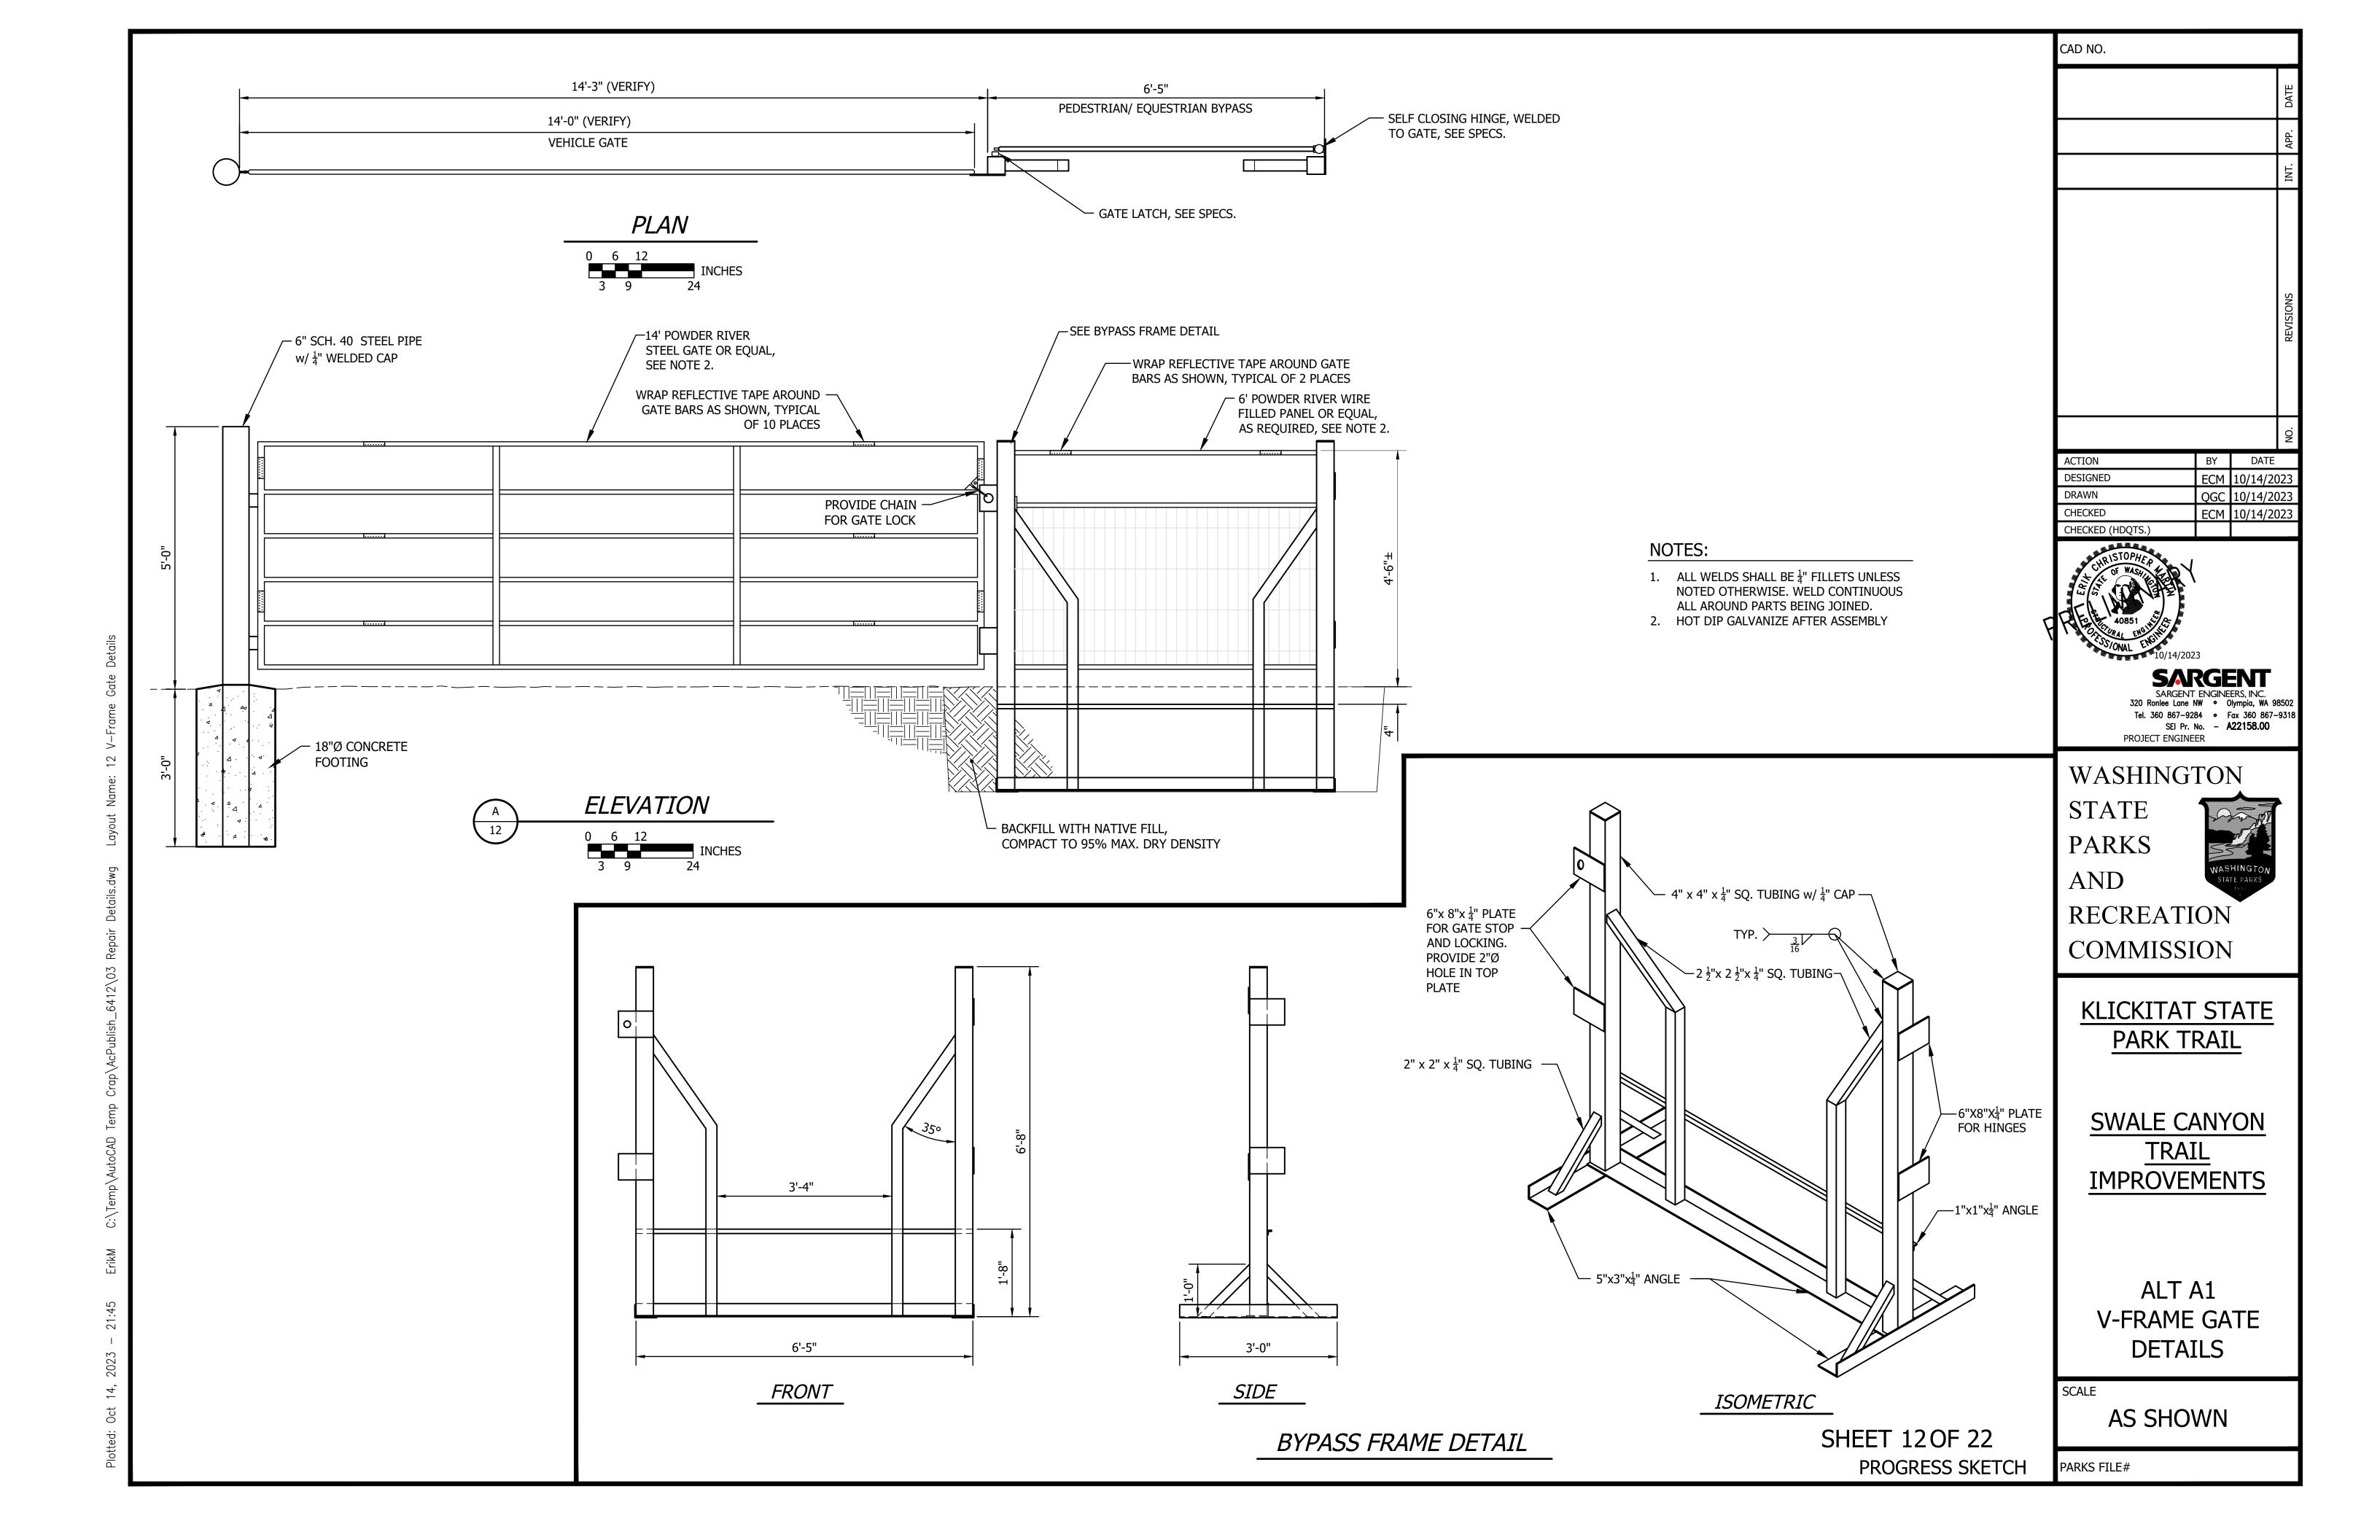

#### **INDEX**

| office B VI below |                                               |     |
|-------------------|-----------------------------------------------|-----|
| SHEET             | DESCRIPTION                                   |     |
|                   | SITE WORK                                     |     |
| 1                 | COVER SHEET                                   |     |
| 2                 | OVERALL SITE PLAN (PLAN KEY ALONG SWALE CANY  | ON) |
| 3                 | MILE 0.0-2.0 WORK SITES                       |     |
| 4                 | MILE 2.0-4.0 WORK SITES                       |     |
| 5                 | MILE 4.0-6.0 WORK SITES                       |     |
| 6                 | MILE 6.0-8.0 WORK SITES                       |     |
| 7                 | MILE 8.0-10.0 WORK SITES                      |     |
| 8                 | MILE 10.0-11.73 WORK SITES                    |     |
| 9                 | RR GRADE REPAIR PROFILES                      | at. |
| 10                | TYPICAL TRAIL SECTIONS & WASHOUT              |     |
| 11                | REPAIR VEHICLE GATE DETAIL                    |     |
| 12                | ALT A1 - V-FRAME GATE DETAIL                  |     |
|                   | ALI AI - V-I KAME GATE DETAIL                 |     |
|                   | TRESTLE REPAIRS                               |     |
| 13                | TRESTLE 1- MP 0.0 PLAN, ELEVATION, & SECTION  | *   |
| 14                | TRESTLE 2- MP 1.0 PLAN, ELEVATION, & SECTION  |     |
| 15                | TRESTLE 3- MP 1.8 PLAN, ELEVATION, & SECTION  |     |
| 16                | TRESTLE 4- MP 5.7 PLAN, ELEVATION, & SECTION  |     |
| 17                | TRESTLE 5- MP 6.0 PLAN, ELEVATION, & SECTION  |     |
| 18                | TRESTLE 6- MP 7.5 PLAN, ELEVATION, & SECTION  |     |
| 19                | TRESTLE 8- MP 8.9 PLAN, ELEVATION, & SECTION  |     |
| 20                | TRESTLE 9- MP 10.8 PLAN, ELEVATION, & SECTION |     |
| 21                | TRESTLE RAILING DETAILS                       |     |
| 22                | TRESTLE DECKING DETAILS                       |     |
|                   |                                               |     |
|                   |                                               |     |