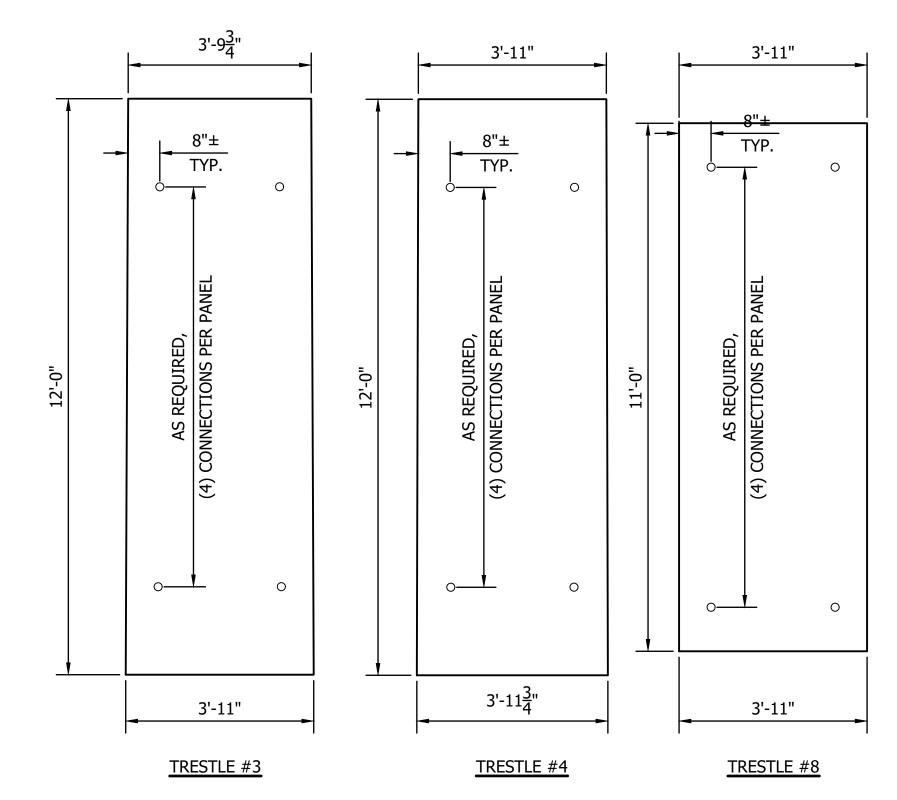

WASHINGTON STATE **PARKS** AND RECREATION COMMISSION

PROJECT ENGINEER

KLICKITAT STATE PARK TRAIL

SWALE CANYON TRAIL **IMPROVEMENTS** 

TRESTLE 3 - MP 1.8 PLAN, ELEVATION, & SECTION

SCALE

**AS SHOWN** 

CAD NO. BY DATE ECM 10/14/2023 DESIGNED QGC 10/14/2023 DRAWN ECM 10/14/2023 CHECKED CHECKED (HDQTS.) **SARGENT** SARGENT ENGINEERS, INC. 320 Ronlee Lane NW • Olympia, WA 98502 Tel. 360 867-9284 • Fax 360 867-9318 SEI Pr. No. - **A22158.00** PROJECT ENGINEER WASHINGTON

STATE **PARKS** 

RECREATION

COMMISSION

KLICKITAT STATE PARK TRAIL

SWALE CANYON TRAIL **IMPROVEMENTS** 

TRESTLE 4 - MP 5.7 PLAN, ELEVATION, & SECTION

SCALE

**AS SHOWN** 

KLICKITAT STATE PARK TRAIL

SWALE CANYON TRAIL **IMPROVEMENTS** 

TRESTLE 8 - MP 8.9 PLAN, ELEVATION, & SECTION

SCALE

**AS SHOWN** 

SCALE:  $\frac{1}{2}$ " = 1'-0"