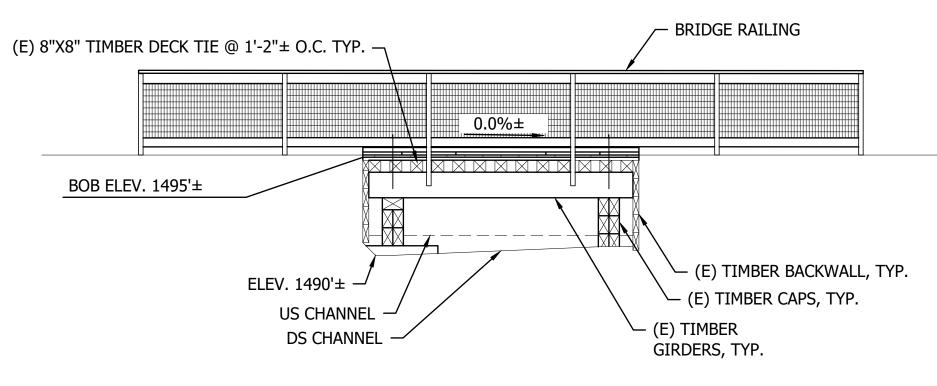

DATE

WASHINGTON

STATE **PARKS** 

AND

RECREATION COMMISSION

KLICKITAT STATE PARK TRAIL

SWALE CANYON TRAIL **IMPROVEMENTS** 

TRESTLE 1 - MP 0.0 PLAN, ELEVATION, & SECTION

SCALE

AS SHOWN

#### <u>NOTES</u>

- ALL MEASUREMENTS PROVIDED HEREIN ARE APPROXIMATE AND SHOULD NOT BE ASSUMED TO REPLACE A PROFESSIONAL SURVEY.
- ALL LUMBER DIMENSIONS GIVEN ARE NOMINAL UNLESS NOTED AS ACTUAL. CONTRACTOR TO VERIFY DIMENSIONS AS REQUIRED TO COMPLETE CONSTRUCTION.
- SEE DETAIL 1 ON SHEET 22 FOR DECKING FASTENING REQUIREMENTS.