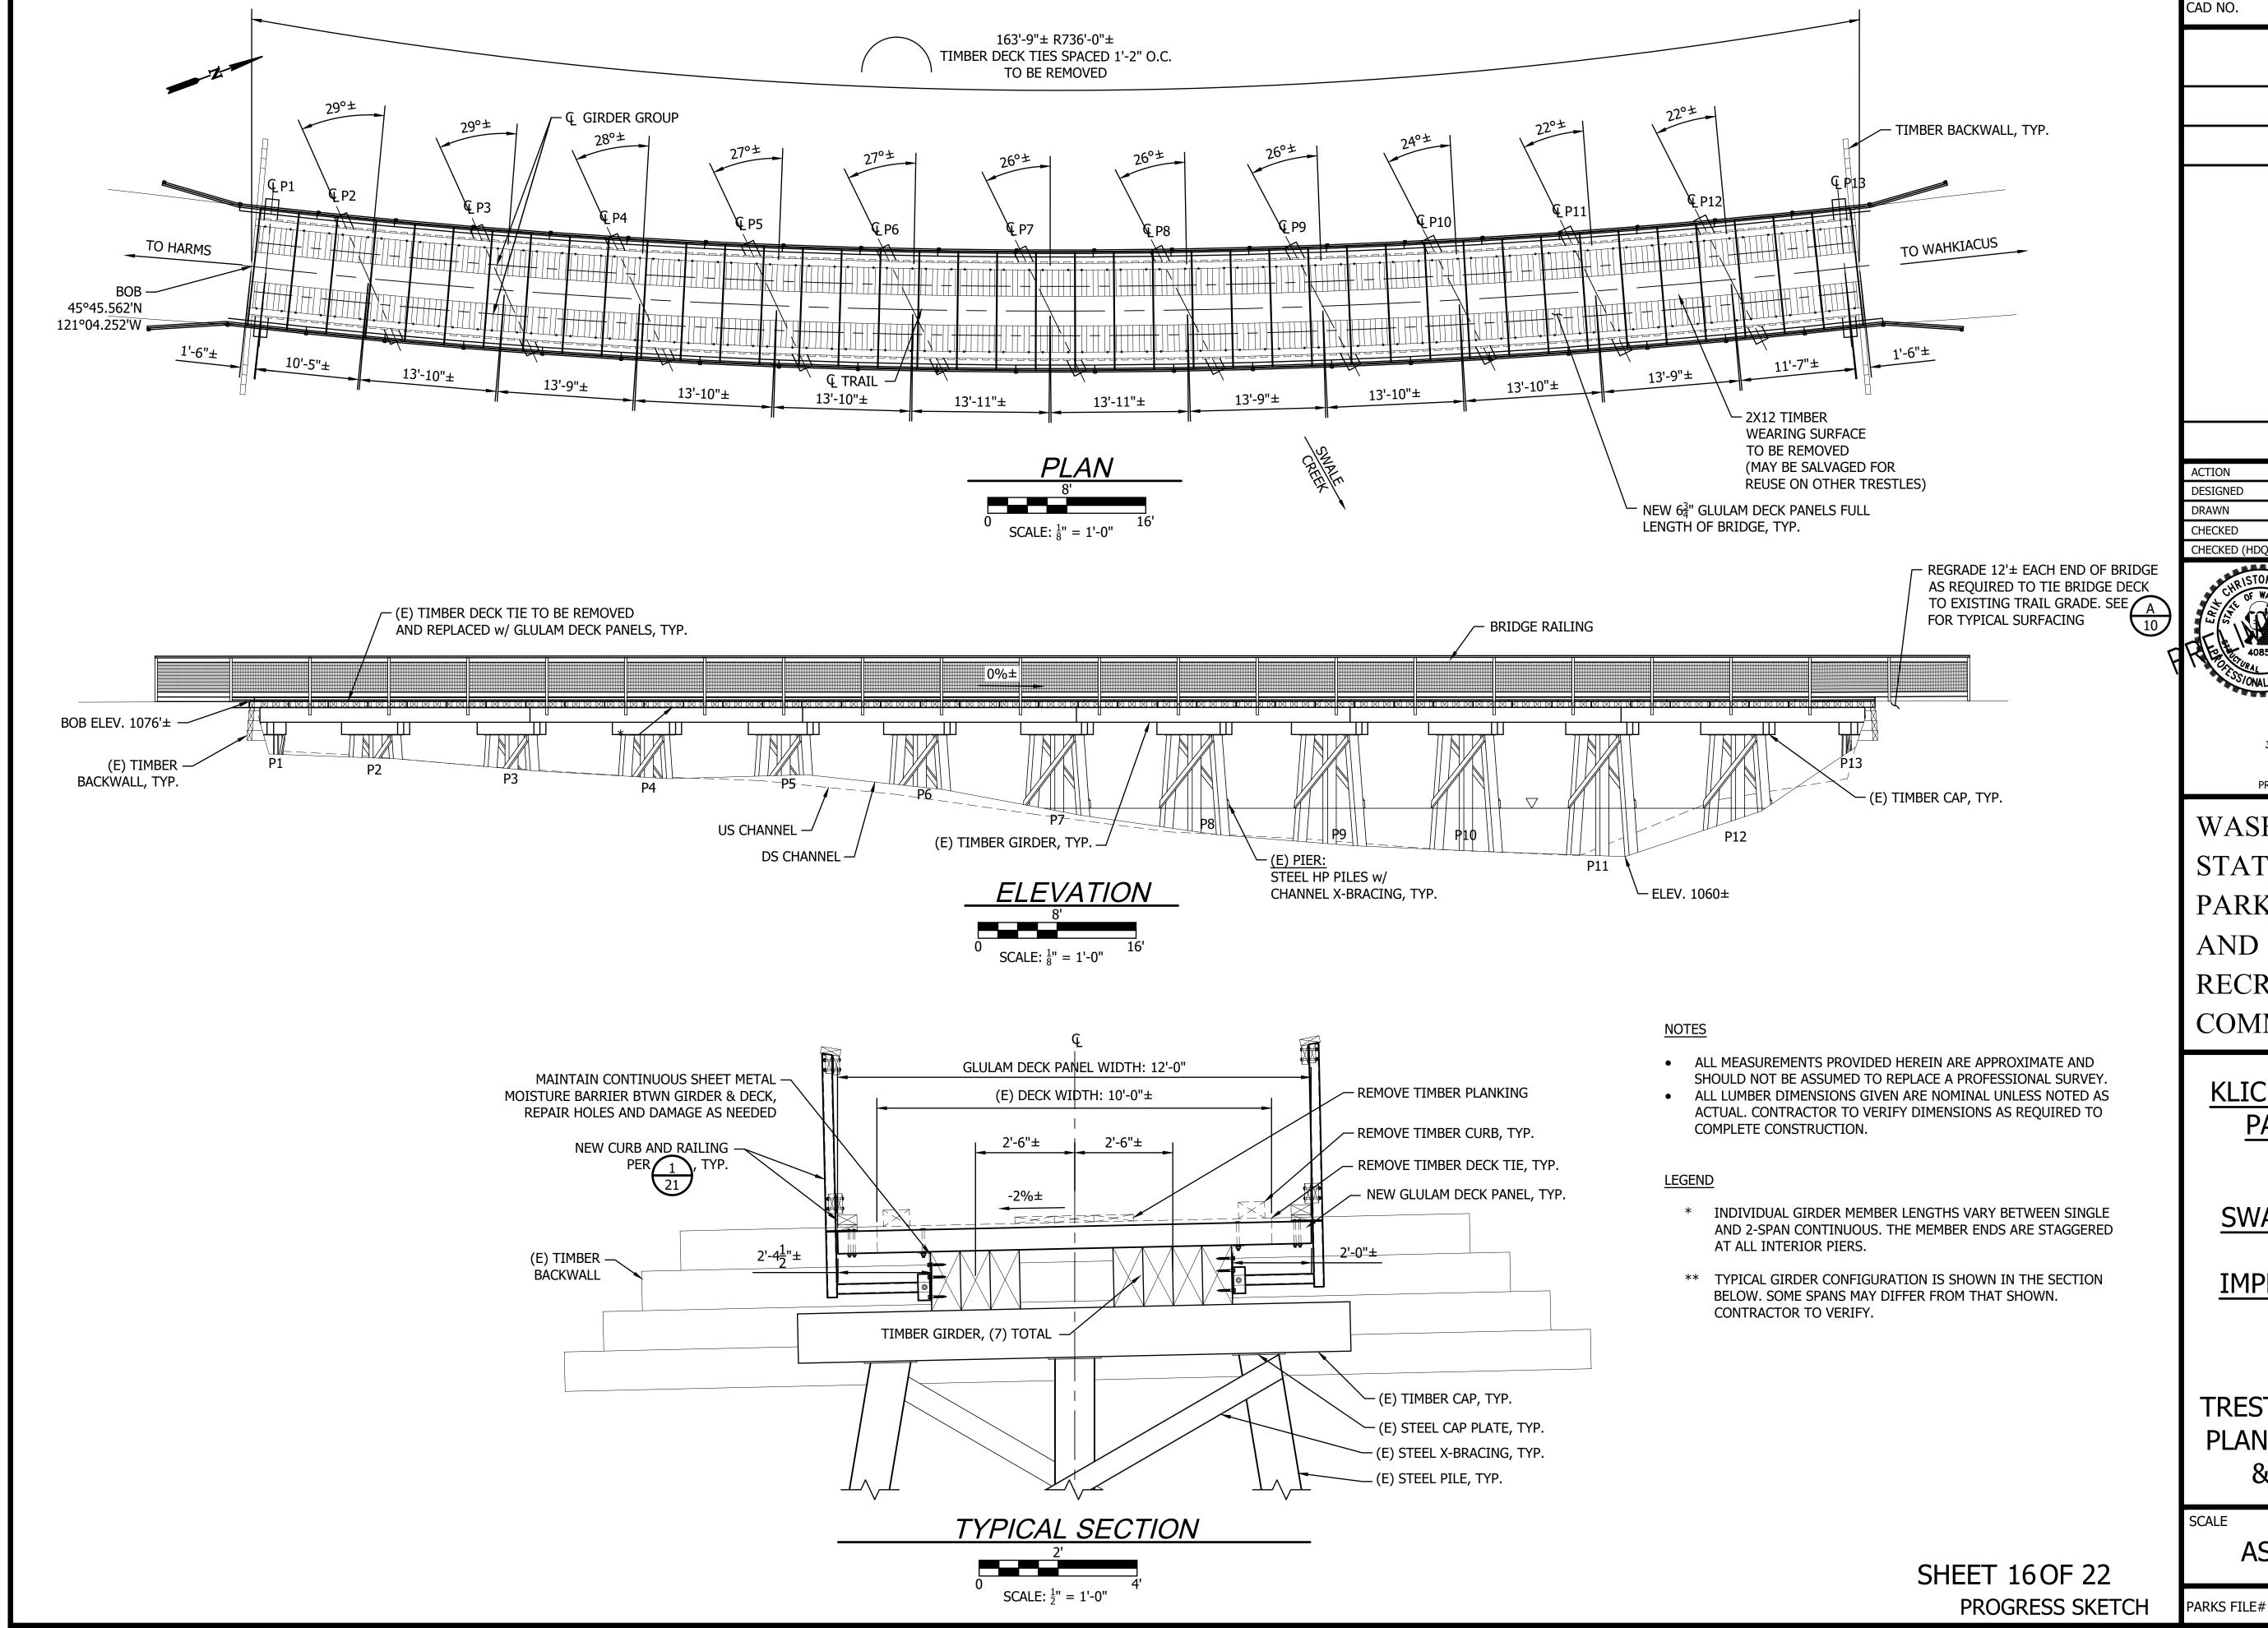

STATE **PARKS** 

RECREATION

COMMISSION

KLICKITAT STATE PARK TRAIL

SWALE CANYON TRAIL **IMPROVEMENTS** 

TRESTLE 4 - MP 5.7 PLAN, ELEVATION, & SECTION

SCALE

**AS SHOWN** 

#### **NOTES**

- ALL MEASUREMENTS PROVIDED HEREIN ARE APPROXIMATE AND SHOULD NOT BE ASSUMED TO REPLACE A PROFESSIONAL SURVEY.
- ALL LUMBER DIMENSIONS GIVEN ARE NOMINAL UNLESS NOTED AS ACTUAL. CONTRACTOR TO VERIFY DIMENSIONS AS REQUIRED TO COMPLETE CONSTRUCTION.
- COMPLETE CONSTRUCTION.
   SEE DETAIL 1 ON SHEET 22 FOR DECKING FASTENING REQUIREMENTS.

#### <u>LEGEND</u>

\* INDIVIDUAL GIRDER MEMBER LENGTHS VARY BETWEEN SINGLE AND 2-SPAN CONTINUOUS. THE MEMBER ENDS ARE STAGGERED AT ALL INTERIOR PIERS.

| CAD NO. |    |      |           |
|---------|----|------|-----------|
|         |    |      | DATE      |
|         |    |      | APP.      |
|         |    |      | INT.      |
|         |    |      | REVISIONS |
|         |    |      | NO.       |
| ACTION  | BY | DATE |           |