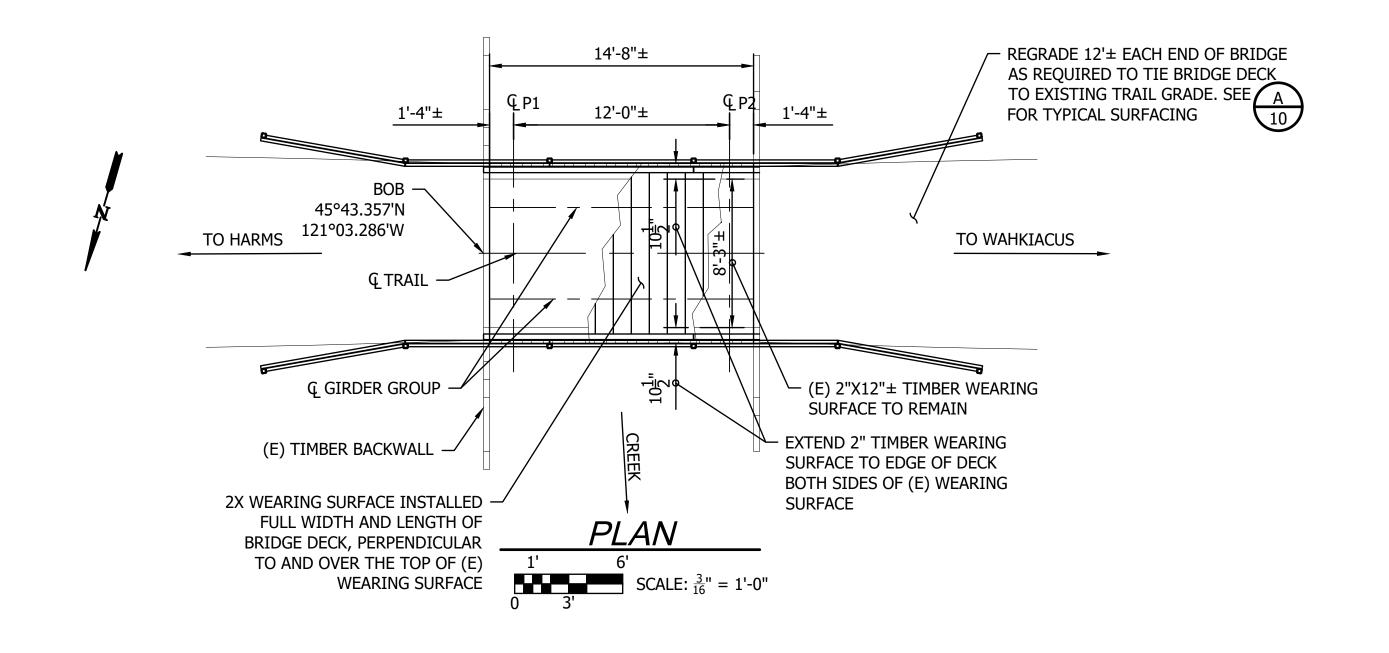

DATE

WASHINGTON

STATE **PARKS** 

AND

RECREATION COMMISSION

KLICKITAT STATE PARK TRAIL

SWALE CANYON TRAIL **IMPROVEMENTS** 

TRESTLE 1 - MP 0.0 PLAN, ELEVATION, & SECTION

SCALE

AS SHOWN

#### <u>NOTES</u>

- ALL MEASUREMENTS PROVIDED HEREIN ARE APPROXIMATE AND SHOULD NOT BE ASSUMED TO REPLACE A PROFESSIONAL SURVEY.
- ALL LUMBER DIMENSIONS GIVEN ARE NOMINAL UNLESS NOTED AS ACTUAL. CONTRACTOR TO VERIFY DIMENSIONS AS REQUIRED TO COMPLETE CONSTRUCTION.
- SEE DETAIL 1 ON SHEET 22 FOR DECKING FASTENING REQUIREMENTS.