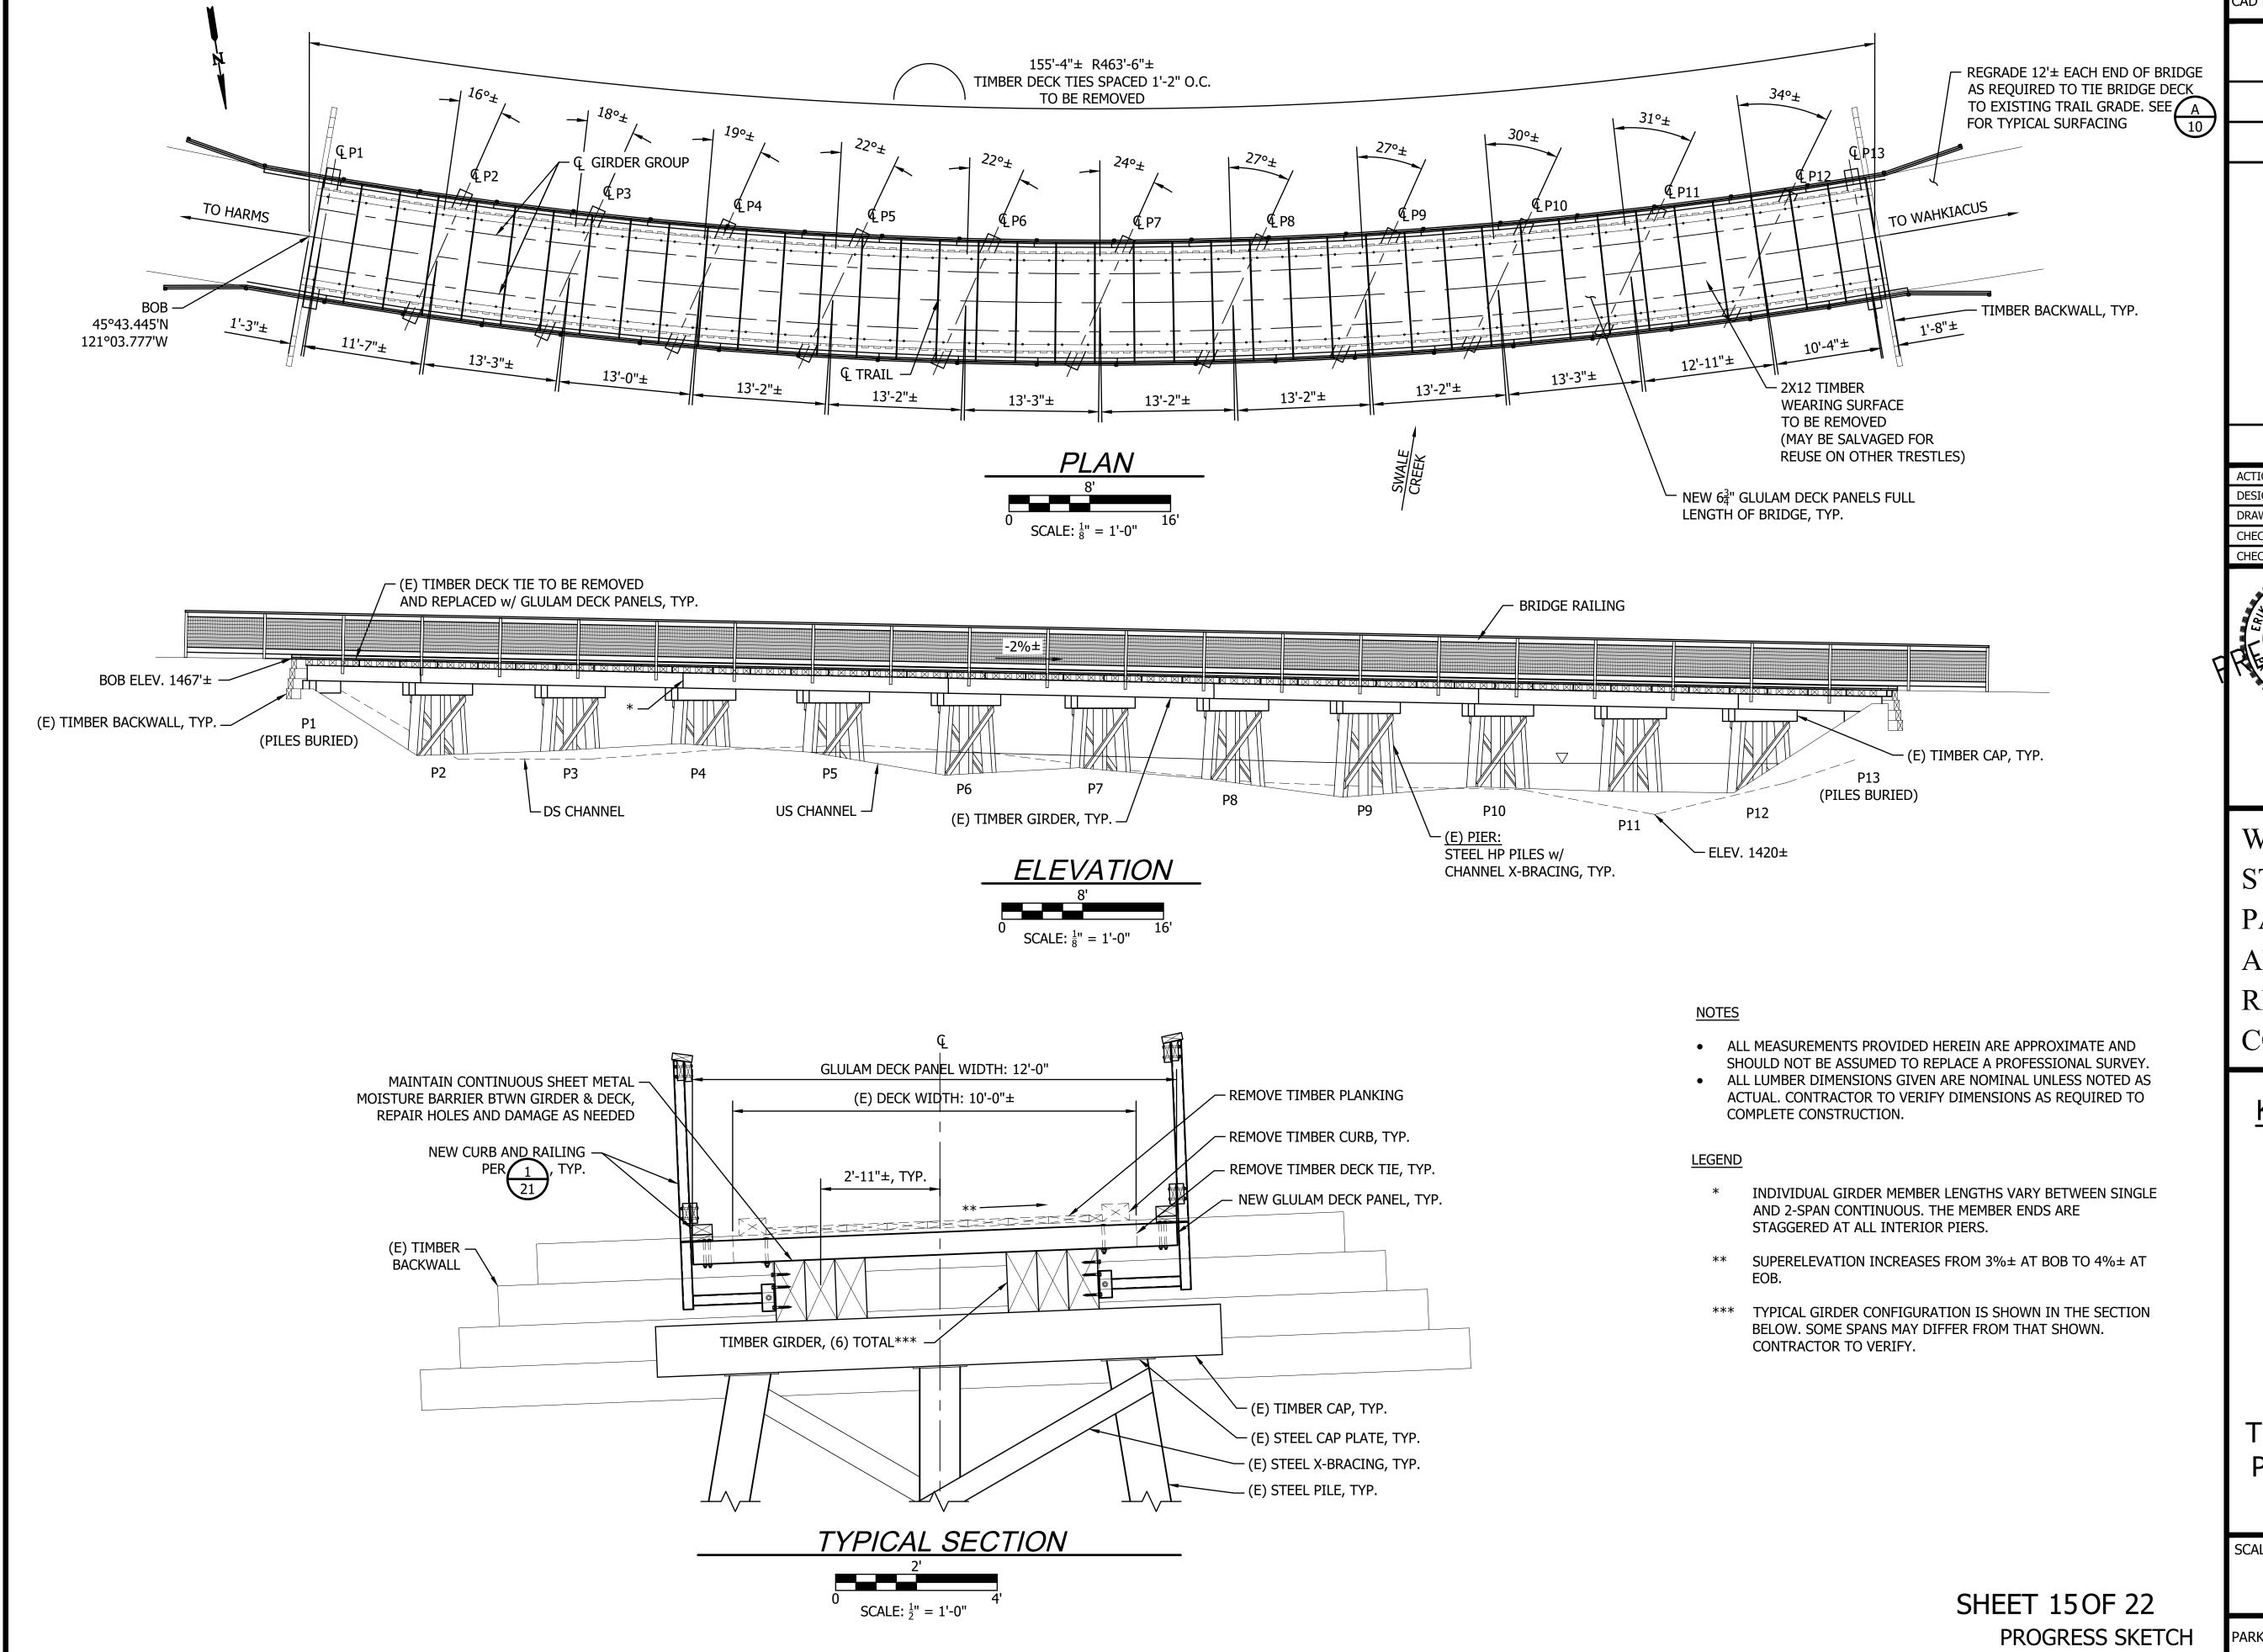

WASHINGTON STATE **PARKS** AND RECREATION COMMISSION

PROJECT ENGINEER

KLICKITAT STATE PARK TRAIL

SWALE CANYON TRAIL **IMPROVEMENTS** 

TRESTLE 3 - MP 1.8 PLAN, ELEVATION, & SECTION

SCALE

**AS SHOWN** 

CAD NO. BY DATE ECM 10/14/2023 DESIGNED QGC 10/14/2023 DRAWN ECM 10/14/2023 CHECKED CHECKED (HDQTS.) **SARGENT** SARGENT ENGINEERS, INC. 320 Ronlee Lane NW • Olympia, WA 98502 Tel. 360 867-9284 • Fax 360 867-9318 SEI Pr. No. - **A22158.00** PROJECT ENGINEER WASHINGTON

#### **NOTES**

- ALL MEASUREMENTS PROVIDED HEREIN ARE APPROXIMATE AND SHOULD NOT BE ASSUMED TO REPLACE A PROFESSIONAL SURVEY.
- ALL LUMBER DIMENSIONS GIVEN ARE NOMINAL UNLESS NOTED AS ACTUAL. CONTRACTOR TO VERIFY DIMENSIONS AS REQUIRED TO COMPLETE CONSTRUCTION.
- COMPLETE CONSTRUCTION.
   SEE DETAIL 1 ON SHEET 22 FOR DECKING FASTENING REQUIREMENTS.

#### <u>LEGEND</u>

\* INDIVIDUAL GIRDER MEMBER LENGTHS VARY BETWEEN SINGLE AND 2-SPAN CONTINUOUS. THE MEMBER ENDS ARE STAGGERED AT ALL INTERIOR PIERS.

| CAD NO. |    |      |           |
|---------|----|------|-----------|
|         |    |      | DATE      |
|         |    |      | APP.      |
|         |    |      | INT.      |
|         |    |      | REVISIONS |
|         |    |      | NO.       |
| ACTION  | BY | DATE |           |