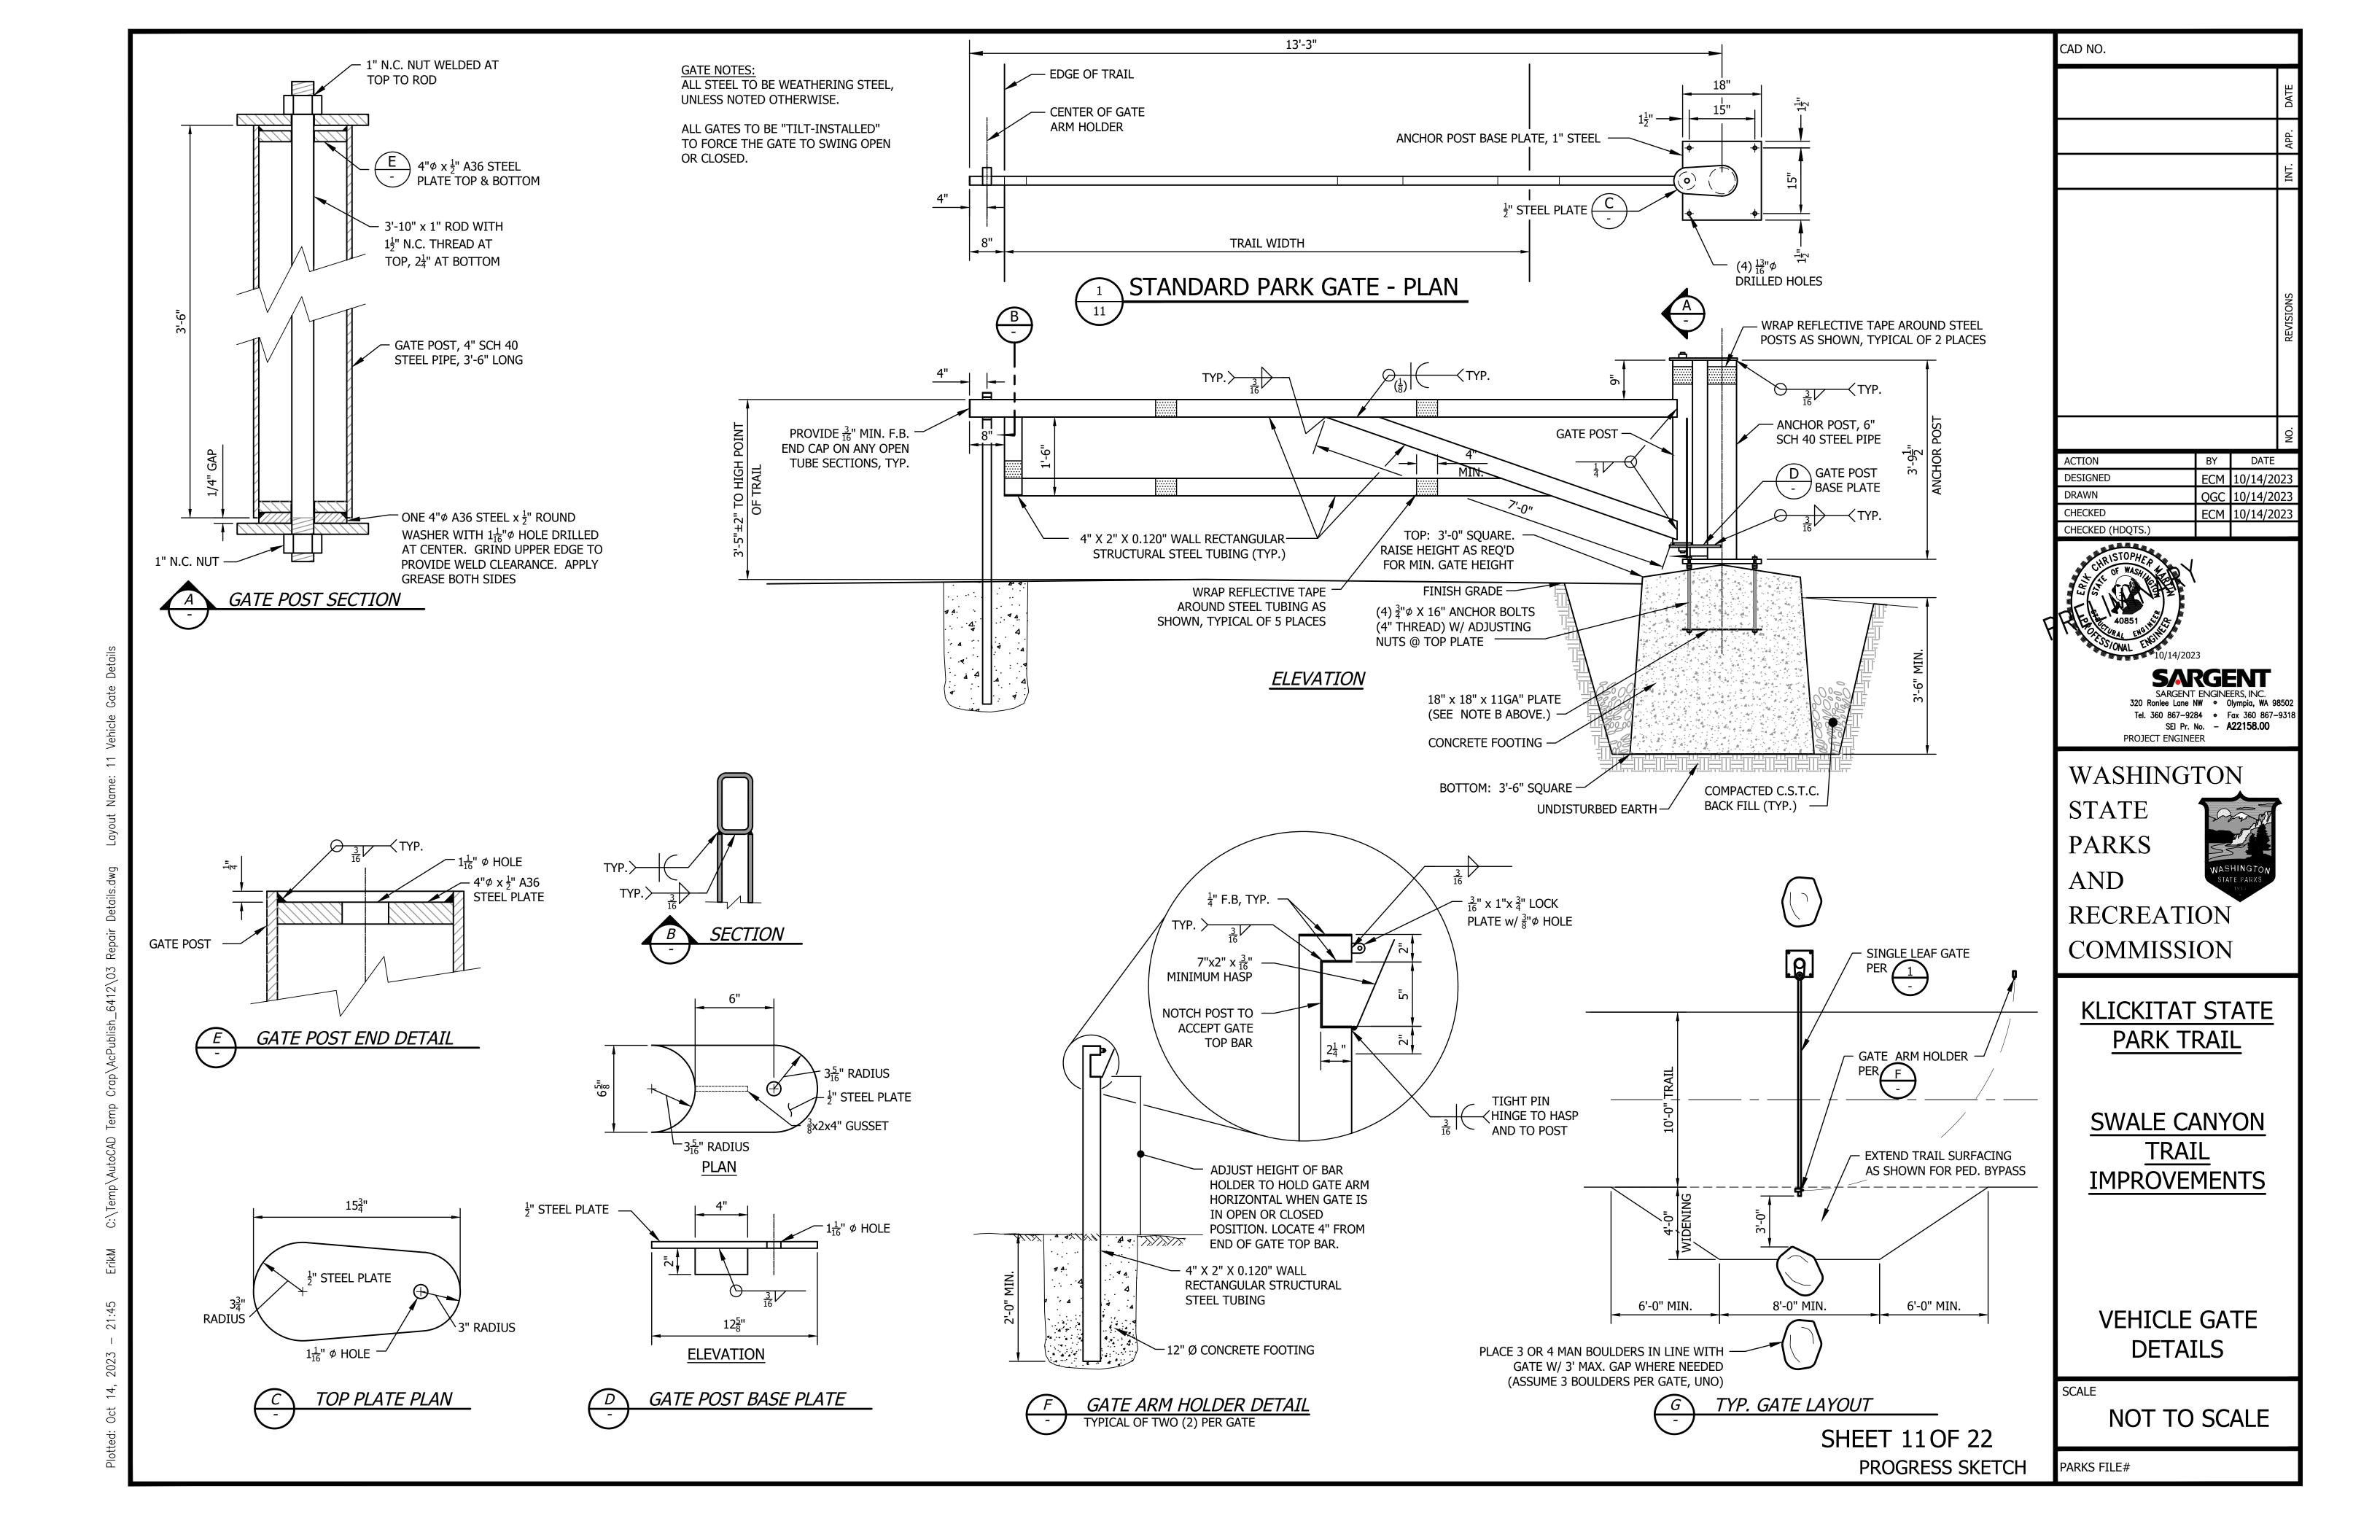

#### **INDEX**

| office B VI below |                                               |     |
|-------------------|-----------------------------------------------|-----|
| SHEET             | DESCRIPTION                                   |     |
|                   | SITE WORK                                     |     |
| 1                 | COVER SHEET                                   |     |
| 2                 | OVERALL SITE PLAN (PLAN KEY ALONG SWALE CANY  | ON) |
| 3                 | MILE 0.0-2.0 WORK SITES                       |     |
| 4                 | MILE 2.0-4.0 WORK SITES                       |     |
| 5                 | MILE 4.0-6.0 WORK SITES                       |     |
| 6                 | MILE 6.0-8.0 WORK SITES                       |     |
| 7                 | MILE 8.0-10.0 WORK SITES                      |     |
| 8                 | MILE 10.0-11.73 WORK SITES                    |     |
| 9                 | RR GRADE REPAIR PROFILES                      | at. |
| 10                | TYPICAL TRAIL SECTIONS & WASHOUT              |     |
| 11                | REPAIR VEHICLE GATE DETAIL                    |     |
| 12                | ALT A1 - V-FRAME GATE DETAIL                  |     |
|                   | ALI AI - V-I KAME GATE DETAIL                 |     |
|                   | TRESTLE REPAIRS                               |     |
| 13                | TRESTLE 1- MP 0.0 PLAN, ELEVATION, & SECTION  | *   |
| 14                | TRESTLE 2- MP 1.0 PLAN, ELEVATION, & SECTION  |     |
| 15                | TRESTLE 3- MP 1.8 PLAN, ELEVATION, & SECTION  |     |
| 16                | TRESTLE 4- MP 5.7 PLAN, ELEVATION, & SECTION  |     |
| 17                | TRESTLE 5- MP 6.0 PLAN, ELEVATION, & SECTION  |     |
| 18                | TRESTLE 6- MP 7.5 PLAN, ELEVATION, & SECTION  |     |
| 19                | TRESTLE 8- MP 8.9 PLAN, ELEVATION, & SECTION  |     |
| 20                | TRESTLE 9- MP 10.8 PLAN, ELEVATION, & SECTION |     |
| 21                | TRESTLE RAILING DETAILS                       |     |
| 22                | TRESTLE DECKING DETAILS                       |     |
|                   |                                               |     |
|                   |                                               |     |