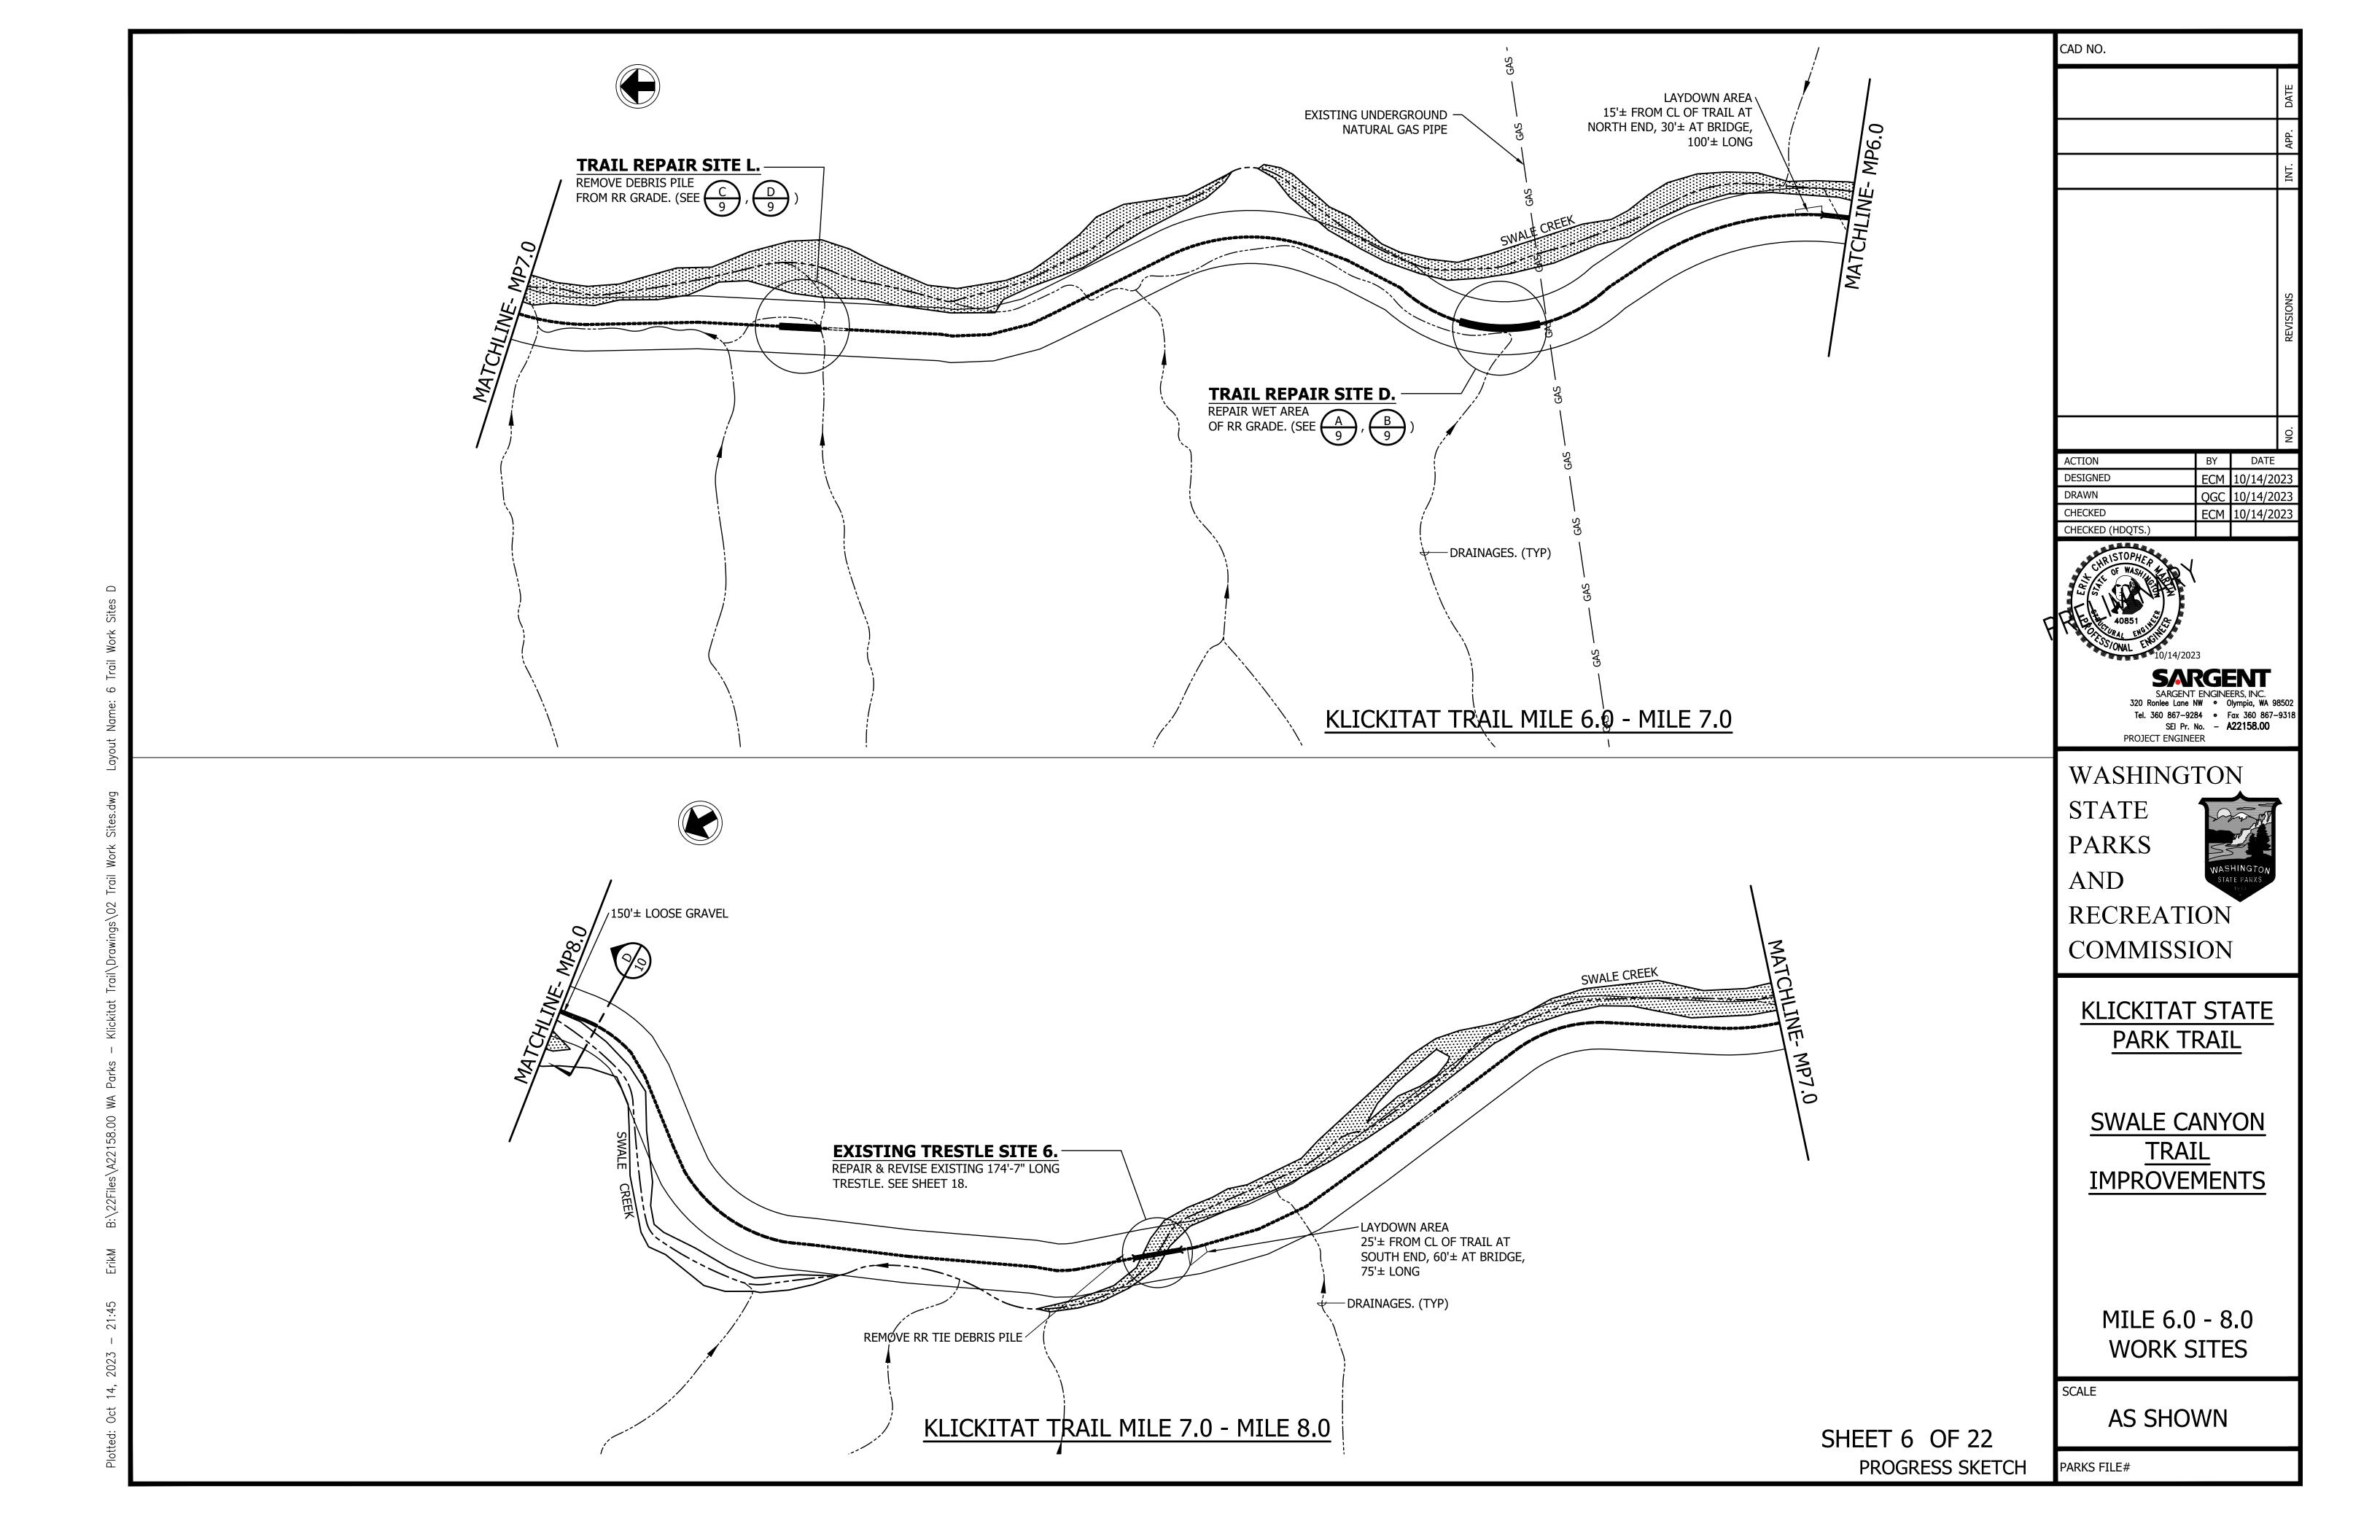

| TRESTLE 9- MP 10.8 PLAN, ELEVATION, & SECTION |     |
| 21                | TRESTLE RAILING DETAILS                       |     |
| 22                | TRESTLE DECKING DETAILS                       |     |
|                   |                                               |     |
|                   |                                               |     |

## KLICKITAT STATE PARK TRAIL

### SWALE CANYON TRAIL IMPROVEMENTS







CAD NO. DATE 10/14/2023 ECM 10/14/2023 CHECKED (HDQTS.) SARGENT ENGINEERS, INC.
320 Ronlee Lane NW • Olympia, WA 98502
Tel. 360 867–9284 • Fax 360 867–9318
SEI Pr. No. – A22158.00
PROJECT ENGINEER WASHINGTON STATE **PARKS** AND RECREATION COMMISSION KLICKITAT STATE PARK TRAIL **SWALE CANYON TRAIL IMPROVEMENTS OVERALL SITE** PLAN

NOT TO SCALE















DATE **DESIGNED** 10/14/2023 10/14/2023 ECM 10/14/2023



**SARGENT** Tel. 360 867-9284 • Fax 360 867-9318 SEI Pr. No. - **A22158.00** 

WASHINGTON

PROJECT ENGINEER

STATE **PARKS** 



RECREATION COMMISSION

KLICKITAT STATE PARK TRAIL

SWALE CANYON TRAIL **IMPROVEMENTS** 

> RR GRADE REPAIR **PROFILES**











CAD NO. BY ECM 10/14/2023 DESIGNED QGC 10/14/2023 DRAWN ECM 10/14/2023 CHECKED CHECKED (HDQTS.) **SARGENT** SARGENT ENGINEERS, INC. 320 Ronlee Lane NW • Olympia, WA 98502 Tel. 360 867-9284 • Fax 360 867-9318 SEI Pr. No. - A22158.00 PROJECT ENGINEER

DATE

WASHINGTON

STATE **PARKS** 

AND

RECREATION COMMISSION

KLICKITAT STATE PARK TRAIL

SWALE CANYON TRAIL **IMPROVEMENTS** 

TRESTLE 1 - MP 0.0 PLAN, ELEVATION, & SECTION

SCALE

AS SHOWN









#### <u>NOTES</u>

- A