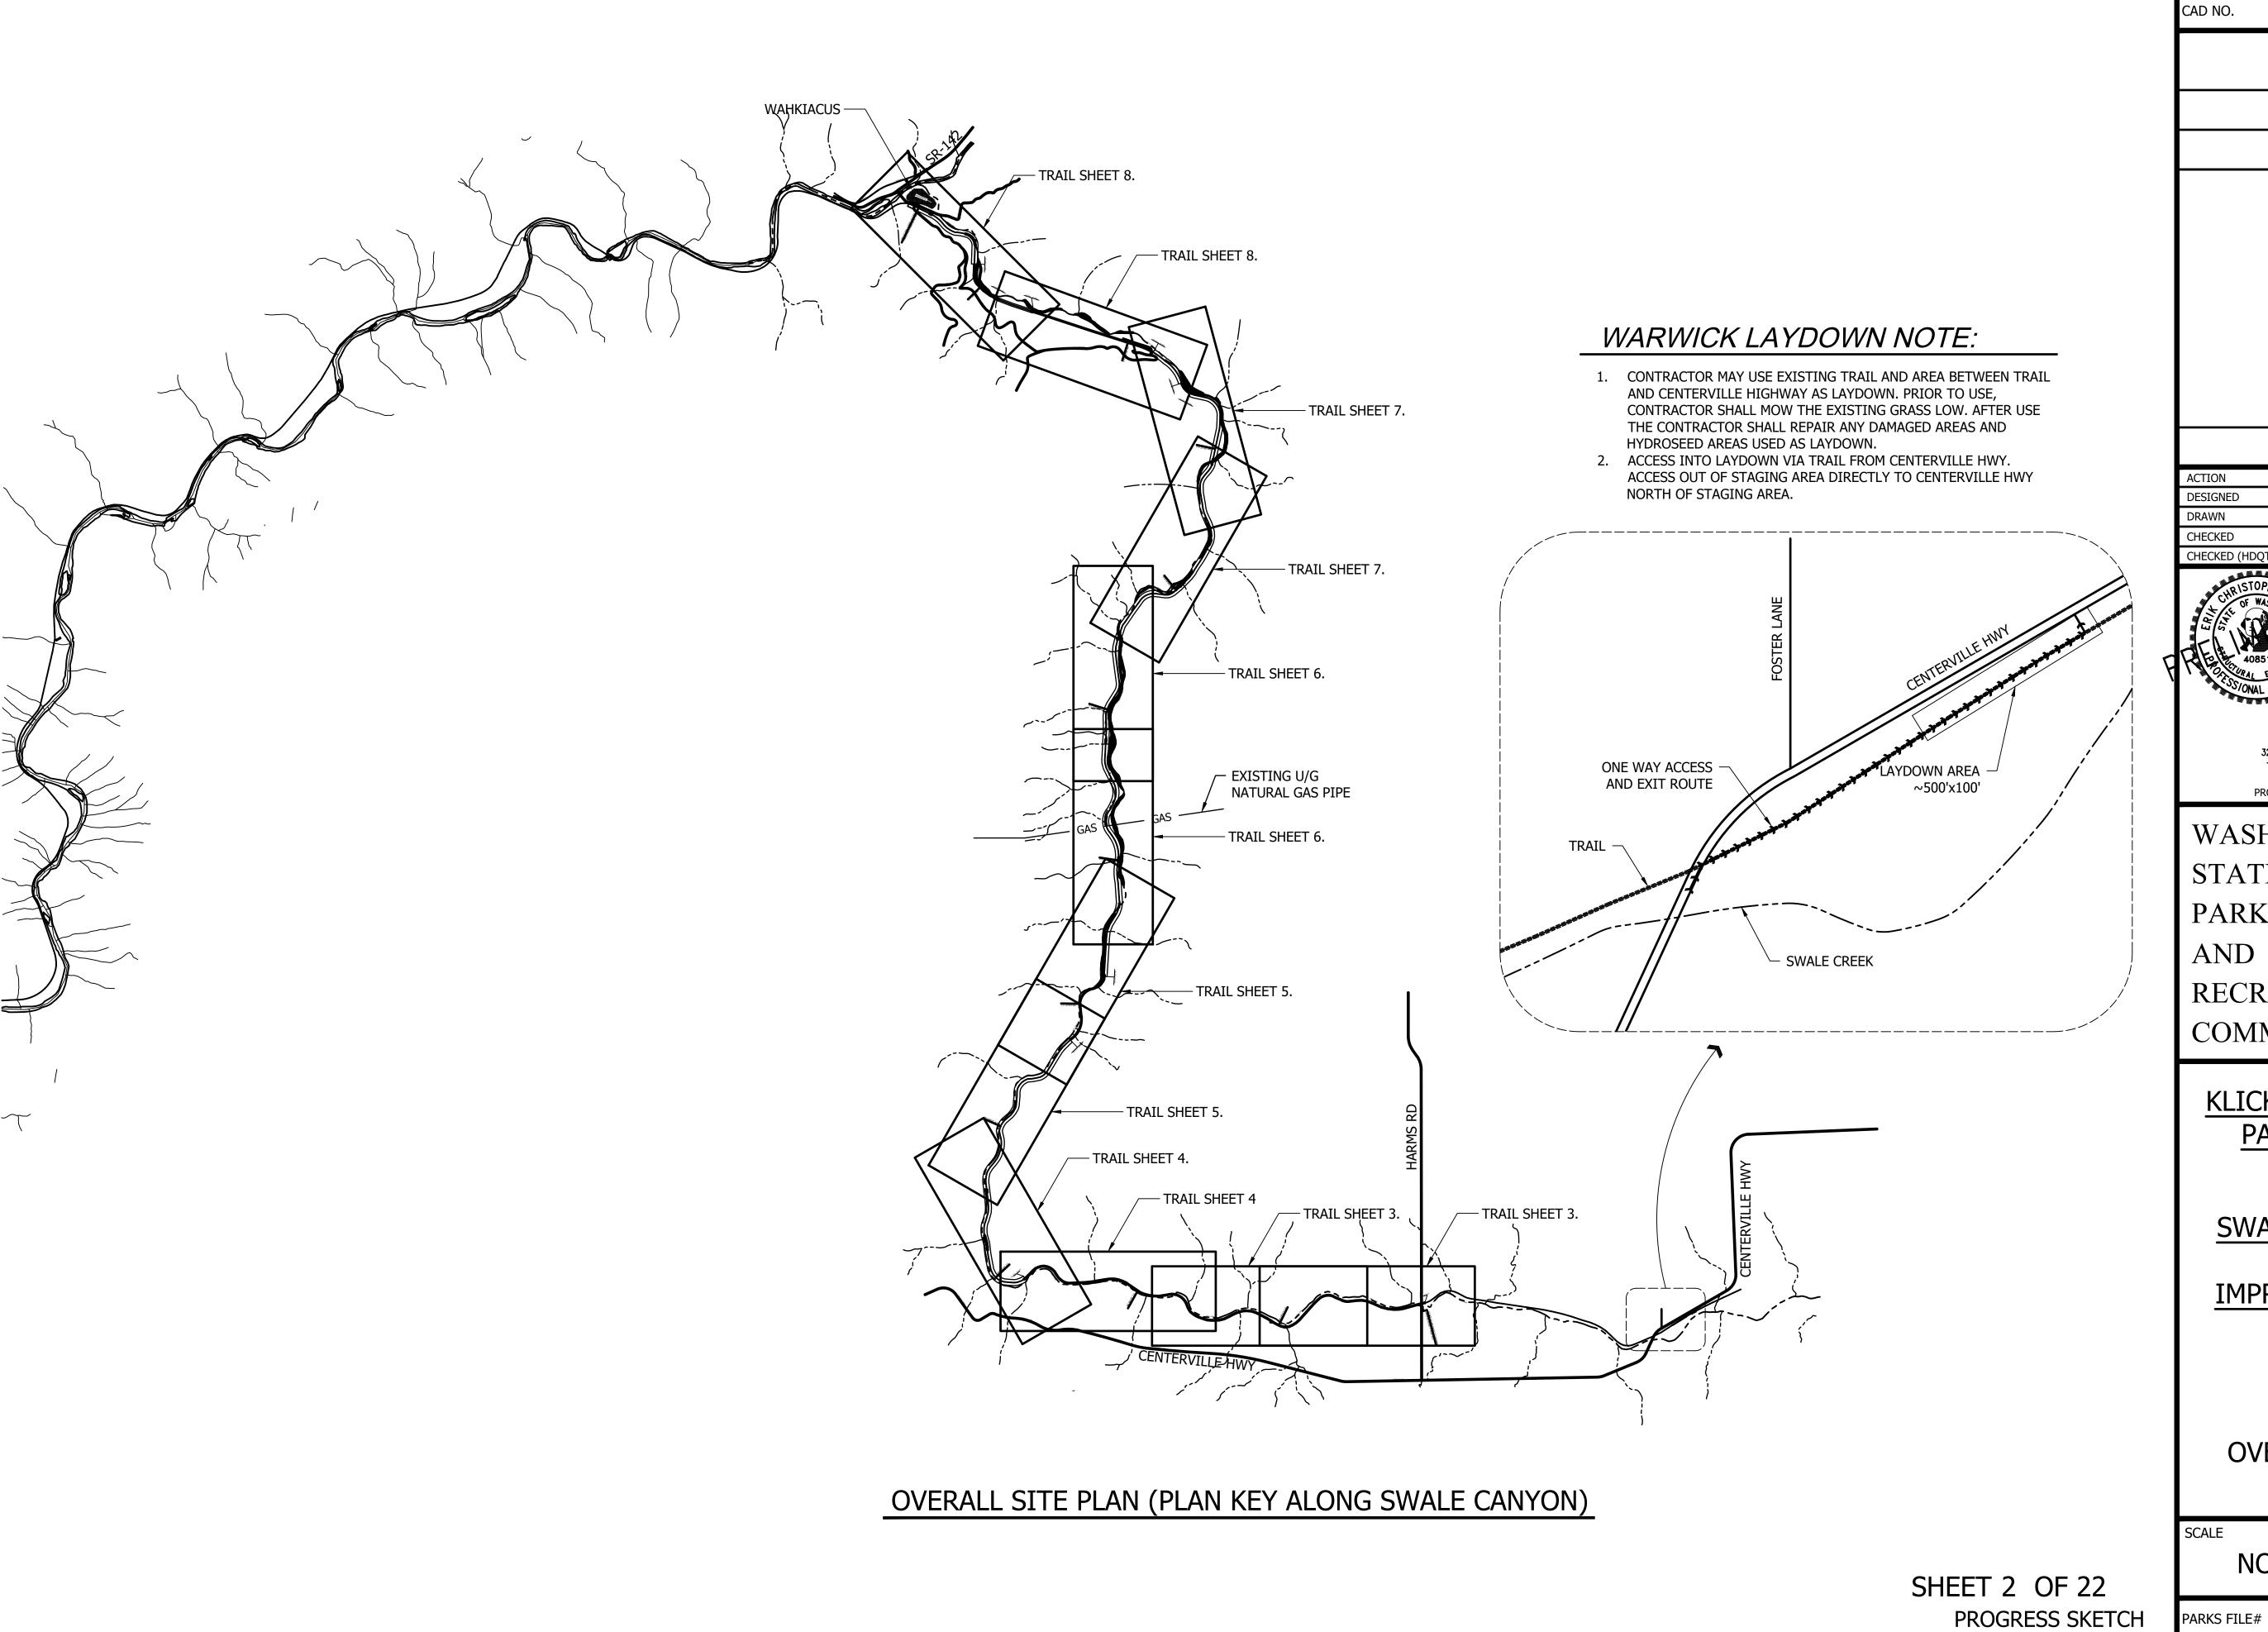

### SWALE CANYON TRAIL IMPROVEMENTS

CAD NO. DATE 10/14/2023 ECM 10/14/2023 CHECKED (HDQTS.) SARGENT ENGINEERS, INC.
320 Ronlee Lane NW • Olympia, WA 98502
Tel. 360 867–9284 • Fax 360 867–9318
SEI Pr. No. – A22158.00
PROJECT ENGINEER WASHINGTON STATE **PARKS** AND RECREATION COMMISSION KLICKITAT STATE PARK TRAIL **SWALE CANYON TRAIL IMPROVEMENTS OVERALL SITE** PLAN

NOT TO SCALE

DATE **DESIGNED** 10/14/2023 10/14/2023 ECM 10/14/2023

**SARGENT** Tel. 360 867-9284 • Fax 360 867-9318 SEI Pr. No. - **A22158.00** 

WASHINGTON

PROJECT ENGINEER

STATE **PARKS** 

RECREATION COMMISSION