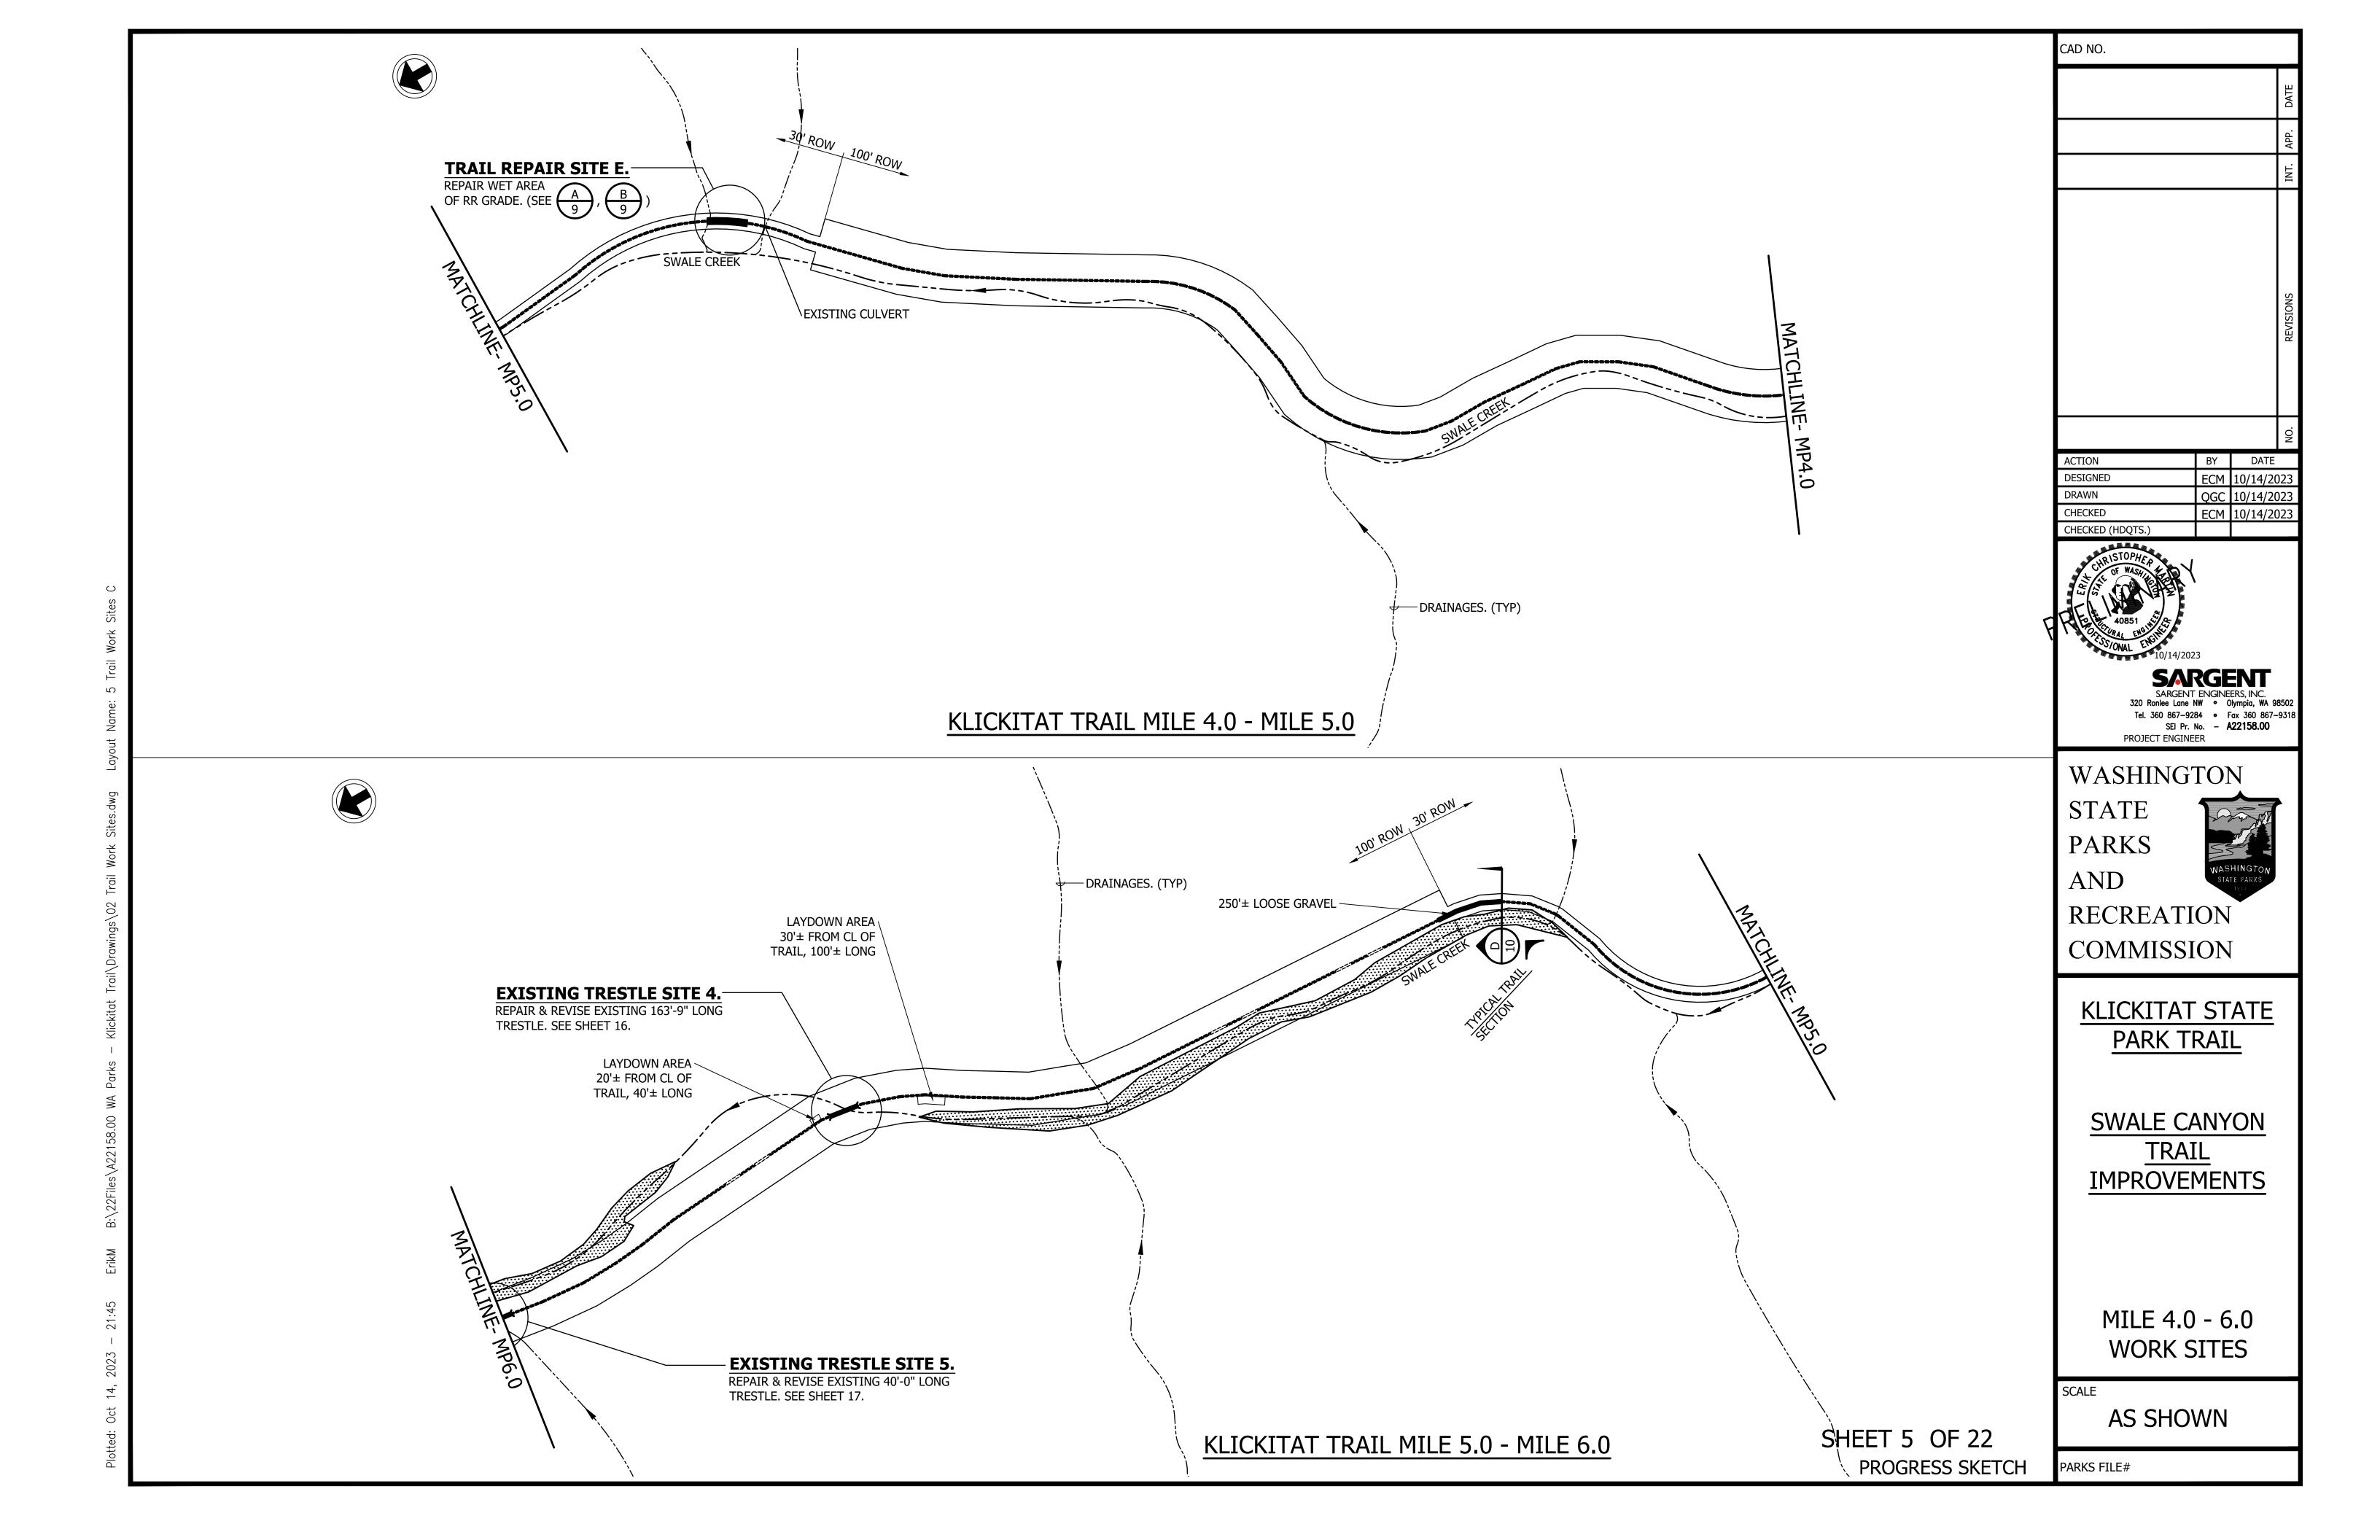

| TRESTLE 9- MP 10.8 PLAN, ELEVATION, & SECTION |     |
| 21                | TRESTLE RAILING DETAILS                       |     |
| 22                | TRESTLE DECKING DETAILS                       |     |
|                   |                                               |     |
|                   |                                               |     |

## KLICKITAT STATE PARK TRAIL

### SWALE CANYON TRAIL IMPROVEMENTS







CAD NO. DATE 10/14/2023 ECM 10/14/2023 CHECKED (HDQTS.) SARGENT ENGINEERS, INC.
320 Ronlee Lane NW • Olympia, WA 98502
Tel. 360 867–9284 • Fax 360 867–9318
SEI Pr. No. – A22158.00
PROJECT ENGINEER WASHINGTON STATE **PARKS** AND RECREATION COMMISSION KLICKITAT STATE PARK TRAIL **SWALE CANYON TRAIL IMPROVEMENTS OVERALL SITE** PLAN

NOT TO SCALE















DATE **DESIGNED** 10/14/2023 10/14/2023 ECM 10/14/2023



**SARGENT** Tel. 360 867-9284 • Fax 360 867-9318 SEI Pr. No. - **A22158.00** 

WASHINGTON

PROJECT ENGINEER

STATE **PARKS** 



RECREATION COMMISSION

KLICKITAT STATE PARK TRAIL

SWALE CANYON TRAIL **IMPROVEMENTS** 

> RR GRADE REPAIR **PROFILES**











CAD NO. BY ECM 10/14/2023 DESIGNED QGC 10/14/2023 DRAWN ECM 10/14/2023 CHECKED CHECKED (HDQTS.) **SARGENT** SARGENT ENGINEERS, INC. 320 Ronlee Lane NW • Olympia, WA 98502 Tel. 360 867-9284 • Fax 360 867-9318 SEI Pr. No. - A22158.00 PROJECT ENGINEER

DATE

WASHINGTON

STATE **PARKS** 

AND

RECREATION COMMISSION

KLICKITAT STATE PARK TRAIL

SWALE CANYON TRAIL **IMPROVEMENTS** 

TRESTLE 1 - MP 0.0 PLAN, ELEVATION, & SECTION

SCALE

AS SHOWN









#### <u>NOTES</u>

-