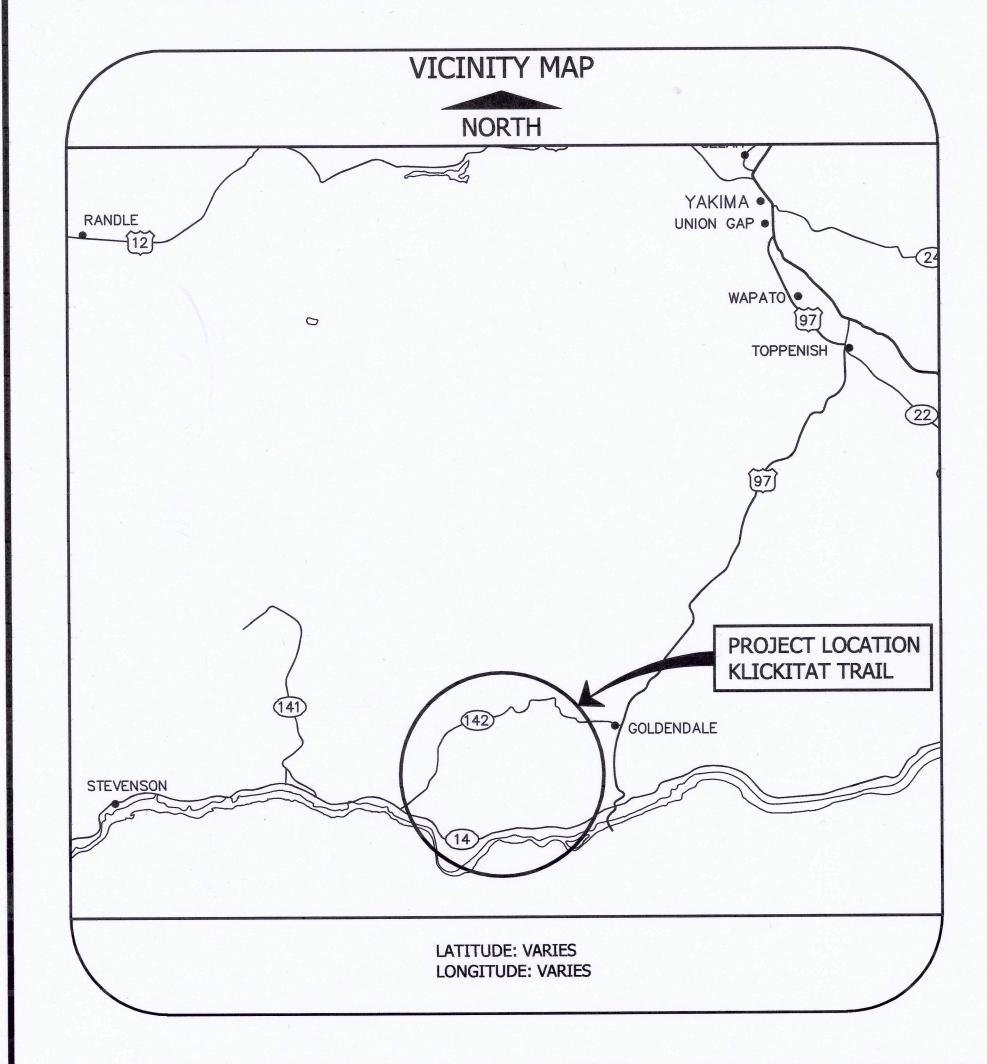

## KLICKITAT STATE PARK TRAIL

### SWALE CANYON TRAIL IMPROVEMENTS

CAD NO. DATE 10/14/2023 ECM 10/14/2023 CHECKED (HDQTS.) SARGENT ENGINEERS, INC.
320 Ronlee Lane NW • Olympia, WA 98502
Tel. 360 867–9284 • Fax 360 867–9318
SEI Pr. No. – A22158.00
PROJECT ENGINEER WASHINGTON STATE **PARKS** AND RECREATION COMMISSION KLICKITAT STATE PARK TRAIL **SWALE CANYON TRAIL IMPROVEMENTS OVERALL SITE** PLAN